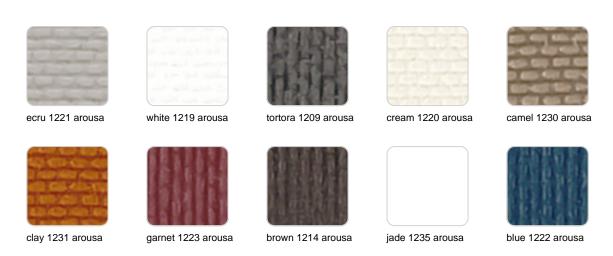

### **AROUSA**

gray 1208 arousa

anthracite 1210 arousa

Group 1B. Soft outdoor fabric with shiny finish.