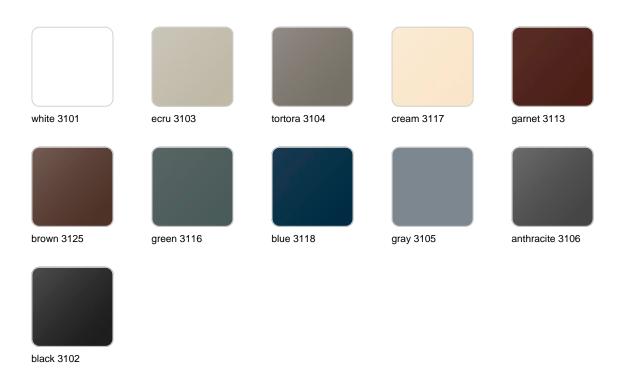

g. 100% Recyclable. Item suitable for indoor and outdoor use. Available in different finishes.

### **Modules**











### **Combinations**



- 2 x 64001 Módulo 90x90 cm Sectional 351/2"x351/2"
- 1 x 64002 Módulo izquierdo 150x90 cm Sectional left 59" x 351/2"
- **1 x 64003** Módulo derecho 150x90 cm Sectional right 59" x 351/2"
- 2 x 64006 Respaldo bajo Low backrest
- 2 x 64014 Pack 2 Cojines Set 2 Pillows
- 1 x 64010 Mesa Rectangular sin patas Embedded rectangular table
- 1 x 64008 Mesa Redonda Ø55 Round table Ø21¾"



- 2 x 64001 Módulo 90x90 cm Sectional 351/2" x 351/2"
- 1 x 64006Respaldo bajo Low backrest
- 1 x 64015 Pack 2 Cojines Set 2 Pillows
- **1 x 64007**Mesa redonda Ø40 Round table Ø15¾"

### **Finishes**

### finishes

### **BASIC**



Matt Polyethylene

**LACQUERED** 



### Lacquered Polyethylene

### lighting

### WHITE LED



ice 2101

White internally lit unit with LED technology. Available only in matte ice white finish.

### **RGBW LED**





ice 2101

Unit with internal lighting with RGBW LED technology and remote control unit for switching colors. Available only in matte ice white finish. Remote control included.

#### **RGBW LED DMX**



Unit with internal lighting with RGBW LED technology and remote control unit for switching colors. Also controlLED by DMX-1024 (wireless), enabling communication between one or more products simultaneously via the DMX transmitter (not included). There are two options to choose from: Professional XLR DMX and Home WIFI DMX. (Remote control included). Optional battery

#### **RGBW LED BATTERY**



Unit with interna