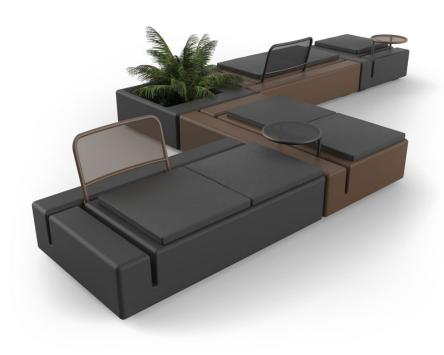

## Kes modular sofa

by Gabriele + Oscar Buratti

Kes, designed by <u>Gabriele + Oscar Buratti</u> for <u>Vondom</u>, is an outdoor furniture collection with a modular sofa and a two versions of a chair.

### **Combinations**

- 2 x 64001 Módulo 90x90 cm Sectional 351/2"x351/2"
- 1 x 64002 Módulo izquierdo 150x90 cm Sectional left 59" x 351/2"
- **1 x 64003** Módulo derecho 150x90 cm Sectional right 59" x 351/2"
- 2 x 64006 Respaldo bajo Low backrest
- 2 x 64014 Pack 2 Cojines Set 2 Pillows
- 1 x 64010 Mesa Rectangular sin patas Embedded rectangular table
- 1 x 64008 Mesa Redonda Ø55 Round table Ø21¾"

- 2 x 64001 Módulo 90x90 cm Sectional 351/2" x 351/2"
- 1 x 64006Respaldo bajo Low backrest
- 1 x 64015 Pack 2 Cojines Set 2 Pillows
- **1 x 64007**Mesa redonda Ø40 Round table Ø15¾"