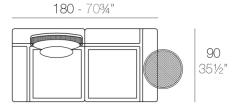

- 2 x 64001 Módulo 90x90 cm Sectional 351/2" x 351/2"
- 1 x 64006Respaldo bajo Low backrest
- 1 x 64015 Pack 2 Cojines Set 2 Pillows
- **1 x 64007**Mesa redonda Ø40 Round table Ø15¾"