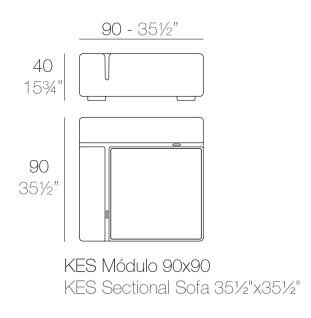

### **Modules**

### **Combinations**

- 2 x 64001 Módulo 90x90 cm Sectional 351/2"x351/2"
- 1 x 64002 Módulo izquierdo 150x90 cm Sectional left 59" x 351/2"
- **1 x 64003** Módulo derecho 150x90 cm Sectional right 59" x 351/2"
- 2 x 64006 Respaldo bajo Low backrest
- 2 x 64014 Pack 2 Cojines Set 2 Pillows
- 1 x 64010 Mesa Rectangular sin patas Embedded rectangular table
- 1 x 64008 Mesa Redonda Ø55 Round table Ø21¾"

- 2 x 64001 Módulo 90x90 cm Sectional 351/2" x 351/2"
- 1 x 64006Respaldo bajo Low backrest
- 1 x 64015 Pack 2 Cojines Set 2 Pillows
- **1 x 64007**Mesa redonda Ø40 Round table Ø15¾"