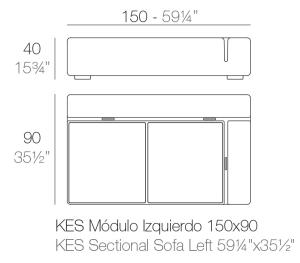

### **Modules**

### **Combinations**

- 2 x 64001 Módulo 90x90 cm Sectional 351/2"x351/2"
- 1 x 64002 Módulo izquierdo 150x90 cm Sectional left 59" x 351/2"
- **1 x 64003** Módulo derecho 150x90 cm Sectional right 59" x 351/2"
- 2 x 64006 Respaldo bajo Low backrest
- 2 x 64014 Pack 2 Cojines Set 2 Pillows
- 1 x 64010 Mesa Rectangular sin patas Embedded rectangular table
- 1 x 64008 Mesa Redonda Ø55 Round table Ø21¾"