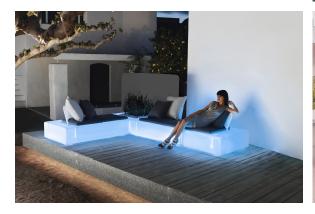

### lighting

### WHITE LED

ice 2101

White internally lit unit with LED technology. Available only in matte ice white finish.

### **RGBW LED**

ice 2101

Unit with internal lighting with RGBW LED technology and remote control unit for switching colors. Available only in matte ice white finish. Remote control included.

## **Ambients**