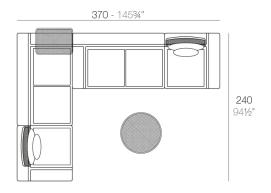

### **Combinations**

- 2 x 64001 Módulo 90x90 cm Sectional 351/2"x351/2"
- 1 x 64002 Módulo izquierdo 150x90 cm Sectional left 59" x 351/2"
- **1 x 64003** Módulo derecho 150x90 cm Sectional right 59" x 351/2"
- 2 x 64006 Respaldo bajo Low backrest
- 2 x 64014 Pack 2 Cojines Set 2 Pillows
- 1 x 64010 Mesa Rectangular sin patas Embedded rectangular table
- 1 x 64008 Mesa Redonda Ø55 Round table Ø21¾"