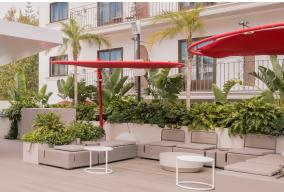

## Kes modular sofa

by Gabriele + Oscar Buratti

Kes, designed by <u>Gabriele + Oscar Buratti</u> for <u>Vondom</u>, is an outdoor furniture collection with a modular sofa and a two versions of a chair.