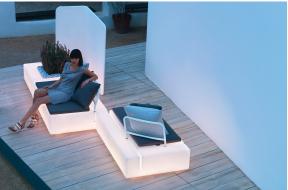

### lighting

### WHITE LED

ice 2101

White internally lit unit with LED technology. Available only in matte ice white finish.

### **RGBW LED**

ice 2101

Unit with internal lighting with RGBW LED technology and remote control unit for switching colors. Available only in matte ice white finish. Remote control included.

## **Ambients**