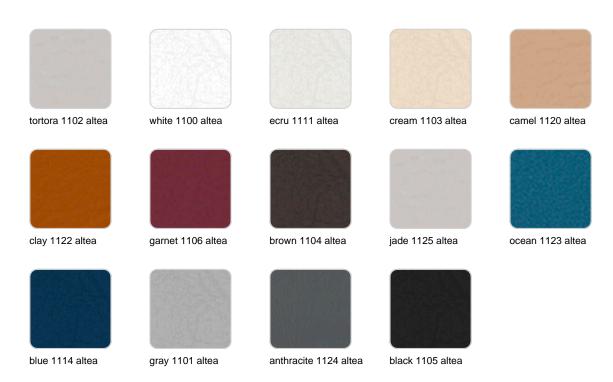

e 10139 fisterra



green 10140 fisterra



ocean 10141 fisterra



blue 10142 fisterra



gray 10143 fisterra



anthracite 10144 fisterra



black 10147 fisterra

Group 1C. 100% acrylic fabric, with a distintive irregular marbled pattern and a soft feel.

#### **PORTONOVO**



black 10165 portonovo



garnet 10157 portonovo



anthracite 10164 portonovo



clay 10156 portonovo



mustard 10155 portonovo



gray 10163 portonovo



camel 10154 portonovo



blue 10162 portonovo



cream 10153 portonovo



ocean 10161 portonovo



tortora 10152 portonovo



green 10160 portonovo



ecru 10151 portonovo



jade 10159 portonovo



white 10150 portonovo



brown 10158 portonovo

Group 1A. 100% acrylic fabric, with a flat and simple design, which adapts to any decorative style.

#### **ALTEA**



Group 1A. Soft outdoor fabric with leather-like texture.

### **AROUSA**







gray 1208 arousa

anthracite 1210 arousa

Group 1B. Soft outdoor fabric with shiny finish.

## **Ambients**