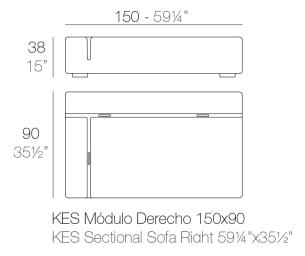

### **Modules**

### **Combinations**

- 2 x 64001 Módulo 90x90 cm Sectional 351/2"x351/2"
- 1 x 64002 Módulo izquierdo 150x90 cm Sectional left 59" x 351/2"
- **1 x 64003** Módulo derecho 150x90 cm Sectional right 59" x 351/2"
- 2 x 64006 Respaldo bajo Low backrest
- 2 x 64014 Pack 2 Cojines Set 2 Pillows
- 1 x 64010 Mesa Rectangular sin patas Embedded rectangular table
- 1 x 64008 Mesa Redonda Ø55 Round table Ø21¾"