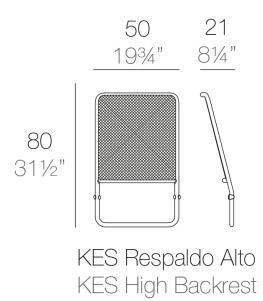

### **Modules**

### **Combinations**

- 2 x 64001 Módulo 90x90 cm Sectional 351/2"x351/2"
- 1 x 64002 Módulo izquierdo 150x90 cm Sectional left 59" x 351/2"
- **1 x 64003** Módulo derecho 150x90 cm Sectional right 59" x 351/2"
- 2 x 64006 Respaldo bajo Low backrest
- 2 x 64014 Pack 2 Cojines Set 2 Pillows
- 1 x 64010 Mesa Rectangular sin patas Embedded rectangular table
- 1 x 64008 Mesa Redonda Ø55 Round table Ø21¾"