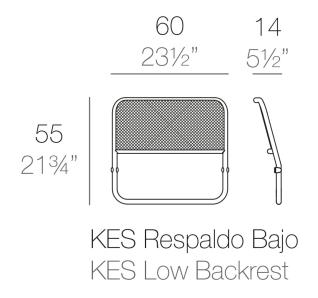

### **Modules**

- 2 x 64001 Módulo 90x90 cm Sectional 351/2" x 351/2"
- 1 x 64006Respaldo bajo Low backrest
- 1 x 64015 Pack 2 Cojines Set 2 Pillows
- **1 x 64007**Mesa redonda Ø40 Round table Ø15¾"