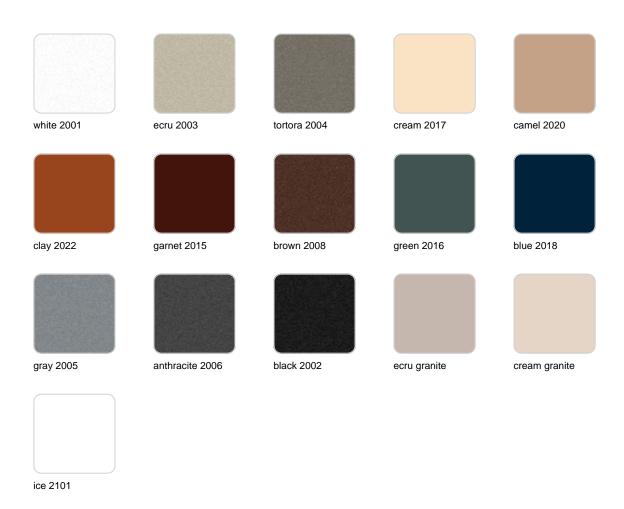

yethylene resin by rotational moulding. 100% Recyclable. Item suitable for indoor and outdoor use. Available in different finishes.

### **Modules**











### **Combinations**



- 2 x 64001 Módulo 90x90 cm Sectional 351/2"x351/2"
- 1 x 64002 Módulo izquierdo 150x90 cm Sectional left 59" x 351/2"
- **1 x 64003** Módulo derecho 150x90 cm Sectional right 59" x 351/2"
- 2 x 64006 Respaldo bajo Low backrest
- 2 x 64014 Pack 2 Cojines Set 2 Pillows
- 1 x 64010 Mesa Rectangular sin patas Embedded rectangular table
- 1 x 64008 Mesa Redonda Ø55 Round table Ø21¾"



- 2 x 64001 Módulo 90x90 cm Sectional 351/2" x 351/2"
- 1 x 64006Respaldo bajo Low backrest
- 1 x 64015 Pack 2 Cojines Set 2 Pillows
- **1 x 64007**Mesa redonda Ø40 Round table Ø15¾"

### **Finishes**

### finishes

### **BASIC**



Matt Polyethylene

**LACQUERED** 



### Lacquered Polyethylene

### lighting

### WHITE LED



ice 2101

White internally lit unit with LED technology. Available only in matte ice white finish.

### **RGBW LED**





ice 2101

Unit with internal lighting with RGBW LED technology and remote control unit for switching colors. Available only in matte ice white finish. Remote control included.

#### **RGBW LED DMX**



Unit with internal lighting with RGBW LED technology and remote control unit for switching colors. Also controlLED by DMX-1024 (wireless), enabling communication between one or more products simultaneously via the DMX transmitter (not included). There are two options to choose from: Professional XLR DMX and Home WIFI DMX. (Remote control included). Optional battery

#### **RG