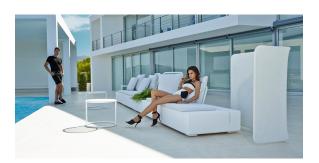

al of mildew. Suitable for indoor and outdoor use

#### CICO Ref. 64001CO









onyx 1705

Cozy fabric with an elegant look and soft touch.

#### ACAPULCO Ref. 64001CO



acapulco 1805



acapulco 1804



acapulco 1803



acapulco 1802



acapulco 1801



acapulco 1806

Cozy fabric with an elegant look and soft touch.

SIESTA Ref. 64001CO



siesta 1813



siesta 1812



siesta 1811



siesta 1810

Cozy fabric with an elegant look and soft touch.

#### IKON Ref. 64001CO



íkon 1833



ikon 1832



ikon 1831



ikon 1830



ikon 1835



ikon 1834

Cozy fabric with an elegant look and soft touch.

HERITAGE Ref. 64001CO



Outdoor fabrics are waterproof 50% recycled acrylic, 47% acrylic and 3% PE.

### SAVANE Ref. 64001CO



Outdoor fabrics are waterproof 100% acrylic.

### **Ambients**