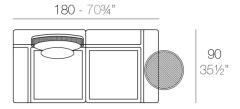

- 2 x 64001 Módulo 90x90 cm Sectional 351/2" x 351/2"
- 1 x 64006Respaldo bajo Low backrest
- 1 x 64015 Pack 2 Cojines Set 2 Pillows
- **1 x 64007**Mesa redonda Ø40 Round table Ø15¾"