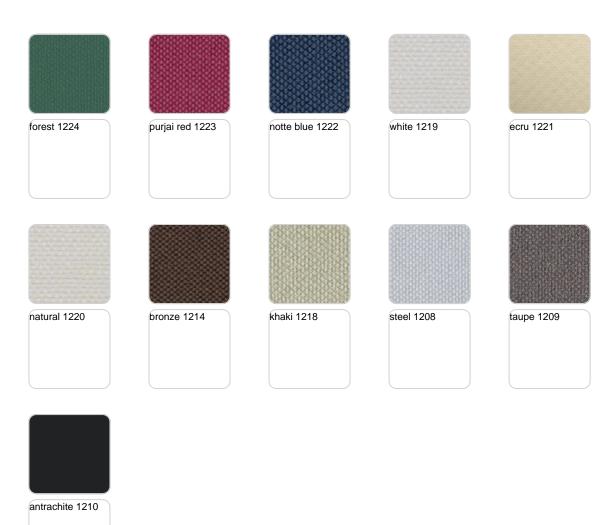

#### NAUTIC Ref. 64001CO

Soft leather like fabric suitable for indoor and outdoor use. Stantard option for upholstery.

#### SILVERTEX Ref. 64001CO

Vinyl fabric suitable for indoor and outdoor use. Special option for upholstery.

white 1308

#### CREVIN Ref. 64001CO

Upholstery fabric, that as and natural appearance and can be easy cleaned by washing machines, allowing an easy removal of mildew. Suitable for indoor and outdoor use

#### CICO Ref. 64001CO

onyx 1705

Cozy fabric with an elegant look and soft touch.