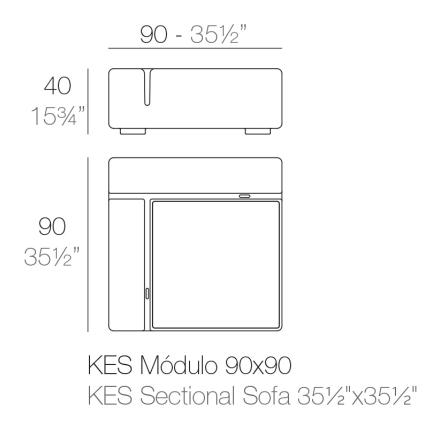

### **Combinations**

- 2 x 64001 Módulo 90x90 cm Sectional 351/2"x351/2"
- 1 x 64002 Módulo izquierdo 150x90 cm Sectional left 59" x 351/2"
- **1 x 64003** Módulo derecho 150x90 cm Sectional right 59" x 351/2"
- 2 x 64006 Respaldo bajo Low backrest
- 2 x 64014 Pack 2 Cojines Set 2 Pillows
- 1 x 64010 Mesa Rectangular sin patas Embedded rectangular table
- 1 x 64008 Mesa Redonda Ø55 Round table Ø21¾"