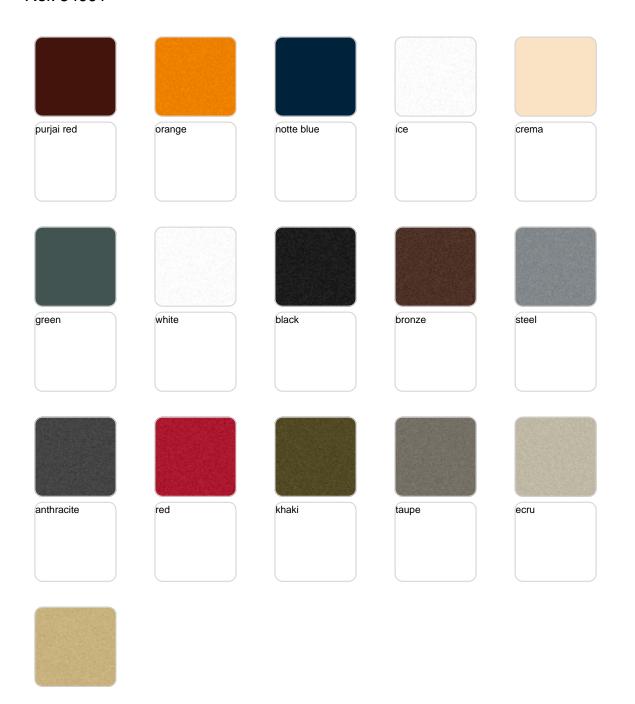

yethylene resin by rotational moulding. 100% Recyclable. Item suitable for indoor and outdoor use. Available in different finishes.

Weight: 24.21 Kg



### **Combinations**



- 2 x 64001 Módulo 90x90 cm Sectional 351/2"x351/2"
- 1 x 64002 Módulo izquierdo 150x90 cm Sectional left 59" x 351/2"
- **1 x 64003** Módulo derecho 150x90 cm Sectional right 59" x 351/2"
- 2 x 64006 Respaldo bajo Low backrest
- 2 x 64014 Pack 2 Cojines Set 2 Pillows
- 1 x 64010 Mesa Rectangular sin patas Embedded rectangular table
- 1 x 64008 Mesa Redonda Ø55 Round table Ø21¾"



- 2 x 64001 Módulo 90x90 cm Sectional 351/2" x 351/2"
- 1 x 64006Respaldo bajo Low backrest
- 1 x 64015 Pack 2 Cojines Set 2 Pillows
- **1 x 64007**Mesa redonda Ø40 Round table Ø15¾"

### **Finishes**

### finishes

### BASIC Ref. 64001







### Matt Polyethylene

### LACQUERED Ref. 64001F







Lacquered Polyethylene

### lighting

WHITE LED Ref. 64001W



White internally lit unit with LED technology. Available only in matte ice white finish.

RGBW LED Ref. 64001L



Unit with internal lighting with RGBW LED technology and remote control unit for switching colors. Available only in matte ice white finish. Remote control included.



RGBW LED DMX Ref. 64001D



Unit with internal lighting with RGBW LED technology and remote control unit for switching colors. Also controlLED by DMX-1024 (wireless), enabling communication between one or more products simultaneously via the DMX transmitter (not included). There are two options to choose from: Professional XLR DMX and Home WIFI DMX. (Remote control included). Optional batt