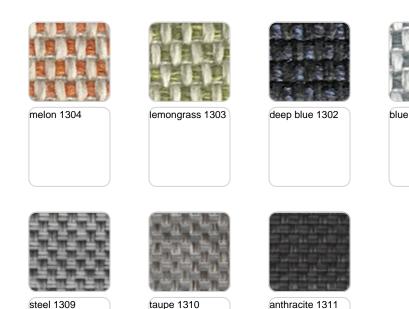

HERITAGE Ref. 64001CO

Outdoor fabrics are waterproof 50% recycled acrylic, 47% acrylic and 3% PE.

### SAVANE Ref. 64001CO

Outdoor fabrics are waterproof 100% acrylic.