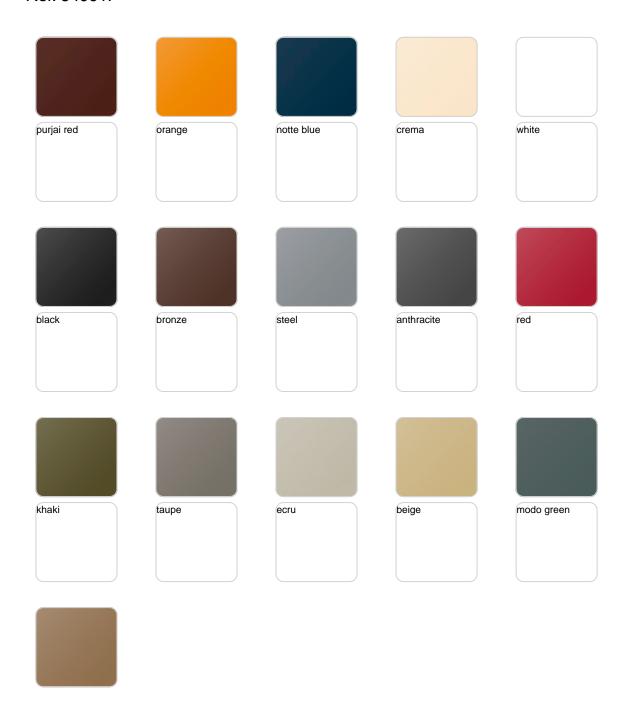

Item suitable for indoor and outdoor use. Available in different finishes.

Weight: 24.21 Kg



### **Combinations**



- 2 x 64001 Módulo 90x90 cm Sectional 351/2"x351/2"
- 1 x 64002 Módulo izquierdo 150x90 cm Sectional left 59" x 351/2"
- **1 x 64003** Módulo derecho 150x90 cm Sectional right 59" x 351/2"
- 2 x 64006 Respaldo bajo Low backrest
- 2 x 64014 Pack 2 Cojines Set 2 Pillows
- 1 x 64010 Mesa Rectangular sin patas Embedded rectangular table
- 1 x 64008 Mesa Redonda Ø55 Round table Ø21¾"



- 2 x 64001 Módulo 90x90 cm Sectional 351/2" x 351/2"
- 1 x 64006Respaldo bajo Low backrest
- 1 x 64015 Pack 2 Cojines Set 2 Pillows
- **1 x 64007**Mesa redonda Ø40 Round table Ø15¾"

### **Finishes**

### finishes

### BASIC Ref. 64001







### Matt Polyethylene

### LACQUERED Ref. 64001F







Lacquered Polyethylene

### lighting

WHITE LED Ref. 64001W



White internally lit unit with LED technology. Available only in matte ice white finish.

RGBW LED Ref. 64001L



Unit with internal lighting with RGBW LED technology and remote control unit for switching colors. Available only in matte ice white finish. Remote control included.



RGBW LED DMX Ref. 64001D



Unit with internal lighting with RGBW LED technology and remote control unit for switching colors. Also controlLED by DMX-1024 (wireless), enabling communication between one or more products simultaneously via the DMX transmitter (not included). There are two options to choose from: Professional XLR DMX and Home WIFI DMX. (Remote control included). Optional battery

RGBW LED BATTERY Ref. 64001Y



Unit with internal