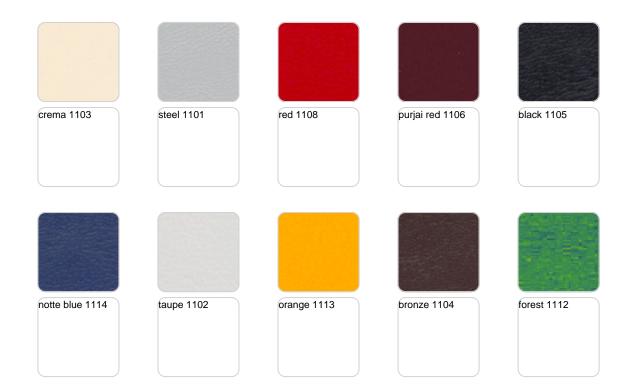

### **Finishes**

### finishes

### BASIC Ref. 64001

### Matt Polyethylene

### LACQUERED Ref. 64001F

Lacquered Polyethylene