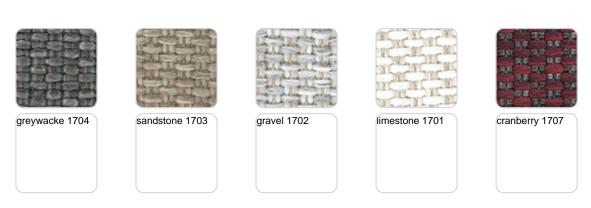

HERITAGE Ref. 64001CO

Outdoor fabrics are waterproof 50% recycled acrylic, 47% acrylic and 3% PE.

### SAVANE Ref. 64001CO

Outdoor fabrics are waterproof 100% acrylic.