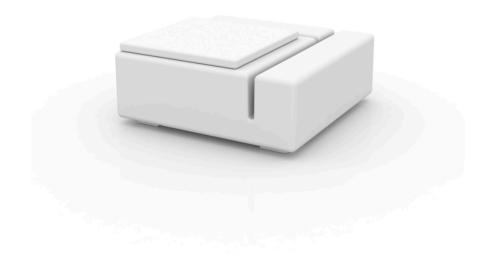

## Kes sectional sofa

by Gabriele + Oscar Buratti

Kes, designed by <u>Gabriele + Oscar Buratti</u> for <u>Vondom</u>, is an outdoor furniture collection with a modular sofa and a two versions of a chair.

### Description

Made of polyethylene resin by rotational moulding. 100% Recyclable. Item suitable for indoor and outdoor use. Available in different finishes.

Weight: 24.21 Kg