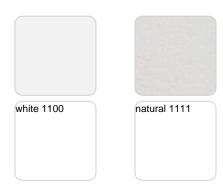

### **Finishes**

### finishes

### BASIC Ref. 64001

### Matt Polyethylene

### LACQUERED Ref. 64001F

Lacquered Polyethylene