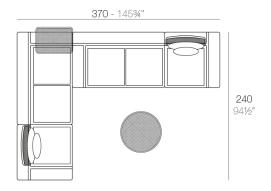

### **Combinations**

- 2 x 64001 Módulo 90x90 cm Sectional 351/2"x351/2"
- 1 x 64002 Módulo izquierdo 150x90 cm Sectional left 59" x 351/2"
- **1 x 64003** Módulo derecho 150x90 cm Sectional right 59" x 351/2"
- 2 x 64006 Respaldo bajo Low backrest
- 2 x 64014 Pack 2 Cojines Set 2 Pillows
- 1 x 64010 Mesa Rectangular sin patas Embedded rectangular table
- 1 x 64008 Mesa Redonda Ø55 Round table Ø21¾"