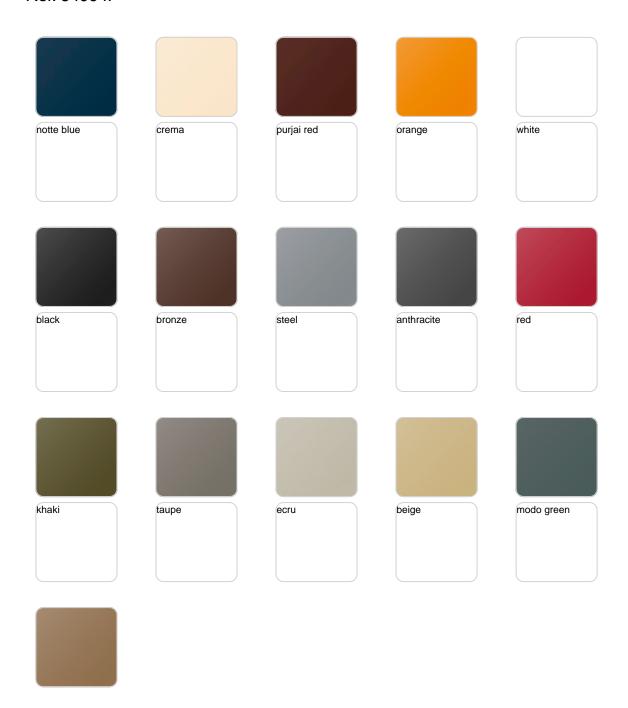

recho 150x90 cm Sectional right 59" x 351/2"
- 1 x 64004 Maceta Pot
- $\mathbf{1} \times \mathbf{64005}$  Respaldo alto High backrest
- 1 x 64006 Respaldo bajo Low backrest
- 2 x 64014 Pack 2 Cojines Set 2 Pillows
- 1 x 64010 Mesa Redonda sin patas Embedded round table



- **1 x 64003** Módulo derecho 150x90 cm Sectional right 59" x 35½"
- 1 x 64002 Módulo izquierdo 150x90 cm Sectional left 59" x 351/2"
- 1 x 64004 Maceta Pot
- 1 x 64005 Respaldo alto High backrest
- 1 x 64006 Respaldo bajo Low backrest
- 2 x 64014 Pack 2 Cojines Set 2 Pillows
- 1 x 64010 Mesa Redonda sin patas Embedded round table
- 1 x 64009 Mesa rectangular 55x35 cm Rectangular table 213/4"x133/4"

# **VOUDOM**

## **Finishes**

### finishes

#### BASIC Ref. 64004A







Matt Polyethylene

#### LACQUERED Ref. 64004F







Lacquered Polyethylene

## lighting

WHITE LED Ref. 64004W



White internally lit unit with LED technology. Available only in matte ice white finish.

RGBW LED Ref. 64004L



Unit with internal lighting with RGBW LED technology and remote control unit for switching colors. Available only in matte ice white finish. Remote control included.



RGBW LED DMX Ref. 64004D



Unit with internal lighting with RGBW LED technology and remote control unit for switching colors. Also controlLED by DMX-1024 (wireless), enabling communication between one or more products simultaneously via the DMX transmitter (not included). There are two options to choose from: Professional XLR DMX and Home WIFI DMX. (Remote control included). Optional battery

RGBW LED BATTERY Ref. 64004Y



Unit with internal l