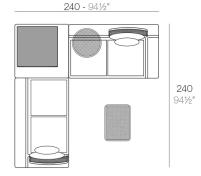

## **Combinations**

- 1 x 64002 Módulo izquierdo 150x90 cm Sectional left 59" x 351/2"
- 1 x 64003 Módulo derecho 150x90 cm Sectional right 59" x 351/2"
- 1 x 64004 Maceta Pot
- $\mathbf{1} \times \mathbf{64005}$  Respaldo alto High backrest
- 1 x 64006 Respaldo bajo Low backrest
- 2 x 64014 Pack 2 Cojines Set 2 Pillows
- 1 x 64010 Mesa Redonda sin patas Embedded round table

- **1 x 64003** Módulo derecho 150x90 cm Sectional right 59" x 35½"
- 1 x 64002 Módulo izquierdo 150x90 cm Sectional left 59" x 351/2"
- 1 x 64004 Maceta Pot
- 1 x 64005 Respaldo alto High backrest
- 1 x 64006 Respaldo bajo Low backrest
- 2 x 64014 Pack 2 Cojines Set 2 Pillows
- 1 x 64010 Mesa Redonda sin patas Embedded round table
- 1 x 64009 Mesa rectangular 55x35 cm Rectangular table 213/4"x133/4"