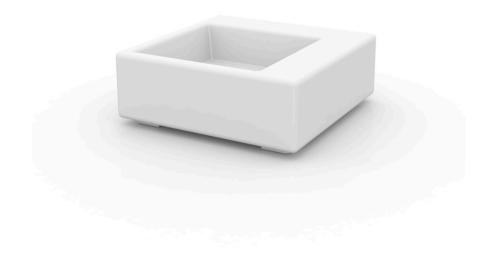

# Kes planter

by Gabriele + Oscar Buratti

Kes, designed by <u>Gabriele + Oscar Buratti</u> for <u>Vondom</u>, is an outdoor furniture collection with a modular sofa and a two versions of a chair.

## Description

Made of polyethylene resin by rotational moulding.100% Recyclable. Item suitable for indoor and outdoor use. Available in different finishes.

Weight: 17.21 Kg