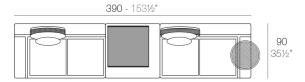

## **Combinations**

- 1 x 64002 Módulo izquierdo 150x90 cm Sectional left 59" x 351/2"
- 1 x 64003 Módulo derecho 150x90 cm Sectional right 59" x 351/2"
- 1 x 64004 Maceta Pot
- $\mathbf{1} \times \mathbf{64005}$  Respaldo alto High backrest
- 1 x 64006 Respaldo bajo Low backrest
- 2 x 64014 Pack 2 Cojines Set 2 Pillows
- 1 x 64010 Mesa Redonda sin patas Embedded round table

- **1 x 64003** Módulo derecho 150x90 cm Sectional right 59" x 35½"
- 1 x 64002 Módulo izquierdo 150x90 cm Sectional left 59" x 351/2"
- 1 x 64004 Maceta Pot
- 1 x 64005 Respaldo alto High backrest
- 1 x 64006 Respaldo bajo Low backrest
- 2 x 64014 Pack 2 Cojines Set 2 Pillows
- 1 x 64010 Mesa Redonda sin patas Embedded round table
- 1 x 64009 Mesa rectangular 55x35 cm Rectangular table 213/4"x133/4"