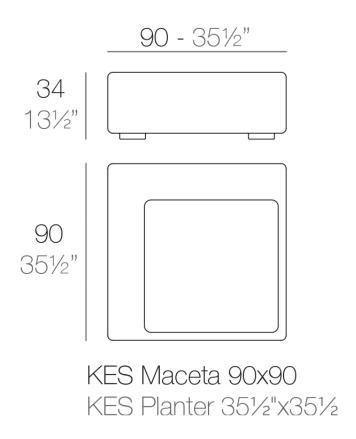

## Description

Made of polyethylene resin by rotational moulding.100% Recyclable. Item suitable for indoor and outdoor use. Available in different finishes.

Weight: 17.21 Kg

## **Combinations**

- 1 x 64002 Módulo izquierdo 150x90 cm Sectional left 59" x 351/2"
- 1 x 64003 Módulo derecho 150x90 cm Sectional right 59" x 351/2"
- 1 x 64004 Maceta Pot
- $\mathbf{1} \times \mathbf{64005}$  Respaldo alto High backrest
- 1 x 64006 Respaldo bajo Low backrest
- 2 x 64014 Pack 2 Cojines Set 2 Pillows
- 1 x 64010 Mesa Redonda sin patas Embedded round table

- **1 x 64003** Módulo derecho 150x90 cm Sectional right 59" x 35½"
- 1 x 64002 Módulo izquierdo 150x90 cm Sectional left 59" x 351/2"
- 1 x 64004 Maceta Pot
- 1 x 64005 Respaldo alto High backrest
- 1 x 64006 Respaldo bajo Low backrest
- 2 x 64014 Pack 2 Cojines Set 2 Pillows
- 1 x 64010 Mesa Redonda sin patas Embedded round table
- 1 x 64009 Mesa rectangular 55x35 cm Rectangular table 213/4"x133/4"