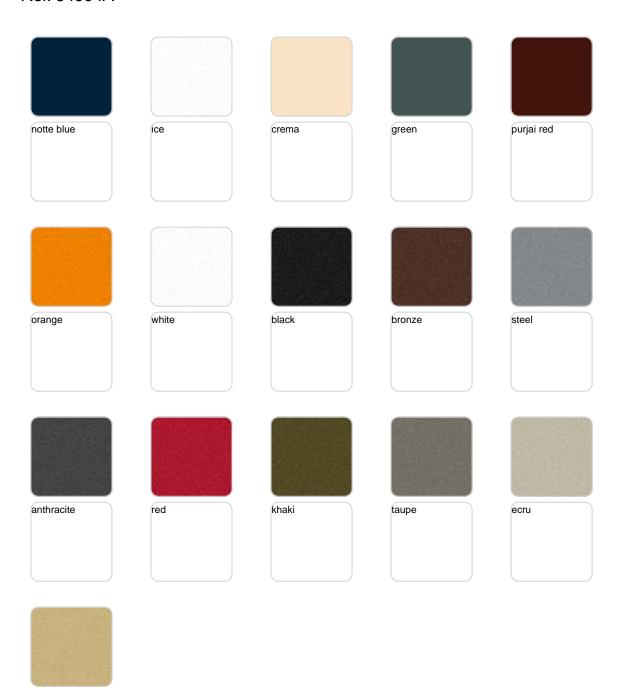

cm Sectional left 59" x 351/2"
- 1 x 64003 Módulo derecho 150x90 cm Sectional right 59" x 351/2"
- 1 x 64004 Maceta Pot
- $\mathbf{1} \times \mathbf{64005}$  Respaldo alto High backrest
- 1 x 64006 Respaldo bajo Low backrest
- 2 x 64014 Pack 2 Cojines Set 2 Pillows
- 1 x 64010 Mesa Redonda sin patas Embedded round table



- **1 x 64003** Módulo derecho 150x90 cm Sectional right 59" x 35½"
- 1 x 64002 Módulo izquierdo 150x90 cm Sectional left 59" x 351/2"
- 1 x 64004 Maceta Pot
- 1 x 64005 Respaldo alto High backrest
- 1 x 64006 Respaldo bajo Low backrest
- 2 x 64014 Pack 2 Cojines Set 2 Pillows
- 1 x 64010 Mesa Redonda sin patas Embedded round table
- 1 x 64009 Mesa rectangular 55x35 cm Rectangular table 213/4"x133/4"

# **VOUDOM**

## **Finishes**

### finishes

#### BASIC Ref. 64004A







Matt Polyethylene

#### LACQUERED Ref. 64004F







Lacquered Polyethylene

## lighting

WHITE LED Ref. 64004W



White internally lit unit with LED technology. Available only in matte ice white finish.

RGBW LED Ref. 64004L



Unit with internal lighting with RGBW LED technology and remote control unit for switching colors. Available only in matte ice white finish. Remote control included.



RGBW LED DMX Ref. 64004D



Unit with internal lighting with RGBW LED technology and remote control unit for switching colors. Also controlLED by DMX-1024 (wireless), enabling communication between one or more products simultaneously via the DMX transmitter (not included). There are two options to choose from: Professional XLR DMX and Home WIFI DMX. (Remote control included). Optional battery