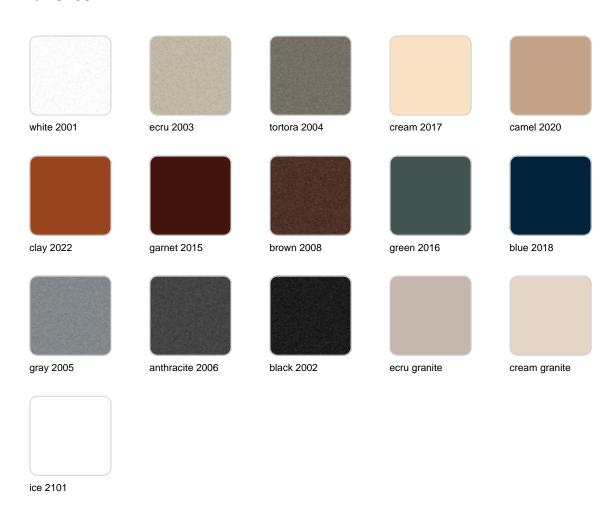

### **Finishes**

#### finishes

#### BASIC Ref. 64004A

Matt Polyethylene

LACQUERED Ref. 64004F

Lacquered Polyethylene