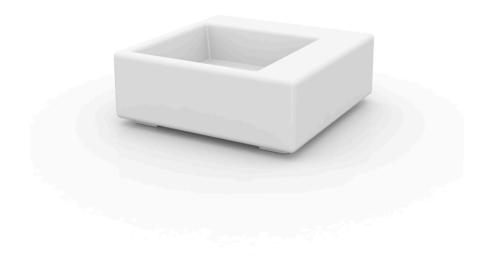

#### Description

Made of polyethylene resin by rotational moulding.100% Recyclable. Item suitable for indoor and outdoor use. Available in different finishes.

Weight: 18.77 Kg

#### BASIC Ref. 64004A

Matt Polyethylene

LACQUERED Ref. 64004F

Lacquered Polyethylene