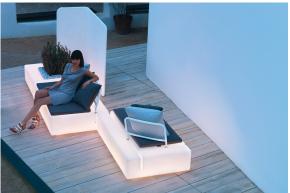

### lighting

WHITE LED Ref. 64004W

ice 2101

White internally lit unit with LED technology. Available only in matte ice white finish.

RGBW LED Ref. 64004L

Unit with internal lighting with RGBW LED technology and remote control unit for switching colors. Available only in matte ice white finish. Remote control included.