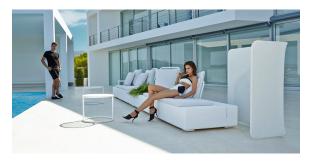

# Kes planter

by Gabriele + Oscar Buratti

Kes, designed by <u>Gabriele + Oscar Buratti</u> for <u>Vondom</u>, is an outdoor furniture collection with a modular sofa and a two versions of a chair.

#### **Combinations**

- 1 x 64002 Módulo izquierdo 150x90 cm Sectional left 59" x 351/2"
- 1 x 64003 Módulo derecho 150x90 cm Sectional right 59" x 351/2"
- 1 x 64004 Maceta Pot
- $\mathbf{1} \times \mathbf{64005}$  Respaldo alto High backrest
- 1 x 64006 Respaldo bajo Low backrest
- 2 x 64014 Pack 2 Cojines Set 2 Pillows
- 1 x 64010 Mesa Redonda sin patas Embedded round table