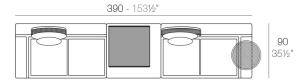

#### **Combinations**

- 1 x 64002 Módulo izquierdo 150x90 cm Sectional left 59" x 351/2"
- 1 x 64003 Módulo derecho 150x90 cm Sectional right 59" x 351/2"
- 1 x 64004 Maceta Pot
- $\mathbf{1} \times \mathbf{64005}$  Respaldo alto High backrest
- 1 x 64006 Respaldo bajo Low backrest
- 2 x 64014 Pack 2 Cojines Set 2 Pillows
- 1 x 64010 Mesa Redonda sin patas Embedded round table

- **1 x 64003** Módulo derecho 150x90 cm Sectional right 59" x 35½"
- 1 x 64002 Módulo izquierdo 150x90 cm Sectional left 59" x 351/2"
- 1 x 64004 Maceta Pot
- 1 x 64005 Respaldo alto High backrest
- 1 x 64006 Respaldo bajo Low backrest
- 2 x 64014 Pack 2 Cojines Set 2 Pillows
- 1 x 64010 Mesa Redonda sin patas Embedded round table
- 1 x 64009 Mesa rectangular 55x35 cm Rectangular table 213/4"x133/4"