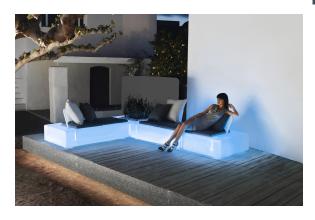

### lighting

WHITE LED Ref. 64004W

ice 2101

White internally lit unit with LED technology. Available only in matte ice white finish.

RGBW LED Ref. 64004L

Unit with internal lighting with RGBW LED technology and remote control unit for switching colors. Available only in matte ice white finish. Remote control included.