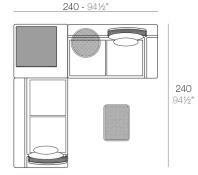

#### **Combinations**

- 1 x 64002 Módulo izquierdo 150x90 cm Sectional left 59" x 351/2"
- 1 x 64003 Módulo derecho 150x90 cm Sectional right 59" x 351/2"
- 1 x 64004 Maceta Pot
- $\mathbf{1} \times \mathbf{64005}$  Respaldo alto High backrest
- 1 x 64006 Respaldo bajo Low backrest
- 2 x 64014 Pack 2 Cojines Set 2 Pillows
- 1 x 64010 Mesa Redonda sin patas Embedded round table

- **1 x 64003** Módulo derecho 150x90 cm Sectional right 59" x 35½"
- 1 x 64002 Módulo izquierdo 150x90 cm Sectional left 59" x 351/2"
- 1 x 64004 Maceta Pot
- 1 x 64005 Respaldo alto High backrest
- 1 x 64006 Respaldo bajo Low backrest
- 2 x 64014 Pack 2 Cojines Set 2 Pillows
- 1 x 64010 Mesa Redonda sin patas Embedded round table
- 1 x 64009 Mesa rectangular 55x35 cm Rectangular table 213/4"x133/4"