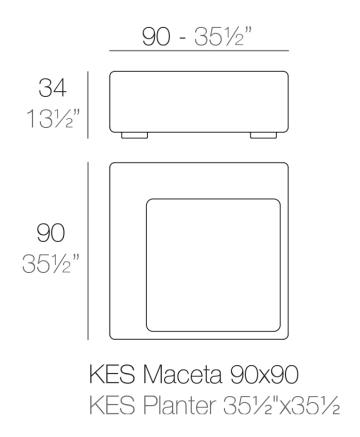

#### Description

Made of polyethylene resin by rotational moulding.100% Recyclable. Item suitable for indoor and outdoor use. Available in different finishes.

Weight: 18.77 Kg

#### BASIC Ref. 64004A

Matt Polyethylene

LACQUERED Ref. 64004F

Lacquered Polyethylene