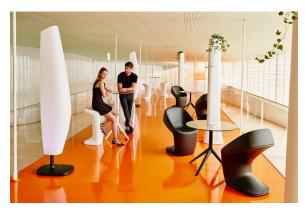

on with sensuality** in its shape. The answer for adorning terraces around the world.



# **VOUDOM**

## Info

### Description

Extruded aluminum tube with cast aluminum base coated with epoxy baked painting. Item suitable for indoor and outdoor use. Table top not included.

Weight: 3.59 Kg



# **VOUDOM**

## **Finishes**

### finishes

#### Fixed Ref. 65010







Powder coated aluminum base with non collapsable attachment made of polyamide and fiber glass

#### COLLAPSIBLE TOP Ref. 65010T







Powder coated aluminum base with  $90^{\circ}$  collapsable attachment made of polyamide and fiber glass

#### Fixed glass Ref. 65010V







Powder coated aluminum base with non collapsable aluminum attachment powder coated, made exclusively for our glass tops.

# **VOUDOM**

## **Ambients**