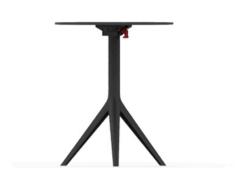

# Mari-sol table base h:73cm

by Eugeni Quitllet

Mari-sol Collection, designed by <u>Eugeni Quitllet</u> for <u>Vondom</u>, is composed by a design table that **combines technology in its function with sensuality** in its shape. The answer for adorning terraces around the world.

### Description

Extruded aluminum tube with cast aluminum base coated with epoxy baked painting. Item suitable for indoor and outdoor use. Table top not included.

Weight: 3.59 Kg