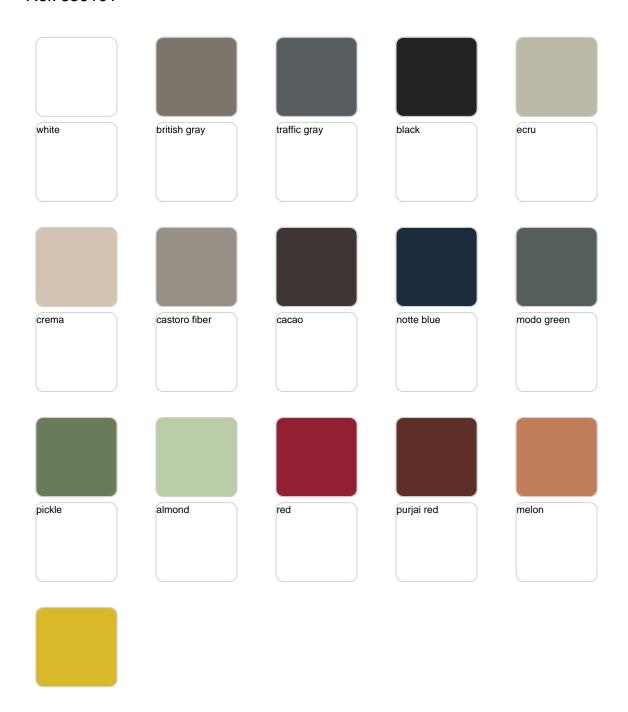

Products / Dining Tables / Mari-sol Table Base H:73cm

# Mari-sol table base h:73cm

by Eugeni Quitllet

Mari-sol Collection, designed by <u>Eugeni Quitllet</u> for <u>Vondom</u>, is composed by a design table that **combines technology in its function with sensuality** in its shape. The answer for adorning terraces around the world.



# **VOUDOM**

## Info

### Description

Extruded aluminum tube with cast aluminum base coated with epoxy baked painting. Item suitable for indoor and outdoor use. Table top not included.

Weight: 3.59 Kg



# **VOUDOM**

## **Finishes**

### finishes

#### Fixed Ref. 65010







Powder coated aluminum base with non collapsable attachment made of polyamide and fiber glass

#### COLLAPSIBLE TOP Ref. 65010T







Powder coated aluminum base with  $90^{\circ}$  collapsable attachment made of polyamide and fiber glass

#### Fixed glass Ref. 65010V







Powder coated aluminum base with non collapsable aluminum attachment powder coated, made exclusively for our glass tops.

# **VOUDOM**

## **Ambients**