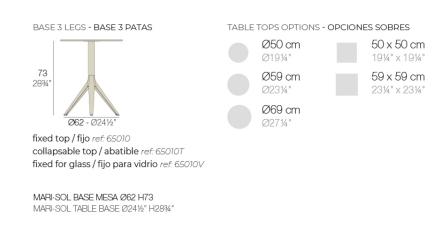

### Description

Extruded aluminum tube with cast aluminum base coated with epoxy baked painting. Item suitable for indoor and outdoor use. Table top not included.

Weight: 3.59 Kg

#### Fixed Ref. 65010

Powder coated aluminum base with non collapsable attachment made of polyamide and fiber glass

#### COLLAPSIBLE TOP Ref. 65010T

Powder coated aluminum base with  $90^{\circ}$  collapsable attachment made of polyamide and fiber glass

#### Fixed glass Ref. 65010V

Powder coated aluminum base with non collapsable aluminum attachment powder coated, made exclusively for our glass tops.