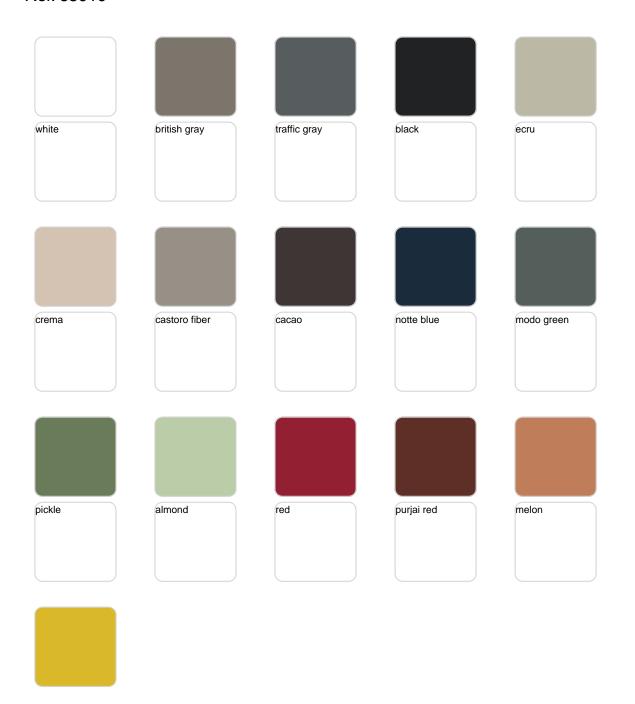

Products / Dining Tables / Mari-sol Table Base H:73cm

# Mari-sol table base h:73cm

by Eugeni Quitllet

Mari-sol Collection, designed by <u>Eugeni Quitllet</u> for <u>Vondom</u>, is composed by a design table that **combines technology in its function with sensuality** in its shape. The answer for adorning terraces around the world.



# **VOUDOM**

## Info

### Description

Extruded aluminum tube with cast aluminum base coated with epoxy baked painting. Item suitable for indoor and outdoor use. Table top not included.

Weight: 3.59 Kg



# **VOUDOM**

## **Finishes**

### finishes

#### Fixed Ref. 65010







Powder coated aluminum base with non collapsable attachment made of polyamide and fiber glass

#### COLLAPSIBLE TOP Ref. 65010T







Powder coated aluminum base with  $90^{\circ}$  collapsable attachment made of polyamide and fiber glass

#### Fixed glass Ref. 65010V







Powder coated aluminum base with non collapsable aluminum attachment powder coated, made exclusively for our glass tops.

# **VOUDOM**

## **Ambients**