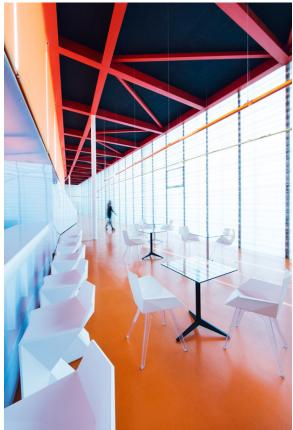

# Mari-sol table base h:73cm

by Eugeni Quitllet

Mari-sol Collection, designed by <u>Eugeni Quitllet</u> for <u>Vondom</u>, is composed by a design table that **combines technology in its function with sensuality** in its shape. The answer for adorning terraces around the world.

## **Ambients**