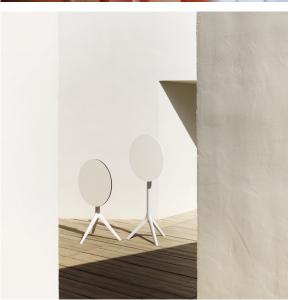

# Mari-sol table base h:73cm

by Eugeni Quitllet

Mari-sol Collection, designed by <u>Eugeni Quitllet</u> for <u>Vondom</u>, is composed by a design table that **combines technology in its function with sensuality** in its shape. The answer for adorning terraces around the world.

### Description

Extruded aluminum tube with cast aluminum base coated with epoxy baked painting. Item suitable for indoor and outdoor use. Table top not included.

Weight: 3.59 Kg