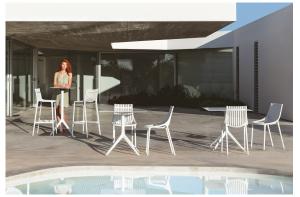

## Mari-sol table base h:105cm

by Eugeni Quitllet

The collection, designed by Eugeni Quitllet, combines advanced technology and captivating design. Mari-Sol adapts perfectly to any environment, whether on an urban terrace or in a garden by the sea. Its elegant shape and versatile character make it the ideal piece to embellish and optimize both indoor and outdoor spaces.

## **Ambients**