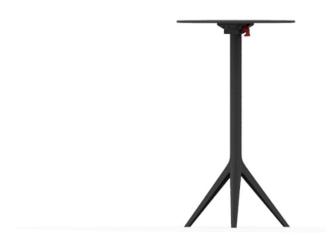

Products / High Tables / Mari-sol Table Base H:105cm

## Mari-sol table base h:105cm

by Eugeni Quitllet

The collection, designed by Eugeni Quitllet, combines advanced technology and captivating design. Mari-Sol adapts perfectly to any environment, whether on an urban terrace or in a garden by the sea. Its elegant shape and versatile character make it the ideal piece to embellish and optimize both indoor and outdoor spaces.

#### Description

Extruded aluminum tube with cast aluminum base coated with epoxy baked painting. Item suitable for indoor and outdoor use. Table top not included.

Weight: 3.84 Kg