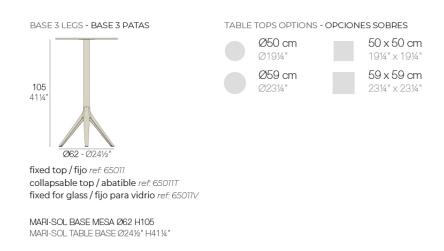

### Info

#### Description

Extruded aluminum tube with cast aluminum base coated with epoxy baked painting. Item suitable for indoor and outdoor use. Table top not included.

Weight: 3.84 Kg