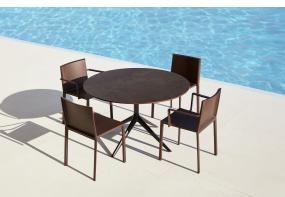

## Mari-sol table base h:105cm

by Eugeni Quitllet

The collection, designed by Eugeni Quitllet, combines advanced technology and captivating design. Mari-Sol adapts perfectly to any environment, whether on an urban terrace or in a garden by the sea. Its elegant shape and versatile character make it the ideal piece to embellish and optimize both indoor and outdoor spaces.

## **Ambients**