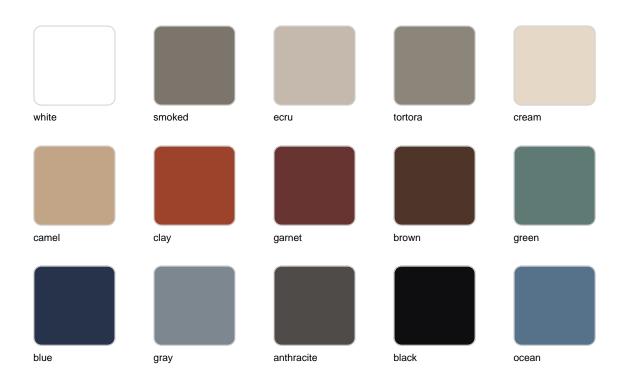

Products / High Tables / Mari-sol Table Base H:105cm

## Mari-sol table base h:105cm

by Eugeni Quitllet

The collection, designed by Eugeni Quitllet, combines advanced technology and captivating design. Mari-Sol adapts perfectly to any environment, whether on an urban terrace or in a garden by the sea. Its elegant shape and versatile character make it the ideal piece to embellish and optimize both indoor and outdoor spaces.



## **VOUDOM**

### Info

#### Description

Extruded aluminum tube with cast aluminum base coated with epoxy baked painting. Item suitable for indoor and outdoor use. Table top not included.

Weight: 3.84 Kg



## **VOUDOM**

### **Finishes**

#### finishes

#### ALUMINIUM BASE Ref. 65011V



Powder coated aluminum base with non collapsable aluminum attachment powder coated, made exclusively for our glass tops.

# **VOUDOM**

## **Ambients**