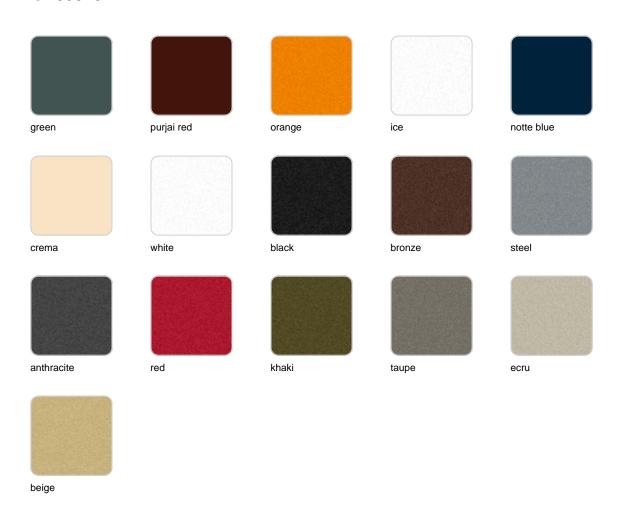

Products / Planters / Bloom Planter

# Bloom planter

by Eugeni Quitllet

Bloom <u>lamp</u>—<u>planter</u> collection, designed by <u>Eugeni Quitllet</u> for <u>Vondom</u>. Metaphorically, this collection **captures the flowering stage found in nature**.



#### Info

#### Description

Made of polyethylene resin by rotational moulding. 100% Recyclable. Item suitable for indoor and outdoor use. Available in different finishes.

Weight: 35.06 Kg



### **Finishes**

#### finishes

#### BASIC Ref. 65019A



Matt Polyethylene

SELF-WATERING Ref. 65019R



Self-watering system included in all planters except those with basic finish

#### LACQUERED Ref. 65019F















Lacquered Polyethylene

#### lighting

WHITE LED Ref. 65019W



White internally lit unit with LED technology. Available only in matte ice white finish.

RGBW LED Ref. 65019L



ice

Unit with internal lighting with RGBW LED technology and remote control unit for switching colors. Available only in matte ice white finish. Remote control included.







Unit with internal lighting with RGBW LED technology and remote control unit for switching colors. Also controlLED by DMX-1024 (wireless), enabling communication between one or more products simultaneously via the DMX transmitter (not included). There are two options to cho