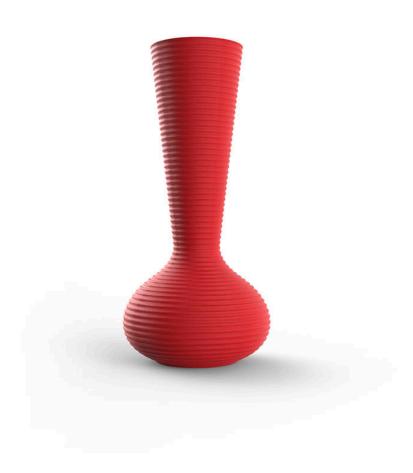

# Bloom planter

by Eugeni Quitllet

Bloom <u>lamp</u>—<u>planter</u> collection, designed by <u>Eugeni Quitllet</u> for <u>Vondom</u>. Metaphorically, this collection **captures the flowering stage found in nature**.

#### Description

Made of polyethylene resin by rotational moulding. 100% Recyclable. Item suitable for indoor and outdoor use. Available in different finishes.

Weight: 35.06 Kg