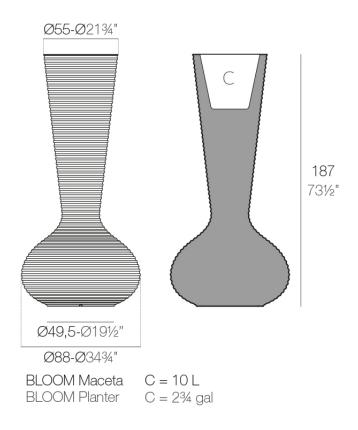

#### Info

#### Description

Made of polyethylene resin by rotational moulding. 100% Recyclable. Item suitable for indoor and outdoor use. Available in different finishes.

Weight: 35.06 Kg