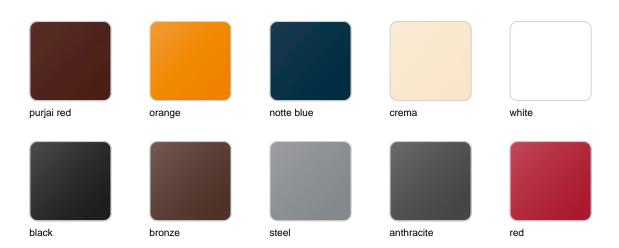

### **Finishes**

#### finishes

#### BASIC Ref. 65019A

Matt Polyethylene

SELF-WATERING Ref. 65019R

Self-watering system included in all planters except those with basic finish

#### LACQUERED Ref. 65019F

Lacquered Polyethylene