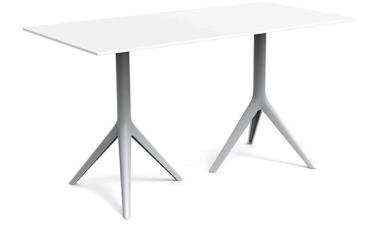

### Mari-sol 3-legged double table base by Eugeni Quitllet

Mari-sol Collection, designed by <u>Eugeni Quitllet</u> for <u>Vondom</u>, is composed by a design table that **combines technology in its function with sensuality** in its shape. The answer for adorning terraces around the world.

#### Description

Extruded aluminum tube with cast aluminum base coated with epoxy baked painting. Item suitable for indoor and outdoor use. Table top not included.

Weight: 6.88 Kg