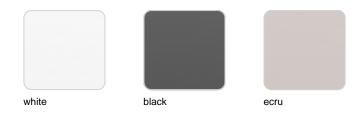

#### Finishes

finishes Fixed Ref. 65031 white british gray traffic gray black ecru crema castoro fiber cacao notte blue modo green pickle almond red purjai red melon

mostaza

Powder coated aluminum base with non collapsable attachment made of polyamide and fiber glass