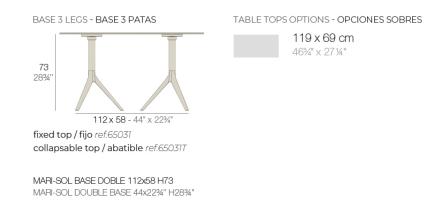

#### Description

Extruded aluminum tube with cast aluminum base coated with epoxy baked painting. Item suitable for indoor and outdoor use. Table top not included.

Weight: 6.88 Kg