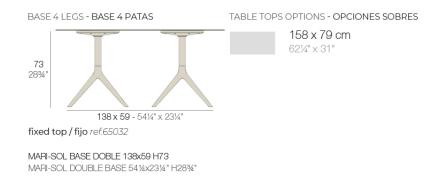

#### Fixed Ref. 65032

Powder coated aluminum base with non collapsable attachment made of polyamide and fiber glass