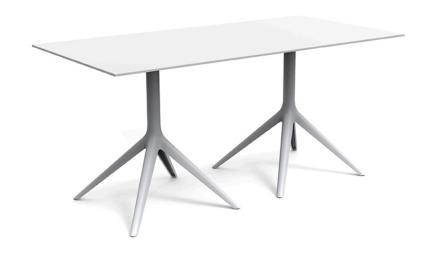

## Mari-sol 4-legged double table base

by Eugeni Quitllet

Mari-sol Collection, designed by <u>Eugeni Quitllet</u> for <u>Vondom</u>, is composed by a design table that **combines technology in its function with sensuality** in its shape. The answer for adorning terraces around the world.

#### Description

Extruded aluminum tube with cast aluminum base coated with epoxy baked painting. Item suitable for indoor and outdoor use. Table top not included.

Weight: 9.8 Kg

#### Fixed Ref. 65032

Powder coated aluminum base with non collapsable attachment made of polyamide and fiber glass