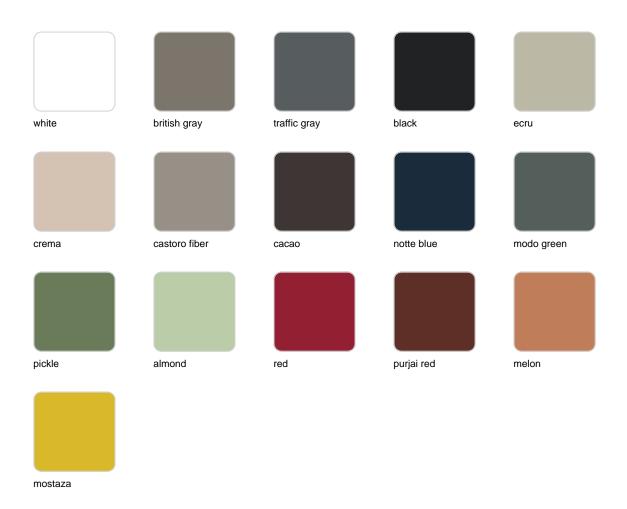

Products / Dining Tables / Mari-sol 4-legged Double Table Base

## Mari-sol 4-legged double table base

by Eugeni Quitllet

Mari-sol Collection, designed by <u>Eugeni Quitllet</u> for <u>Vondom</u>, is composed by a design table that **combines technology in its function with sensuality** in its shape. The answer for adorning terraces around the world.



## **VOUDOM**

#### Info

#### Description

Extruded aluminum tube with cast aluminum base coated with epoxy baked painting. Item suitable for indoor and outdoor use. Table top not included.

Weight: 9.8 Kg





### **Finishes**

#### finishes

#### Fixed Ref. 65032



Powder coated aluminum base with non collapsable attachment made of polyamide and fiber glass

# **VOUDOM**

### tabletops

**HPL** 

Ref. 66413

HPL black edge

Solid Core Ref. 66413B

HPL solid core