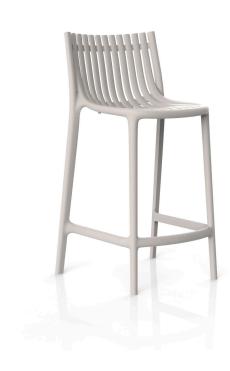

Products / Stools & Ottomans / Ibiza Counter Stool 64,5 Cm

## Ibiza counter stool 64,5 cm

by Eugeni Quitllet

"Every idea comes from the light and the sea as life does...

From the ephemeral beauty of a season to an everlasting piece to keep this moment of a dream in a permanent frame.

#### Description

Made of injected polypropylene with fiber glass. Stackable. Available in several colors. Item suitable for indoor and outdoor use.

Weight: 6 Kg