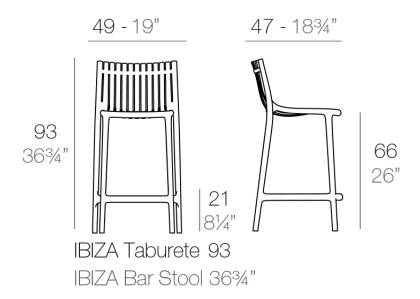

Products / Stools & Ottomans / Ibiza Counter Stool 64,5 Cm

#### Description

Made of injected polypropylene with fiber glass. Stackable. Available in several colors. Item suitable for indoor and outdoor use.

Weight: 6 Kg