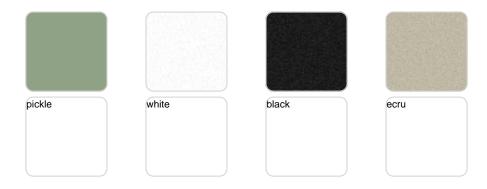

64,5 cm

by Eugeni Quitllet

"Every idea comes from the light and the sea as life does...

From the ephemeral beauty of a season to an everlasting piece to keep this moment of a dream in a permanent frame.

Observing the plastic objects brought by the sea, like artificial shells, it inspired me a unique **designer furniture collection** made of **recycled plastics** from the island. **Ibiza** is an emotional state of mind. Together with **Vondom**, this dream has become true: **Ibiza** eco-collection is born."

by Eugeni Quitllet



### **VOUDOM**

### Info

#### Description

Made of injected polypropylene with fiber glass. Stackable. Available in several colors. Item suitable for indoor and outdoor use.

Weight: 6 Kg



## **VOUDOM**

### **Finishes**

#### finishes

BASIC PP Ref. 65051



Available in various colors

# **VOUDOM**

### **Ambients**