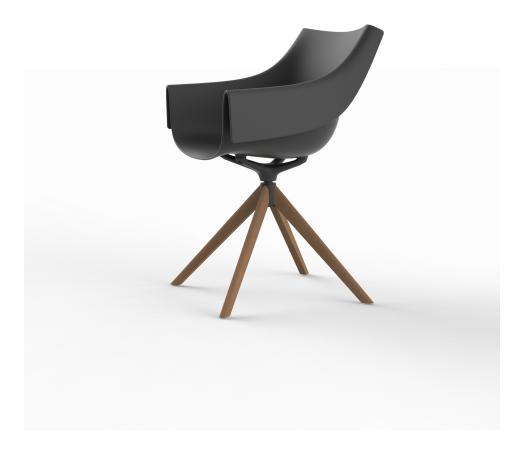

### Manta wooden swivel armchair by Eugeni Quitllet

New outdoor and indoor chair collection. The versatile Manta chair adapts perfectly to any space, whether in a home, office, or public setting. This is all possible thanks to an interchangeable design made up of seats and bases to create countless combinations.

#### Description

Weight: 9.3 Kg

MANTA Sillón giratorio Pata madera MANTA swivel armchair with wooden legs