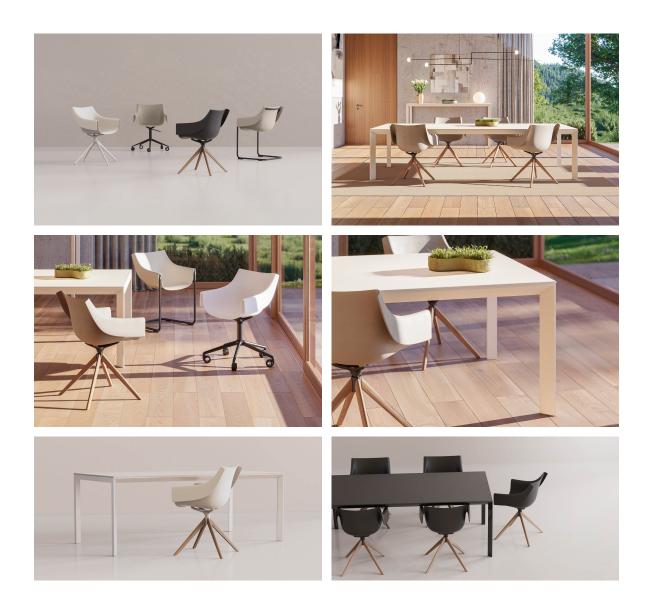

Products / Chairs / Manta Wooden Swivel Armchair

### Manta wooden swivel armchair by Eugeni Quitllet

New outdoor and indoor chair collection. The versatile Manta chair adapts perfectly to any space, whether in a home, office, or public setting. This is all possible thanks to an interchangeable design made up of seats and bases to create countless combinations.

#### Description

Weight: 9.3 Kg

MANTA Sillón giratorio Pata madera MANTA swivel armchair with wooden legs

#### LEGS Ref. 65055E

white wood 2

white wood 1

negro wood 2

negro wood 1