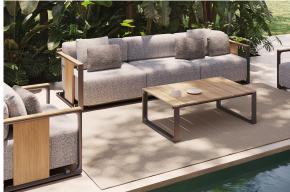

## Tulum coffee table

by Eugeni Quitllet

Tulum, designed by <u>Eugeni Quitllet</u>, is a collection of <u>designer furniture</u> to live freely anywhere in the world.

### Description

The coffee table in the collection is characterised by its aluminium structure treated with epoxy paint and precise welding, guaranteeing durability and strength. Its surface is made of Indonesian teak wood

slats, adding a touch of natural elegance.

This table perfectly combines high quality materials with an aesthetic design.

Weight: 14 Kg

Tulum. Mesa Café Tulum. Coffee Table ref. 65074

## **Ambients**