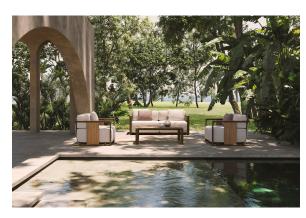

## Tulum coffee table

by Eugeni Quitllet

Tulum, designed by <u>Eugeni Quitllet</u>, is a collection of <u>designer furniture</u> to live freely anywhere in the world.

### Description

The coffee table in the collection is characterised by its aluminium structure treated with epoxy paint and precise welding, guaranteeing durability and strength. Its surface is made of Indonesian teak wood

slats, adding a touch of natural elegance.

This table perfectly combines high quality materials with an aesthetic design.

Weight: 14 Kg

Tulum. Mesa Café Tulum. Coffee Table ref. 65074

## **Ambients**