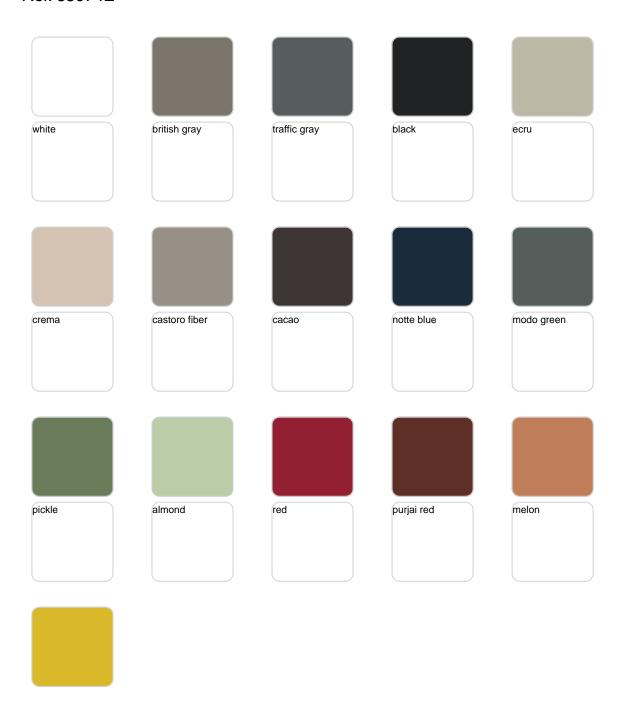

### **Finishes**

### finishes

#### ALUMINIUM Ref. 65074E

| mostaza |  |
|---------|--|
|         |  |
|         |  |
|         |  |