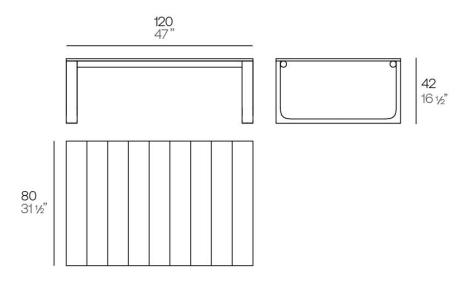

### Description

The coffee table in the collection is characterised by its aluminium structure treated with epoxy paint and precise welding, guaranteeing durability and strength. Its surface is made of Indonesian teak wood

slats, adding a touch of natural elegance.

This table perfectly combines high quality materials with an aesthetic design.

Weight: 14 Kg

Tulum. Mesa Café Tulum. Coffee Table ref. 65074