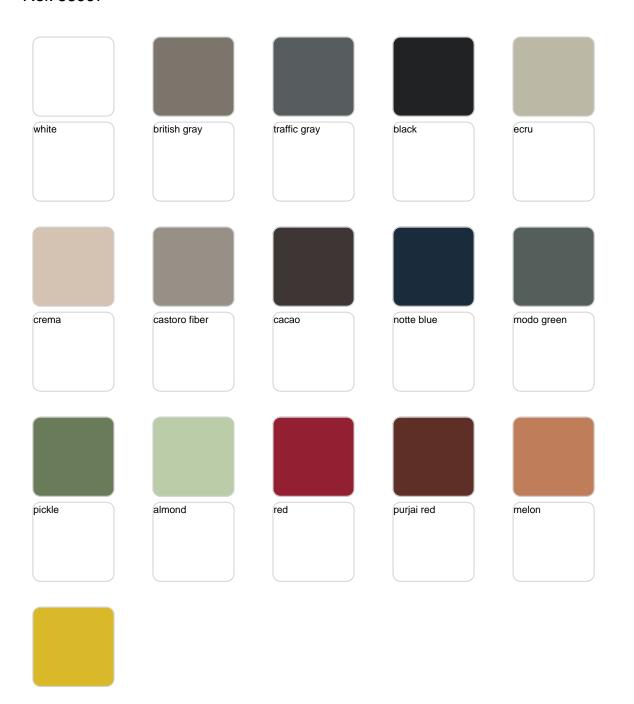

## **Finishes**

### finishes

#### Fixed Ref. 66007

Powder coated aluminum base with non collapsable attachment made of polyamide and fiber glass

#### COLLAPSIBLE TOP Ref. 66007T

Powder coated aluminum base with  $90^{\circ}$  collapsable attachment made of polyamide and fiber glass

#### Fixed glass Ref. 66007V

Powder coated aluminum base with non collapsable aluminum attachment powder coated, made exclusively for our glass tops.