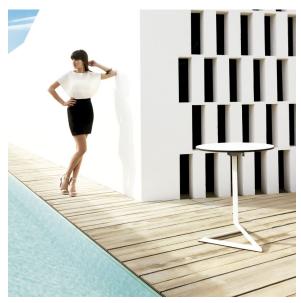

for <u>Vondom</u>. Is made to fit in with exterior or interior contemporary spaces.



## **VOUDOM**

## Info

### Description

Extruded aluminum tube with cast aluminum base coated with epoxy baked painting. Item suitable for indoor and outdoor use. Table top not included.

Weight: 0.86 Kg



# **VOUDOM**

## **Finishes**

### finishes

#### Fixed Ref. 66007







Powder coated aluminum base with non collapsable attachment made of polyamide and fiber glass

#### COLLAPSIBLE TOP Ref. 66007T







Powder coated aluminum base with  $90^{\circ}$  collapsable attachment made of polyamide and fiber glass

#### Fixed glass Ref. 66007V







Powder coated aluminum base with non collapsable aluminum attachment powder coated, made exclusively for our glass tops.

# **VOUDOM**

## **Ambients**