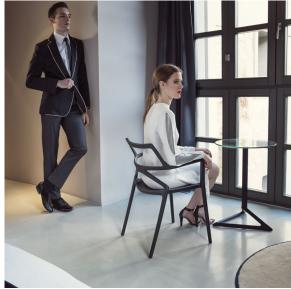

or <u>Vondom</u>. Is made to fit in with exterior or interior contemporary spaces.



## **VOUDOM**

## Info

### Description

Extruded aluminum tube with cast aluminum base coated with epoxy baked painting. Item suitable for indoor and outdoor use. Table top not included.

Weight: 0.86 Kg



# **VOUDOM**

## **Finishes**

### finishes

#### Fixed Ref. 66007







Powder coated aluminum base with non collapsable attachment made of polyamide and fiber glass

#### COLLAPSIBLE TOP Ref. 66007T







Powder coated aluminum base with  $90^{\circ}$  collapsable attachment made of polyamide and fiber glass

#### Fixed glass Ref. 66007V







Powder coated aluminum base with non collapsable aluminum attachment powder coated, made exclusively for our glass tops.

# **VOUDOM**

## **Ambients**