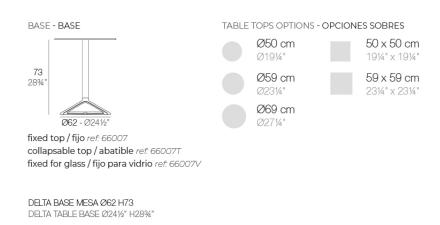

## Info

### Description

Extruded aluminum tube with cast aluminum base coated with epoxy baked painting. Item suitable for indoor and outdoor use. Table top not included.

Weight: 0.86 Kg