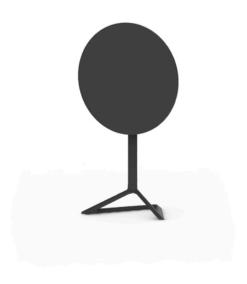

# Delta table base h:73cm

by Jorge Pensi

The Delta furniture design collection, designed by <u>Jorge Pensi</u> for <u>Vondom</u>. Is made to fit in with exterior or interior contemporary spaces.

### Description

Extruded aluminum tube with cast aluminum base coated with epoxy baked painting. Item suitable for indoor and outdoor use. Table top not included.

Weight: 0.86 Kg