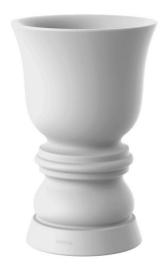

Products / Planters / Suave Planter ø42×65 Cm

# Suave planter Ø42×65 cm by Marcel Wanders

Suave in & out furniture collection, designed by <u>Marcel Wanders</u> for <u>Vondom</u>, blends the boundaries between indoor and outdoor furniture and achieves a higher level of softness, comfort, and relaxation.

#### Description

Pot made of polyethylene resin by rotational moulding. 100% Recyclable. Item suitable for indoor and outdoor use. Available in different finishes.

Weight: 6.42 Kg