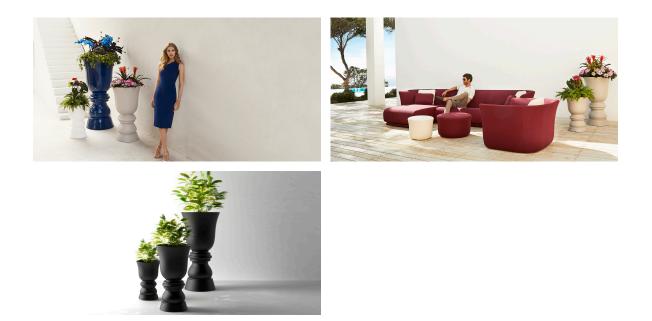

oose from: Professional XLR DMX and Home WIFI DMX. (Remote control included). Optional battery

#### RGBW LED BATTERY Ref. 67011Y



Unit with internal lighting with battery-powered RGBW LED technology. Includes charger and remote control for switching colors and charger. Available only in matte ice white finish.

RGBW LED DMX BATTERY Ref. 67011DY

## **VOИDOM**

| ice |  |
|-----|--|
|     |  |
|     |  |
|     |  |
|     |  |

Unit with internal lighting with RGBW LED technology and remote control unit for switching colors. Also controlLED by DMX-1024 (wireless), enabling communication between one or more products simultaneously via the DMX transmitter (not included). There are two options to choose from: Professional XLR DMX and Home WIFI DMX. (Remote control included).



## Ambients