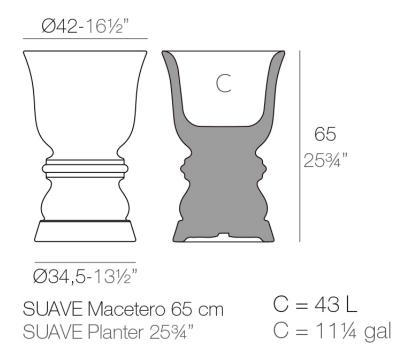

Products / Planters / Suave Planter ø42×65 Cm

# Suave planter Ø42×65 cm by Marcel Wanders

Suave in & out furniture collection, designed by <u>Marcel Wanders</u> for <u>Vondom</u>, blends the boundaries between indoor and outdoor furniture and achieves a higher level of softness, comfort, and relaxation.

#### Description

Pot made of polyethylene resin by rotational moulding. 100% Recyclable. Item suitable for indoor and outdoor use. Available in different finishes.

Weight: 6.42 Kg