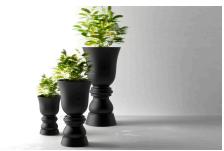

Products / Planters / Suave Planter ø55x100 Cm

# Suave planter ø55×100 cm

by Marcel Wanders

Suave in & out furniture collection, designed by <u>Marcel Wanders</u> for <u>Vondom</u>, blends the boundaries between indoor and outdoor furniture and achieves a higher level of softness, comfort, and relaxation.

### Description

Pot made of polyethylene resin by rotational moulding. 100% Recyclable. Item suitable for indoor and outdoor use. Available in different finishes.

Weight: 10.7 Kg