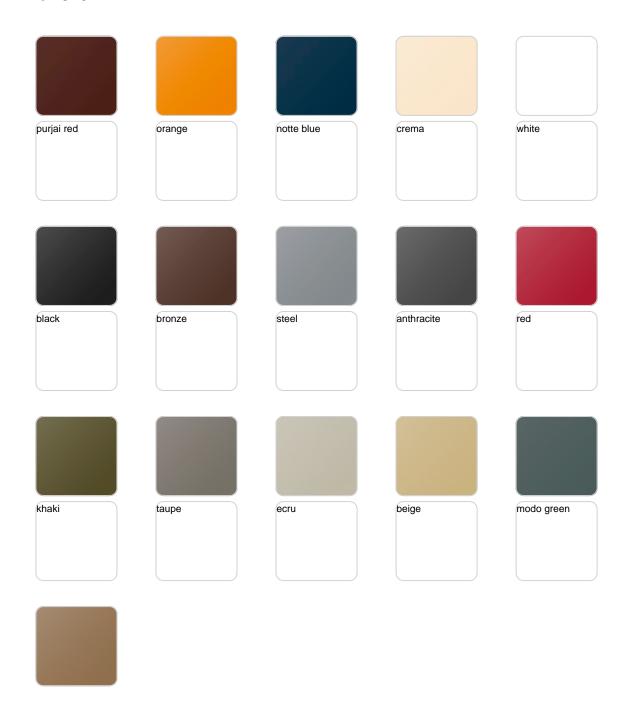

Products / Planters / Suave Planter ø55x100 Cm

# Suave planter ø55×100 cm

by Marcel Wanders

Suave in & out furniture collection, designed by <u>Marcel Wanders</u> for <u>Vondom</u>, blends the boundaries between indoor and outdoor furniture and achieves a higher level of softness, comfort, and relaxation.



## **VOUDOM**

### Info

### Description

Pot made of polyethylene resin by rotational moulding. 100% Recyclable. Item suitable for indoor and outdoor use. Available in different finishes.

Weight: 10.7 Kg



# **VOUDOM**

## **Finishes**

### finishes

#### BASIC Ref. 67012A







Matt Polyethylene

#### SELF-WATERING Ref. 67012R







Self-watering system included in all planters except those with basic finish

#### LACQUERED Ref. 67012RF







Lacquered Polyethylene

## lighting

WHITE LED Ref. 67012W



White internally lit unit with LED technology. Available only in matte ice white finish.

RGBW LED Ref. 67012L



Unit with internal lighting with RGBW LED technology and remote control unit for switching colors. Available only in matte ice white finish. Remote control included.



RGBW LED BATTERY Ref. 67012Y



Unit with internal lighting with battery-powered RGBW LED technology. Includes charger and remote control for switching colors and charger. Available only in matte ice white finish.

RGBW LED DMX BATTERY Ref. 67012DY



Unit with internal lighting with RGBW LED technology and remote control unit for switching colors. Also controlLED by DMX-1024 (wireless), enabling communication between one or more products simult