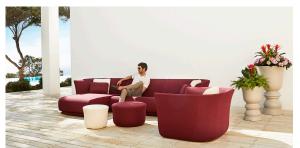

ith internal lighting with RGBW LED technology and remote control unit for switching colors. Available only in matte ice white finish. Remote control included.



RGBW LED BATTERY Ref. 67012Y



Unit with internal lighting with battery-powered RGBW LED technology. Includes charger and remote control for switching colors and charger. Available only in matte ice white finish.

RGBW LED DMX BATTERY Ref. 67012DY



Unit with internal lighting with RGBW LED technology and remote control unit for switching colors. Also controlLED by DMX-1024 (wireless), enabling communication between one or more products simultaneously via the DMX transmitter (not included). There are two options to choose from: Professional XLR DMX and Home WIFI DMX. (Remote control included).

# **VOUDOM**

## **Ambients**