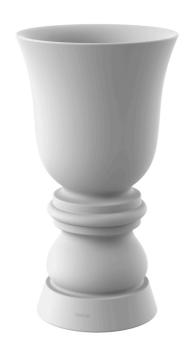

# Suave planter ø55×100 cm

by Marcel Wanders

Suave in & out furniture collection, designed by <u>Marcel Wanders</u> for <u>Vondom</u>, blends the boundaries between indoor and outdoor furniture and achieves a higher level of softness, comfort, and relaxation.

### Description

Pot made of polyethylene resin by rotational moulding. 100% Recyclable. Item suitable for indoor and outdoor use. Available in different finishes.

Weight: 10.7 Kg