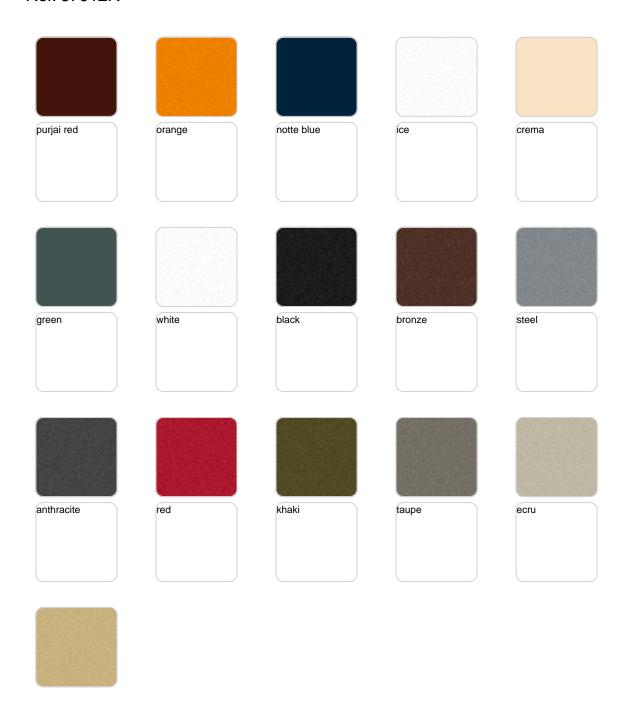

Products / Planters / Suave Planter ø55x100 Cm

# Suave planter ø55×100 cm

by Marcel Wanders

Suave in & out furniture collection, designed by <u>Marcel Wanders</u> for <u>Vondom</u>, blends the boundaries between indoor and outdoor furniture and achieves a higher level of softness, comfort, and relaxation.



## **VOUDOM**

### Info

### Description

Pot made of polyethylene resin by rotational moulding. 100% Recyclable. Item suitable for indoor and outdoor use. Available in different finishes.

Weight: 10.7 Kg



# **VOUDOM**

## **Finishes**

### finishes

#### BASIC Ref. 67012A







Matt Polyethylene

#### SELF-WATERING Ref. 67012R







Self-watering system included in all planters except those with basic finish

#### LACQUERED Ref. 67012RF







Lacquered Polyethylene

## lighting

WHITE LED Ref. 67012W



White internally lit unit with LED technology. Available only in matte ice white finish.

RGBW LED Ref. 67012L



Unit with internal lighting with RGBW LED technology and remote control unit for switching colors. Available only in matte ice white finish. Remote control included.



RGBW LED BATTERY Ref. 67012Y



Unit with internal lighting with battery-powered RGBW LED technology. Includes charger and remote control for switching colors and charger. Available only in matte ice white finish.

RGBW LED DMX BATTERY Ref. 67012DY



Unit with internal lighting with RGBW LED technology and remote control unit for swi