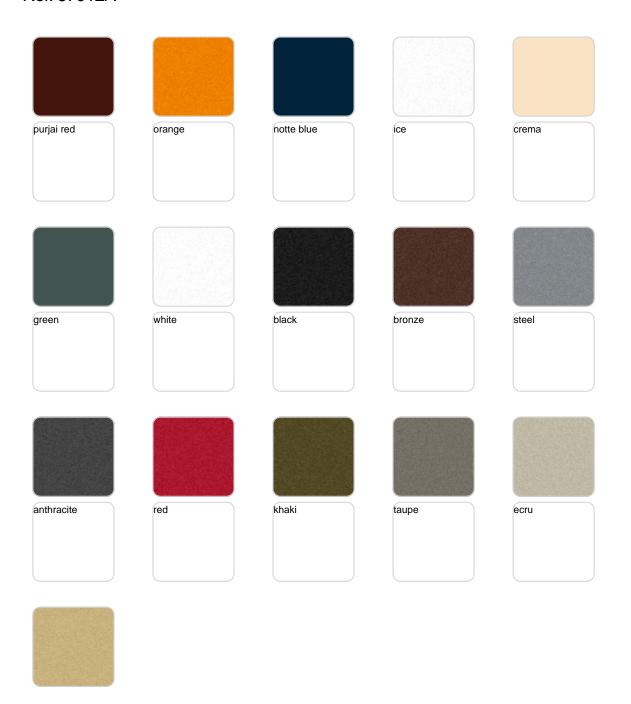

Products / Planters / Suave Planter ø55x100 Cm

# Suave planter ø55×100 cm

by Marcel Wanders

Suave in & out furniture collection, designed by <u>Marcel Wanders</u> for <u>Vondom</u>, blends the boundaries between indoor and outdoor furniture and achieves a higher level of softness, comfort, and relaxation.



## **VOUDOM**

### Info

### Description

Pot made of polyethylene resin by rotational moulding. 100% Recyclable. Item suitable for indoor and outdoor use. Available in different finishes.

Weight: 10.7 Kg



# **VOUDOM**

## **Finishes**

### finishes

#### BASIC Ref. 67012A







Matt Polyethylene

#### SELF-WATERING Ref. 67012R







Self-watering system included in all planters except those with basic finish

#### LACQUERED Ref. 67012RF







Lacquered Polyethylene

## lighting

WHITE LED Ref. 67012W



White internally lit unit with LED technology. Available only in matte ice white finish.

RGBW LED Ref. 67012L



Unit with internal lighting with RGBW LED technology and remote control unit for switching colors. Available only in matte ice white finish. Remote control included.



RGBW LED BATTERY Ref. 67012Y



Unit with internal lighting with battery-powered RGBW LED technology. Includes charger and remote control for switching colors and charger. Available only in matte ice white finish.

RGBW LED DMX BATTERY Ref. 67012DY



Unit with internal lighting