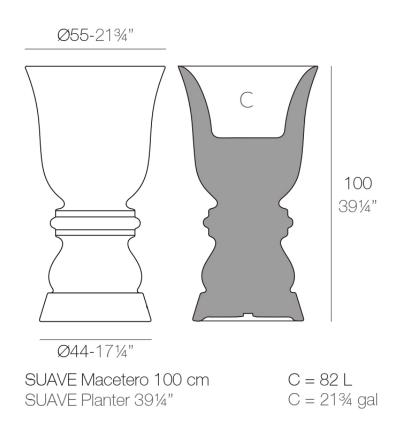

### Description

Pot made of polyethylene resin by rotational moulding. 100% Recyclable. Item suitable for indoor and outdoor use. Available in different finishes.

Weight: 10.7 Kg