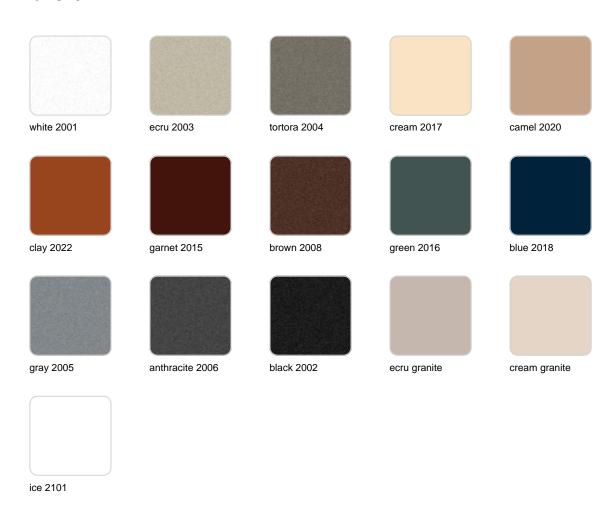

Products / Planters / Venus Planter ø 62x60

# Venus planter ø 62×60

by Marcel Wanders

Venus Collection, designed by <u>Marcel Wanders</u> for <u>Vondom</u>. This curvaceous vase adds character to any surrounding.



### Info

### Description

Weight: 9.02 Kg



### **Finishes**

### finishes

#### BASIC Ref. 67022A



Matt Polyethylene

SELF-WATERING Ref. 67022R



Self-watering system included in all planters except those with basic finish

#### LACQUERED Ref. 67022RF







Lacquered Polyethylene

### lighting

WHITE LED Ref. 67022W



ice 2101

White internally lit unit with LED technology. Available only in matte ice white finish.

RGBW LED DMX Ref. 67022D



ice 2101

Unit with internal lighting with RGBW LED technology and remote control unit for switching colors. Also controlLED by DMX-1024 (wireless), enabling communication between one or more products simultaneously via the DMX transmitter (not included). There are two options to choose from: Professional XLR DMX and Home WIFI DMX. (Remote control included).

Optional battery

**RGBW LED BATTERY** 



Ref. 67022Y



Unit with internal lightin