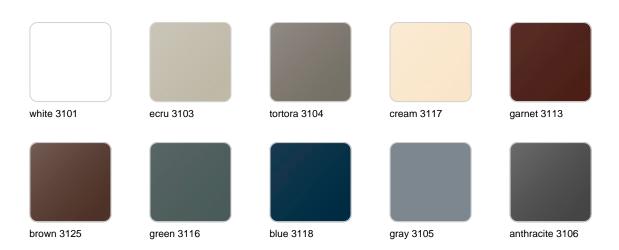

### finishes

#### BASIC Ref. 67022A

Matt Polyethylene

SELF-WATERING Ref. 67022R

Self-watering system included in all planters except those with basic finish

#### LACQUERED Ref. 67022RF

Lacquered Polyethylene