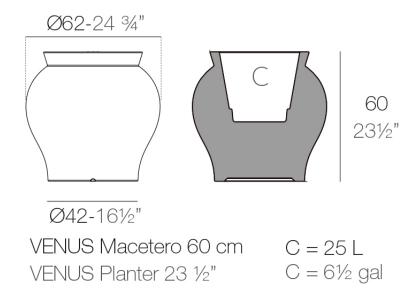

Products / Planters / Venus Planter ø 62x60

# Venus planter ø 62×60

by Marcel Wanders

Venus Collection, designed by <u>Marcel Wanders</u> for <u>Vondom</u>. This curvaceous vase adds character to any surrounding.



### Info

### Description

Weight: 9.02 Kg



### **Finishes**

### finishes

#### BASIC Ref. 67022A



Matt Polyethylene

SELF-WATERING Ref. 67022R



Self-watering system included in all planters except those with basic finish

#### LACQUERED Ref. 67022RF







Lacquered Polyethylene

### lighting

WHITE LED Ref. 67022W



ice 2101

White internally lit unit with LED technology. Available only in matte ice white finish.

RGBW LED DMX Ref. 67022D



ice 2101

Unit with internal lighting with RGBW LED technology and remote control unit for switching colors. Also controlLED by DMX-1024 (wireless), enabling communication between one or more products simultaneously via the DMX transmitter (not included). There are two options to choose from: Professional XLR DMX and Home WIFI DMX. (Remote control included).

Optional battery

**RGBW L