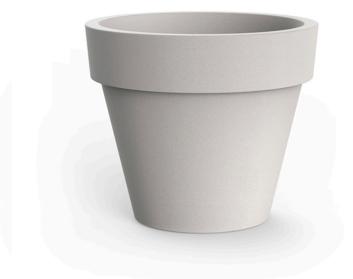

### Planter ø160×138

<u>Studio Vondom's</u> extensive collection of indoor and outdoor planters offers timeless and minimalist designs that can help create unique and original atmospheres in homes, restaurants, and any other space.

#### Description

Pot made of polyethylene resin by rotational moulding. 100% Recyclable. Item suitable for indoor and outdoor use. Available in different finishes.

Weight: 60 Kg