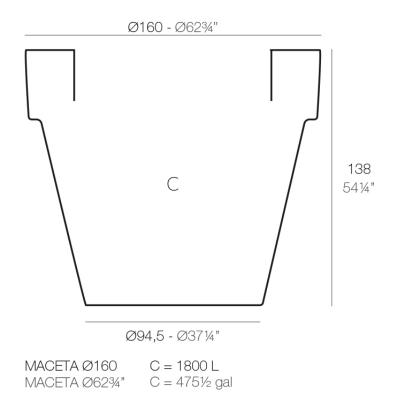

Products / Planters / Planter ø160×138

### Planter ø160×138

<u>Studio Vondom's</u> extensive collection of indoor and outdoor planters offers timeless and minimalist designs that can help create unique and original atmospheres in homes, restaurants, and any other space.

#### Description

Pot made of polyethylene resin by rotational moulding. 100% Recyclable. Item suitable for indoor and outdoor use. Available in different finishes.

Weight: 60 Kg