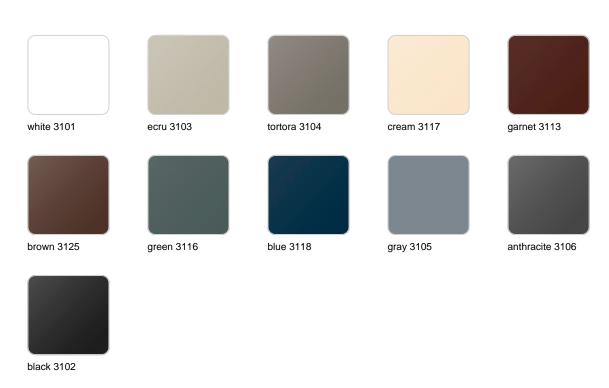

## **Finishes**

### finishes

#### SIMPLE Ref. 40160

Matt finishes pot one wall

BASIC Ref. 40160A

#### Matt Polyethylene

#### SELF-WATERING Ref. 40160R

Self-watering system included in all planters except those with basic finish

#### LACQUERED Ref. 40160F

Lacquered Polyethylene