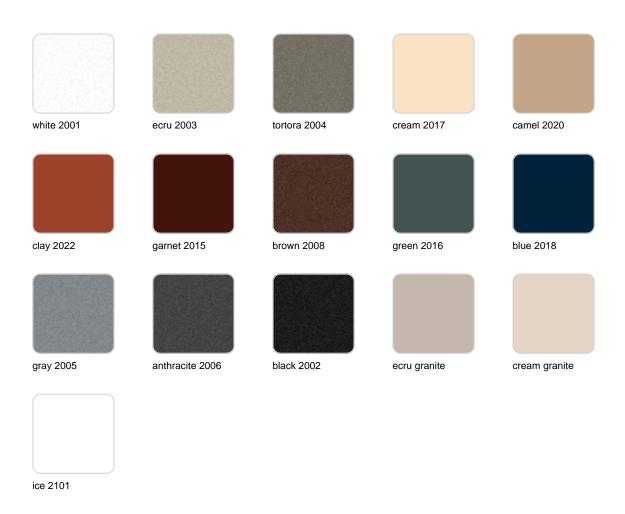

## **Finishes**

### finishes

#### SIMPLE Ref. 40160

Matt finishes pot one wall

BASIC Ref. 40160A

#### Matt Polyethylene

#### SELF-WATERING Ref. 40160R

Self-watering system included in all planters except those with basic finish

#### LACQUERED Ref. 40160F

Lacquered Polyethylene