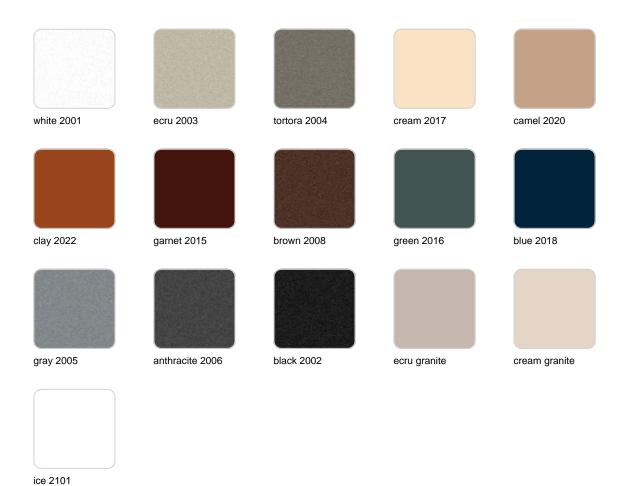

## **Finishes**

### finishes

#### SIMPLE Ref. 40160

Matt finishes pot one wall

BASIC Ref. 40160A

#### Matt Polyethylene

#### SELF-WATERING Ref. 40160R

Self-watering system included in all planters except those with basic finish

#### LACQUERED Ref. 40160F

Lacquered Polyethylene