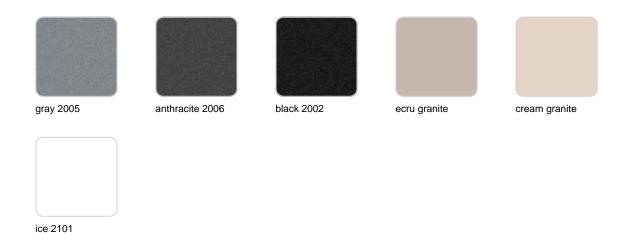

## **Finishes**

### finishes

#### SIMPLE Ref. 40160

Matt finishes pot one wall

BASIC Ref. 40160A

#### Matt Polyethylene

#### SELF-WATERING Ref. 40160R

Self-watering system included in all planters except those with basic finish

#### LACQUERED Ref. 40160F

Lacquered Polyethylene