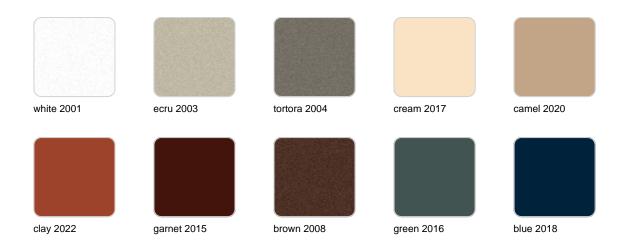

## **Finishes**

### finishes

#### SIMPLE Ref. 40160

Matt finishes pot one wall

BASIC Ref. 40160A

#### Matt Polyethylene

#### SELF-WATERING Ref. 40160R

Self-watering system included in all planters except those with basic finish

#### LACQUERED Ref. 40160F

Lacquered Polyethylene