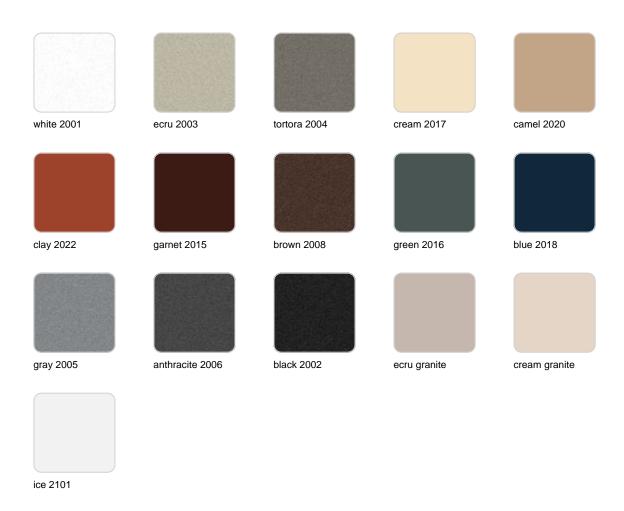

Products / Planters / Cylinder Pot ø40x40

# Cylinder pot ø40×40

<u>Studio Vondom's</u> extensive collection of indoor and outdoor planters offers timeless and minimalist designs that can help create unique and original atmospheres in homes, restaurants, and any other space.



### Info

### Description

Pot made of polyethylene resin by rotational moulding. 100% Recyclable. Item suitable for indoor and outdoor use. Available in different finishes.

Weight: 2.3 Kg



### **Finishes**

### finishes

#### SIMPLE Ref. 40340



Matt finishes pot one wall

BASIC Ref. 40340A



### Matt Polyethylene

ice 2101

#### SELF-WATERING Ref. 40340R





Self-watering system included in all planters except those with basic finish

#### LACQUERED Ref. 40340F



Lacquered Polyethylene

### lighting

WHITE LED



Ref. 40340W



ice 2101

White internally lit unit with LED technology. Available only in matte ice white finish.

RGBW LED Ref. 40340L



Unit with internal lighting with RGBW LED technology and remote control unit for switching colors. Available only in matte ice white finish. Remote control included.

RGBW LED DMX Ref. 40340D



Unit with internal lighting with RGBW LED technology and remote control unit for switching colors. Also controlLED by DMX-1024 (wireless), enabling communication between one or more produ