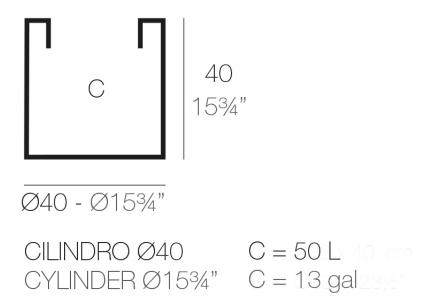

### Description

Pot made of polyethylene resin by rotational moulding. 100% Recyclable. Item suitable for indoor and outdoor use. Available in different finishes.

Weight: 2.3 Kg