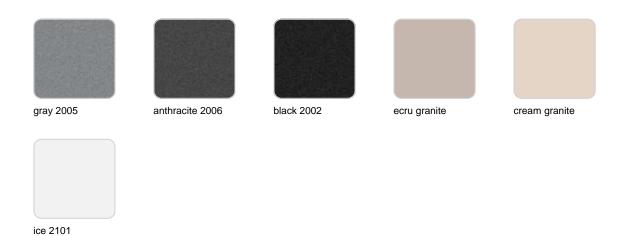

### finishes

#### SIMPLE Ref. 40340

Matt finishes pot one wall

BASIC Ref. 40340A

### Matt Polyethylene

ice 2101