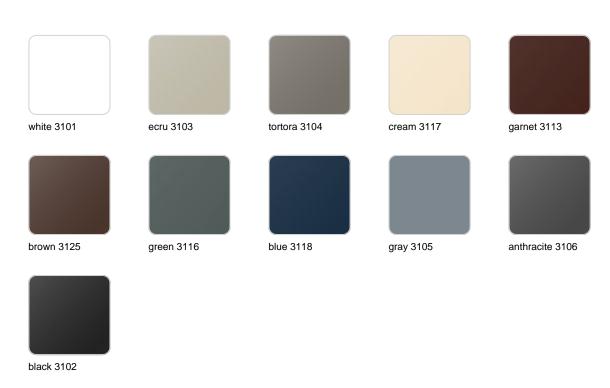

Products / Planters / Cylinder Pot ø40x40

# Cylinder pot ø40×40

<u>Studio Vondom's</u> extensive collection of indoor and outdoor planters offers timeless and minimalist designs that can help create unique and original atmospheres in homes, restaurants, and any other space.



### Info

### Description

Pot made of polyethylene resin by rotational moulding. 100% Recyclable. Item suitable for indoor and outdoor use. Available in different finishes.

Weight: 2.3 Kg



### **Finishes**

### finishes

#### SIMPLE Ref. 40340



Matt finishes pot one wall

BASIC Ref. 40340A



### Matt Polyethylene

ice 2101

#### SELF-WATERING Ref. 40340R





Self-watering system included in all planters except those with basic finish

#### LACQUERED Ref. 40340F



Lacquered Polyethylene

### lighting

WHITE LED



Ref. 40340W



ice 2101

White internally lit unit with LED technology. Available only in matte ice white finish.

RGBW LED Ref. 40340L



Unit with internal lighting with RGBW LED technology and remote control unit for switching colors. Available only in matte ice white finish. Remote control included.

RGBW LED DMX Ref. 40340D



Unit with internal lighting with RGBW LED technology and remote control unit for switching colors. Also controlLED by DMX-1024 (wireless), enabling communication between one or more products simultaneously via the DMX transmitter (not included). There are two options to choose from: Professional XLR DMX and Home WIFI DMX. (Remote control included).

Optional battery RGBW LED BATTERY



Ref. 40340Y



ice 2101