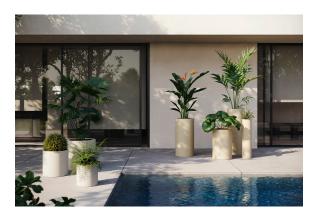

a the DMX transmitter (not included). There are two options to choose from: Professional XLR DMX and Home WIFI DMX. (Remote control included).

Optional battery RGBW LED BATTERY



Ref. 40340Y



ice 2101

Unit with internal lighting with battery-powered RGBW LED technology. Includes charger and remote control for switching colors and charger. Available only in matte ice white finish.

**RGBW LED DMX BATTERY** Ref. 40340DY



Unit with internal lighting with RGBW LED technology and remote control unit for switching colors. Also controlLED by DMX-1024 (wireless), enabling communication between one or more products simultaneously via the DMX transmitter (not included). There are two options to choose from: Professional XLR DMX and Home WIFI DMX. (Remote control included).

### **Ambients**