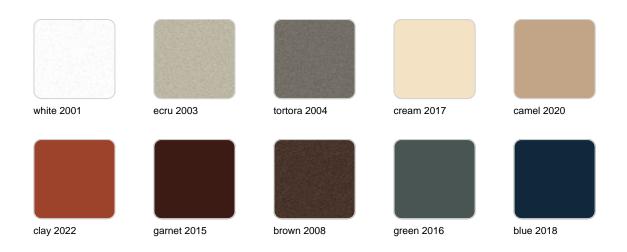

### finishes

#### SIMPLE Ref. 40340

Matt finishes pot one wall

BASIC Ref. 40340A

### Matt Polyethylene

ice 2101