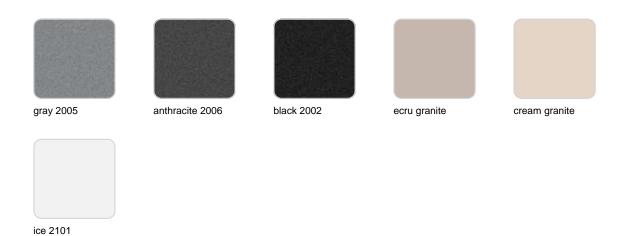

#### SIMPLE Ref. 40380

Matt finishes pot one wall

BASIC Ref. 40380A

### Matt Polyethylene

ice 2101