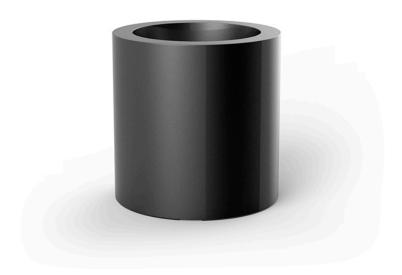

# Cylinder pot ø80×80

<u>Studio Vondom's</u> extensive collection of indoor and outdoor planters offers timeless and minimalist designs that can help create unique and original atmospheres in homes, restaurants, and any other space.

### Description

Pot made of polyethylene resin by rotational moulding. 100% Recyclable. Item suitable for indoor and outdoor use. Available in different finishes.

Weight: 14 Kg

CILINDRO Ø80 C = 400 LCYLINDER Ø31½" C = 105 gal