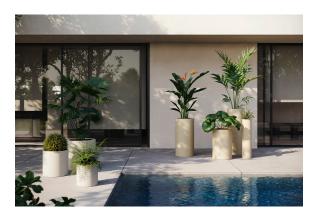

transmitter (not included). There are two options to choose from: Professional XLR DMX and Home WIFI DMX. (Remote control included).

Optional battery RGBW LED BATTERY



Ref. 40380Y



ice 2101

Unit with internal lighting with battery-powered RGBW LED technology. Includes charger and remote control for switching colors and charger. Available only in matte ice white finish.

**RGBW LED DMX BATTERY** Ref. 40380DY



ice 2101

Unit with internal lighting with RGBW LED technology and remote control unit for switching colors. Also controlLED by DMX-1024 (wireless), enabling communication between one or more products simultaneously via the DMX transmitter (not included). There are two options to choose from: Professional XLR DMX and Home WIFI DMX. (Remote control included).

### **Ambients**