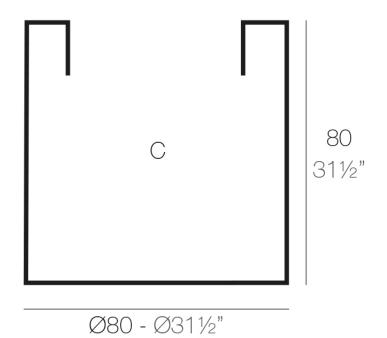

### Description

Pot made of polyethylene resin by rotational moulding. 100% Recyclable. Item suitable for indoor and outdoor use. Available in different finishes.

Weight: 14 Kg

CILINDRO Ø80 C = 400 LCYLINDER Ø31½" C = 105 gal