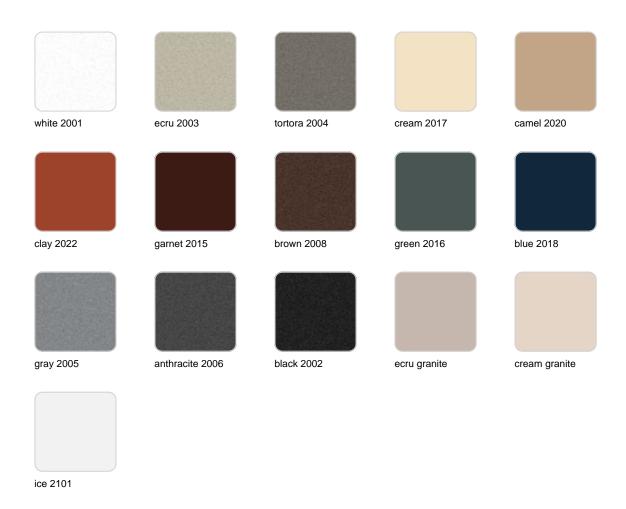

Products / Planters / Cylinder Pot Ø80x80

# Cylinder pot ø80×80

<u>Studio Vondom's</u> extensive collection of indoor and outdoor planters offers timeless and minimalist designs that can help create unique and original atmospheres in homes, restaurants, and any other space.



### Info

### Description

Pot made of polyethylene resin by rotational moulding. 100% Recyclable. Item suitable for indoor and outdoor use. Available in different finishes.

Weight: 14 Kg



CILINDRO Ø80 C = 400 LCYLINDER Ø31½" C = 105 gal

### **Finishes**

### finishes

#### SIMPLE Ref. 40380



Matt finishes pot one wall

BASIC Ref. 40380A



### Matt Polyethylene

ice 2101

#### SELF-WATERING Ref. 40380R





Self-watering system included in all planters except those with basic finish

#### LACQUERED Ref. 40380F



Lacquered Polyethylene

### lighting

WHITE LED



Ref. 40380W



ice 2101

White internally lit unit with LED technology. Available only in matte ice white finish.

RGBW LED Ref. 40380L



Unit with internal lighting with RGBW LED technology and remote control unit for switching colors. Available only in matte ice white finish. Remote control included.

RGBW LED DMX Ref. 40380D



Unit with internal lighting with RGBW LED technology and remote control unit for switching colors. Also controlLED by DMX-1024 (wireless), enabling communication between one or more produ