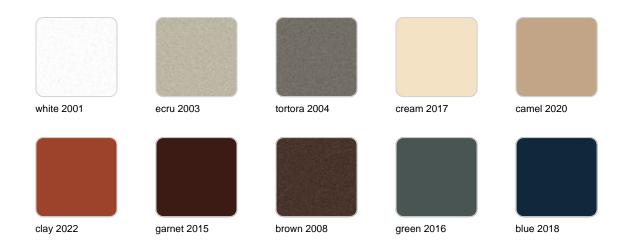

#### SIMPLE Ref. 40380

Matt finishes pot one wall

BASIC Ref. 40380A

### Matt Polyethylene

ice 2101