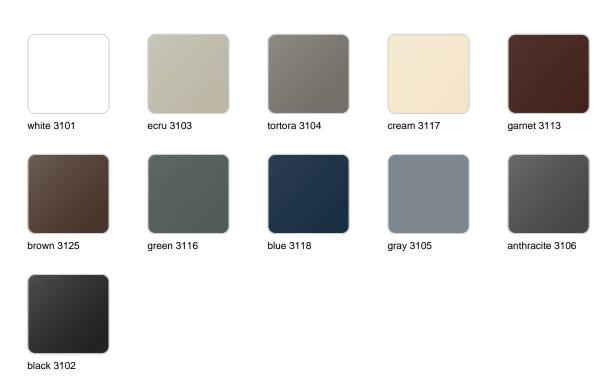

ucts / Planters / Cylinder Pot Ø80x80

# Cylinder pot ø80×80

<u>Studio Vondom's</u> extensive collection of indoor and outdoor planters offers timeless and minimalist designs that can help create unique and original atmospheres in homes, restaurants, and any other space.



### Info

### Description

Pot made of polyethylene resin by rotational moulding. 100% Recyclable. Item suitable for indoor and outdoor use. Available in different finishes.

Weight: 14 Kg



CILINDRO Ø80 C = 400 LCYLINDER Ø31½" C = 105 gal

### **Finishes**

### finishes

#### SIMPLE Ref. 40380



Matt finishes pot one wall

BASIC Ref. 40380A



### Matt Polyethylene

ice 2101

#### SELF-WATERING Ref. 40380R





Self-watering system included in all planters except those with basic finish

#### LACQUERED Ref. 40380F



Lacquered Polyethylene

### lighting

WHITE LED



Ref. 40380W



ice 2101

White internally lit unit with LED technology. Available only in matte ice white finish.

RGBW LED Ref. 40380L



Unit with internal lighting with RGBW LED technology and remote control unit for switching colors. Available only in matte ice white finish. Remote control included.

RGBW LED DMX Ref. 40380D



Unit with internal lighting with RGBW LED technology and remote control unit for switching colors. Also controlLED by DMX-1024 (wireless), enabling communication between one or more products simultaneously via the DMX transmitter (not included). There are two options to choose from: Professional XLR DMX and Home WIFI DMX. (Remote control included).

Optional battery RGBW LED BATTERY



Ref. 40380Y



ice 2101