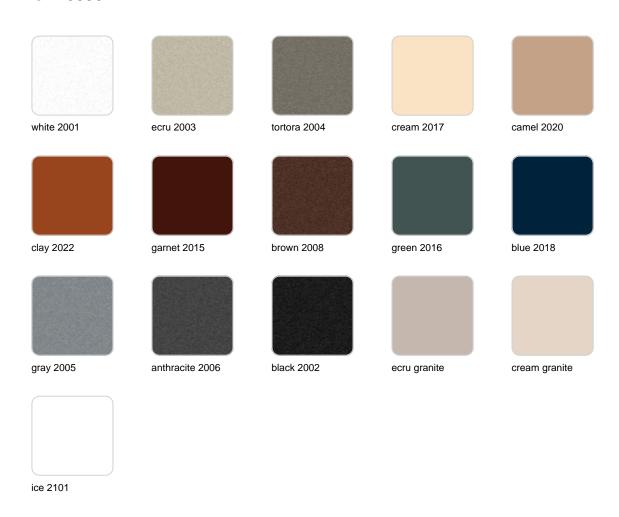

### **Finishes**

#### finishes

#### BASIC Ref. 40650A

Matt Polyethylene

SELF-WATERING Ref. 40650R

#### LACQUERED Ref. 40650RF

Lacquered Polyethylene