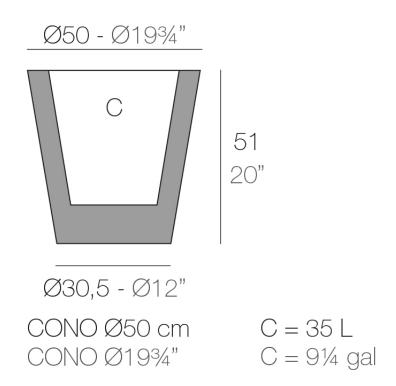

Products / Planters / Cone Pot ø50x50

# Cone pot ø50×50

<u>Studio Vondom's</u> extensive collection of indoor and outdoor planters offers timeless and minimalist designs that can help create unique and original atmospheres in homes, restaurants, and any other space.

### Description

Pot made of polyethylene resin by rotational moulding. 100% Recyclable. Item suitable for indoor and outdoor use. Available in different finishes.

Weight: 4.1 Kg