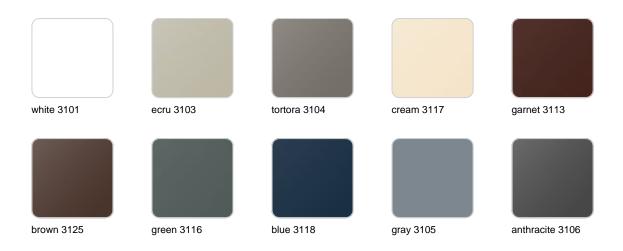

### **Finishes**

#### finishes

#### BASIC Ref. 40680A

Matt Polyethylene

SELF-WATERING Ref. 40680R

## **VOUDOM**

Self-watering system included in all planters except those with basic finish

#### LACQUERED Ref. 40680RF

Lacquered Polyethylene