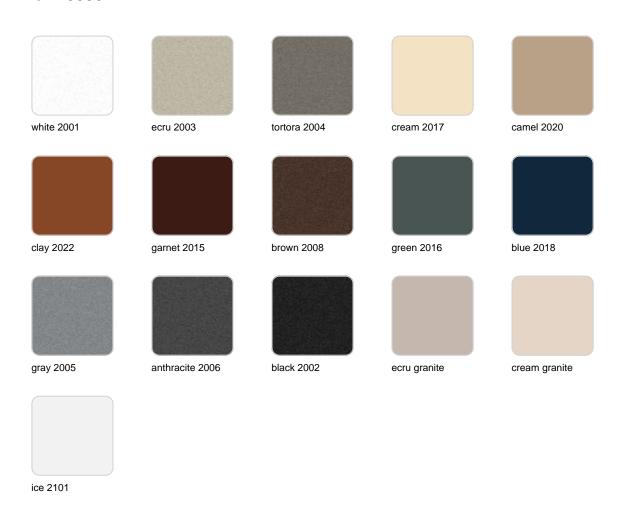

### **Finishes**

#### finishes

#### BASIC Ref. 40680A

Matt Polyethylene

SELF-WATERING Ref. 40680R

## **VOUDOM**

Self-watering system included in all planters except those with basic finish

#### LACQUERED Ref. 40680RF

Lacquered Polyethylene