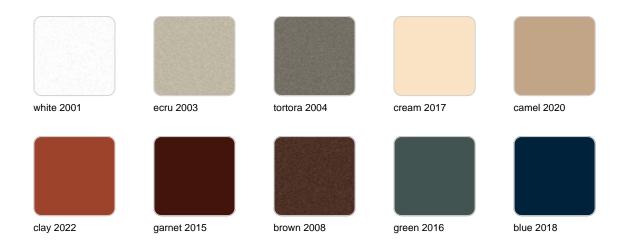

### Matt Polyethylene

### Description

Pot made of polyethylene resin by rotational moulding. 100% Recyclable. Item suitable for indoor and outdoor use. Available in different finishes.

Weight: 5.5 Kg

32,5x32,5 - 12¾"x12¾"

CONO CUADRADO 50cm SQUARED CONE 19¾"