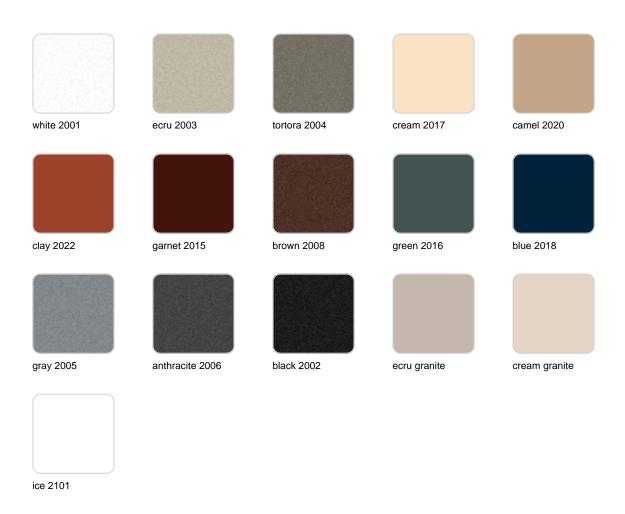

Products / Planters / Square Cone Pot 50x50x50

# Square cone pot 50x50x50

<u>Studio Vondom's</u> extensive collection of indoor and outdoor planters offers timeless and minimalist designs that can help create unique and original atmospheres in homes, restaurants, and any other space.



### Info

### Description

Pot made of polyethylene resin by rotational moulding. 100% Recyclable. Item suitable for indoor and outdoor use. Available in different finishes.

Weight: 5.5 Kg





32,5x32,5 - 12¾"x12¾"

CONO CUADRADO 50cm SQUARED CONE 19¾"

C = 86 L

 $C = 22\frac{1}{2}$  gal

### **Finishes**

### finishes

#### SIMPLE Ref. 41150



Matt finishes pot one wall

BASIC Ref. 41150A



### Matt Polyethylene

#### SELF-WATERING Ref. 41150R





Self-watering system included in all planters except those with basic finish

#### LACQUERED Ref. 41150F



Lacquered Polyethylene

### lighting

WHITE LED



Ref. 41150W



ice 2101

White internally lit unit with LED technology. Available only in matte ice white finish.

RGBW LED Ref. 41150L



Unit with internal lighting with RGBW LED technology and remote control unit for switching colors. Available only in matte ice white finish. Remote control included.

RGBW LED DMX Ref. 41150D



ice 2101

Unit with internal lighting with RGBW LED technology and remote control unit for switching colors. Also controlLED by DMX-1024 (wireless), enabling communication between one or more produ