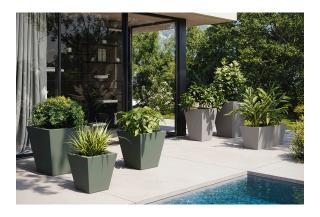

DMX transmitter (not included). There are two options to choose from: Professional XLR DMX and Home WIFI DMX. (Remote control included).

Optional battery

**RGBW LED BATTERY** 



Ref. 41150Y



ice 2101

Unit with internal lighting with battery-powered RGBW LED technology. Includes charger and remote control for switching colors and charger. Available only in matte ice white finish.

**RGBW LED DMX BATTERY** Ref. 41150DY



Unit with internal lighting with RGBW LED technology and remote control unit for switching colors. Also controlLED by DMX-1024 (wireless), enabling communication between one or more products simultaneously via the DMX transmitter (not included). There are two options to choose from: Professional XLR DMX and Home WIFI DMX. (Remote control included).

### **Ambients**