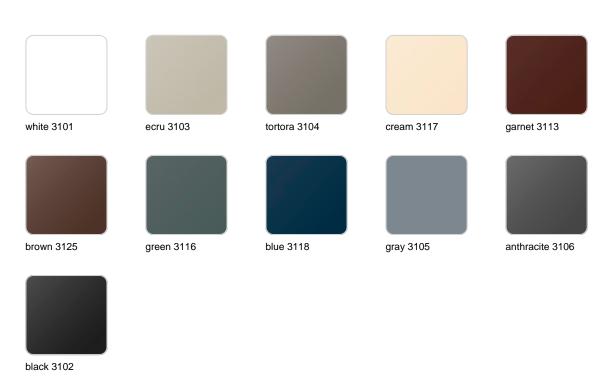

e cone pot 50x50x50

<u>Studio Vondom's</u> extensive collection of indoor and outdoor planters offers timeless and minimalist designs that can help create unique and original atmospheres in homes, restaurants, and any other space.



### Info

### Description

Pot made of polyethylene resin by rotational moulding. 100% Recyclable. Item suitable for indoor and outdoor use. Available in different finishes.

Weight: 5.5 Kg





32,5x32,5 - 12¾"x12¾"

CONO CUADRADO 50cm SQUARED CONE 19¾"

C = 86 L

 $C = 22\frac{1}{2}$  gal

### **Finishes**

### finishes

#### SIMPLE Ref. 41150



Matt finishes pot one wall

BASIC Ref. 41150A



### Matt Polyethylene

#### SELF-WATERING Ref. 41150R





Self-watering system included in all planters except those with basic finish

#### LACQUERED Ref. 41150F



Lacquered Polyethylene

### lighting

WHITE LED



Ref. 41150W



ice 2101

White internally lit unit with LED technology. Available only in matte ice white finish.

RGBW LED Ref. 41150L



Unit with internal lighting with RGBW LED technology and remote control unit for switching colors. Available only in matte ice white finish. Remote control included.

RGBW LED DMX Ref. 41150D



ice 2101

Unit with internal lighting with RGBW LED technology and remote control unit for switching colors. Also controlLED by DMX-1024 (wireless), enabling communication between one or more products simultaneously via the DMX transmitter (not included). There are two options to choose from: Professional XLR DMX and Home WIFI DMX. (Remote control included).

Optional battery

**RGBW LED BATTERY** 



Ref. 411