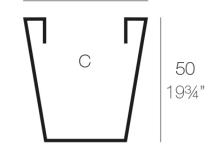

### Description

Pot made of polyethylene resin by rotational moulding. 100% Recyclable. Item suitable for indoor and outdoor use. Available in different finishes.

Weight: 5.5 Kg

32,5x32,5 - 12¾"x12¾"

CONO CUADRADO 50cm SQUARED CONE 19¾"

C = 86 L

 $C = 22\frac{1}{2}$  gal