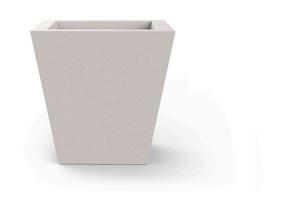

# Square cone pot 50x50x50

<u>Studio Vondom's</u> extensive collection of indoor and outdoor planters offers timeless and minimalist designs that can help create unique and original atmospheres in homes, restaurants, and any other space.

### Description

Pot made of polyethylene resin by rotational moulding. 100% Recyclable. Item suitable for indoor and outdoor use. Available in different finishes.

Weight: 5.5 Kg

32,5x32,5 - 12¾"x12¾"

CONO CUADRADO 50cm SQUARED CONE 19¾"