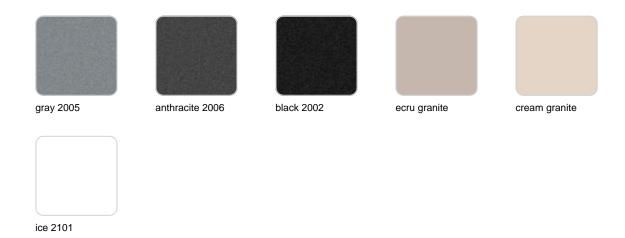

### Matt Polyethylene

### Description

Pot made of polyethylene resin by rotational moulding. 100% Recyclable. Item suitable for indoor and outdoor use. Available in different finishes.

Weight: 5.5 Kg

32,5x32,5 - 12¾"x12¾"

CONO CUADRADO 50cm SQUARED CONE 19¾"