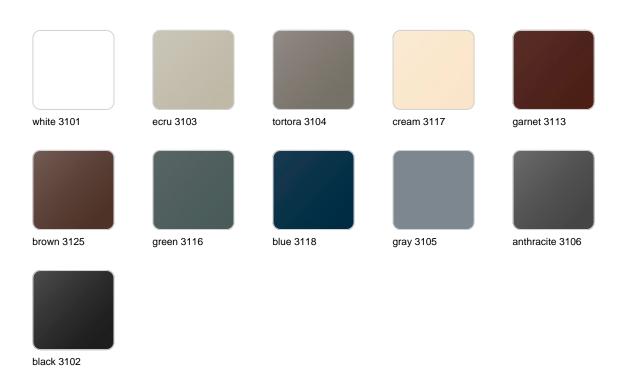

### **Finishes**

### finishes

#### LACQUERED Ref. 41160F

Lacquered Polyethylene