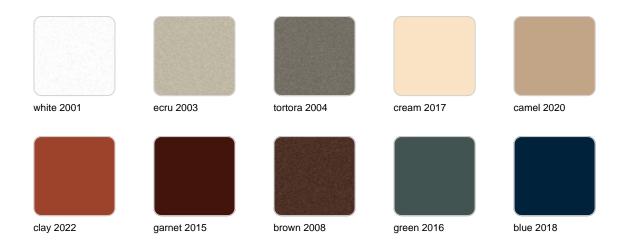

### **Finishes**

### finishes

#### SIMPLE Ref. 41160

Matt finishes pot one wall

BASIC Ref. 41160A

#### Matt Polyethylene