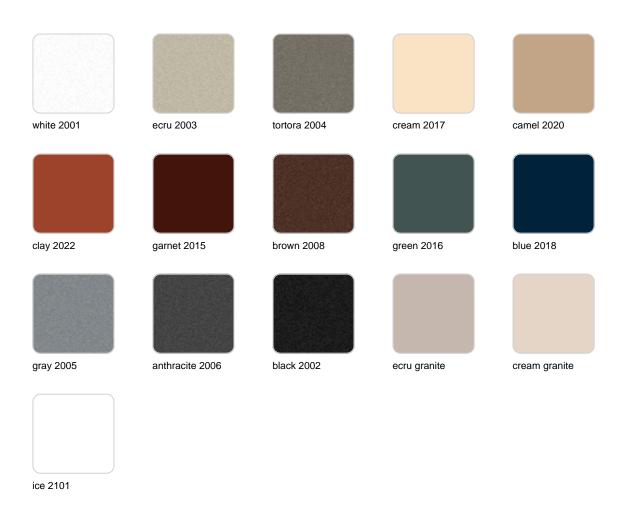

Products / Planters / Square Cone Pot 60x60x60

# Square cone pot 60x60x60

<u>Studio Vondom's</u> extensive collection of indoor and outdoor planters offers timeless and minimalist designs that can help create unique and original atmospheres in homes, restaurants, and any other space.





### Info

### Description

Pot made of polyethylene resin by rotational moulding. 100% Recyclable. Item suitable for indoor and outdoor use. Available in different finishes.

Weight: 8.4 Kg





39x39 - 151/4"x151/4" CONO CUADRADO 60cm C = 150 L SQUARED CONE 231/2"

 $C = 39\frac{1}{2} \text{ gal}$ 

# **VOUDOM**

### **Finishes**

### finishes

#### SIMPLE Ref. 41160



Matt finishes pot one wall

BASIC Ref. 41160A

# **VOUDOM**



#### Matt Polyethylene

#### SELF-WATERING Ref. 41160R



## **VOUDOM**



Self-watering system included in all planters except those with basic finish

#### LACQUERED Ref. 41160F



Lacquered Polyethylene

### lighting

WHITE LED



Ref. 41160W



ice 2101

White internally lit unit with LED technology. Available only in matte ice white finish.

**RGBW LED** Ref. 41160L



Unit with internal lighting with RGBW LED technology and remote control unit for switching colors. Available only in matte ice white finish. Remote control included.

**RGBW LED DMX** Ref. 41160D



ice 2101

Unit with internal lighting with RGBW LED technology and remote control unit for switching colors. Also controlLED by DMX-1024 (wireless), enabling c