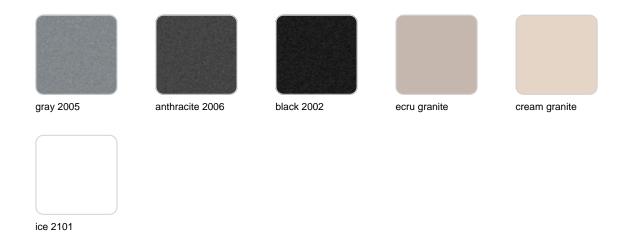

### **Finishes**

### finishes

#### SIMPLE Ref. 41160

Matt finishes pot one wall

BASIC Ref. 41160A

#### Matt Polyethylene