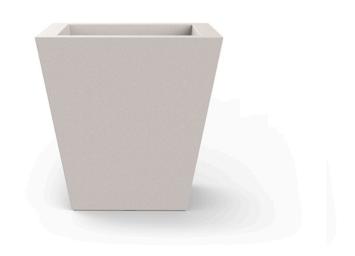

# Square cone pot 60x60x60

<u>Studio Vondom's</u> extensive collection of indoor and outdoor planters offers timeless and minimalist designs that can help create unique and original atmospheres in homes, restaurants, and any other space.

### Description

Pot made of polyethylene resin by rotational moulding. 100% Recyclable. Item suitable for indoor and outdoor use. Available in different finishes.

Weight: 8.4 Kg

39x39 - 151/4"x151/4" CONO CUADRADO 60cm C = 150 L SQUARED CONE 231/2"