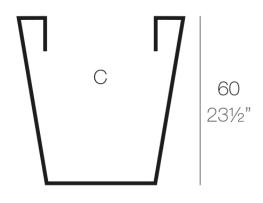

### Description

Pot made of polyethylene resin by rotational moulding. 100% Recyclable. Item suitable for indoor and outdoor use. Available in different finishes.

Weight: 8.4 Kg

39x39 - 151/4"x151/4" CONO CUADRADO 60cm C = 150 L SQUARED CONE 231/2"

 $C = 39\frac{1}{2} \text{ gal}$ 