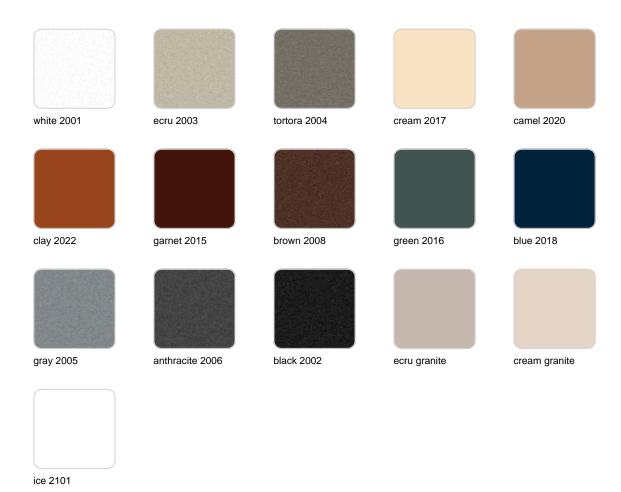

### **Finishes**

### finishes

#### SIMPLE Ref. 41160

Matt finishes pot one wall

BASIC Ref. 41160A

#### Matt Polyethylene