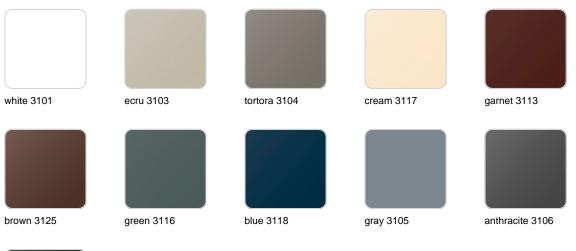

### Finishes

finishes SIMPLE Ref. 41180 white 2001 ecru 2003 tortora 2004 cream 2017 camel 2020 blue 2018 clay 2022 garnet 2015 brown 2008 green 2016 gray 2005 anthracite 2006 black 2002 ecru granite cream granite

ice 2101

Matt finishes pot one wall

BASIC Ref. 41180A

| white 2001 | ecru 2003       | tortora 2004 | cream 2017   | camel 2020    |
|------------|-----------------|--------------|--------------|---------------|
| clay 2022  | garnet 2015     | brown 2008   | green 2016   | blue 2018     |
| gray 2005  | anthracite 2006 | black 2002   | ecru granite | cream granite |
|            |                 |              |              |               |