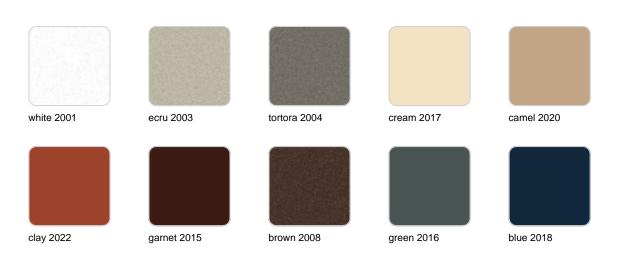

### **Finishes**

finishes SIMPLE Ref. 41330 white 2001 ecru 2003 tortora 2004 cream 2017 camel 2020 blue 2018 clay 2022 garnet 2015 brown 2008 green 2016 gray 2005 anthracite 2006 black 2002 ecru granite cream granite

# **VOИDOM**

| white 2001 | ecru 2003       | tortora 2004 | cream 2017   | camel 2020    |
|------------|-----------------|--------------|--------------|---------------|
| clay 2022  | garnet 2015     | brown 2008   | green 2016   | blue 2018     |
| gray 2005  | anthracite 2006 | black 2002   | ecru granite | cream granite |
|            |                 |              |              |               |