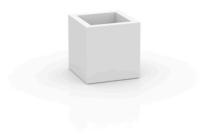

## Cube pot 30x30x30

<u>Studio Vondom's</u> extensive collection of indoor and outdoor planters offers timeless and minimalist designs that can help create unique and original atmospheres in homes, restaurants, and any other space.

### Description

Pot made of polyethylene resin by rotational moulding. 100% Recyclable. Item suitable for indoor and outdoor use. Available in different finishes.

Weight: 1.9 Kg