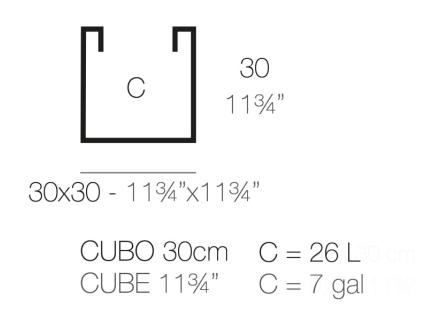

### Description

Pot made of polyethylene resin by rotational moulding. 100% Recyclable. Item suitable for indoor and outdoor use. Available in different finishes.

Weight: 1.9 Kg