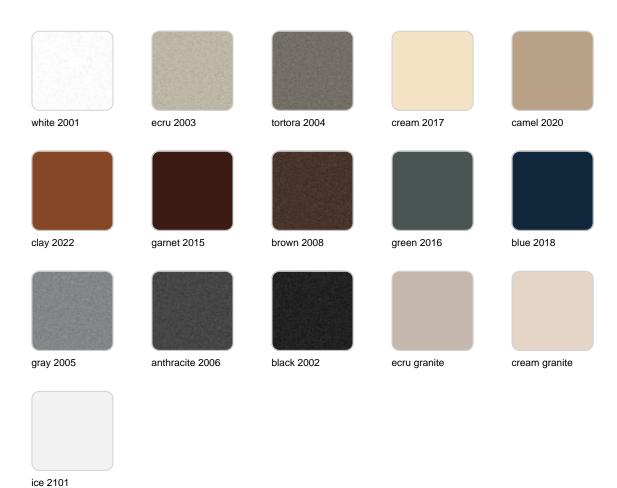

### **Finishes**

#### finishes

#### Matt Polyethylene

#### LACQUERED Ref. 41340F

Lacquered Polyethylene