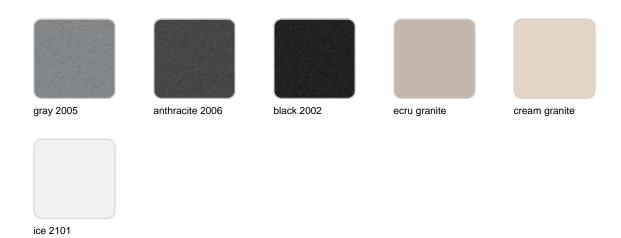

Products / Planters / Cube Pot 40x40x40

# Cube pot 40x40x40

<u>Studio Vondom's</u> extensive collection of indoor and outdoor planters offers timeless and minimalist designs that can help create unique and original atmospheres in homes, restaurants, and any other space.



### Info

### Description

Pot made of polyethylene resin by rotational moulding. 100% Recyclable. Item suitable for indoor and outdoor use. Available in different finishes.

Weight: 4 Kg

### **Finishes**

#### finishes

#### SIMPLE Ref. 41340



Matt finishes pot one wall

BASIC Ref. 41340A



#### Matt Polyethylene

#### SELF-WATERING Ref. 41340R





Self-watering system included in all planters except those with basic finish

#### LACQUERED Ref. 41340F



Lacquered Polyethylene

### lighting

WHITE LED



Ref. 41340W



ice 2101

White internally lit unit with LED technology. Available only in matte ice white finish.

**RGBW LED** Ref. 41340L



Unit with internal lighting with RGBW LED technology and remote control unit for switching colors. Available only in matte ice white finish. Remote control included.

**RGBW LED DMX** Ref. 41340D



ice 2101

Unit with internal lighting with RGBW LED technology and remote control unit for switching colors. Also controlLED by DMX-1024 (wireless), enabling communication between one or more products simultaneously via the DMX transmitter (not included). There are two options to choose from: Pro