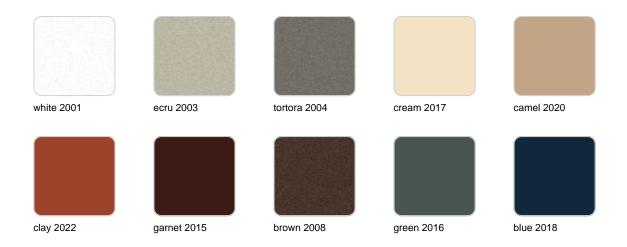

### **Finishes**

#### finishes

#### Matt Polyethylene

#### LACQUERED Ref. 41340F

Lacquered Polyethylene