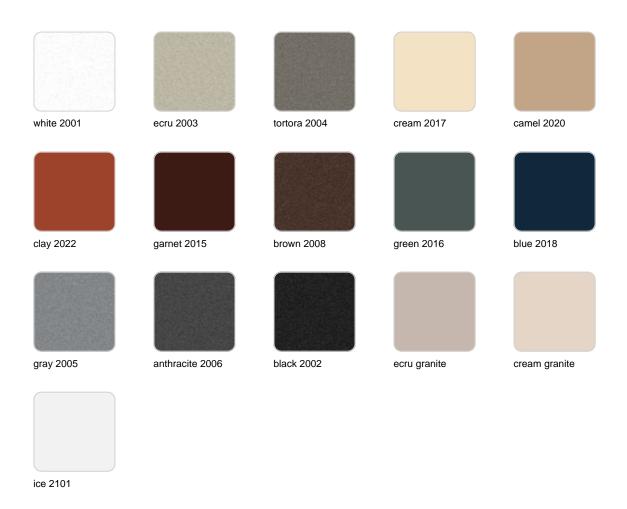

### **Finishes**

#### finishes

#### Matt Polyethylene

#### LACQUERED Ref. 41340F

Lacquered Polyethylene