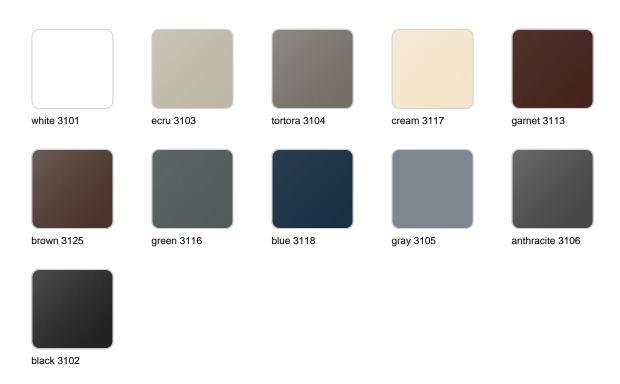

Products / Planters / Cube Pot 40x40x40

# Cube pot 40x40x40

<u>Studio Vondom's</u> extensive collection of indoor and outdoor planters offers timeless and minimalist designs that can help create unique and original atmospheres in homes, restaurants, and any other space.



### Info

### Description

Pot made of polyethylene resin by rotational moulding. 100% Recyclable. Item suitable for indoor and outdoor use. Available in different finishes.

Weight: 4 Kg

### **Finishes**

#### finishes

#### SIMPLE Ref. 41340



Matt finishes pot one wall

BASIC Ref. 41340A



#### Matt Polyethylene

#### SELF-WATERING Ref. 41340R





Self-watering system included in all planters except those with basic finish

#### LACQUERED Ref. 41340F



Lacquered Polyethylene

### lighting

WHITE LED



Ref. 41340W



ice 2101

White internally lit unit with LED technology. Available only in matte ice white finish.

**RGBW LED** Ref. 41340L



Unit with internal lighting with RGBW LED technology and remote control unit for switching colors. Available only in matte ice white finish. Remote control included.

**RGBW LED DMX** Ref. 41340D



ice 2101

Unit with internal lighting with RGBW LED technology and remote control unit for switching colors. Also controlLED by DMX-1024 (wireless), enabling communication between one or more products simultaneously via the DMX transmitter (not included). There are two options to choose from: Professional XLR DMX and Home WIFI DMX. (Remote control included).

Optional battery

**RGBW LED BATTERY**