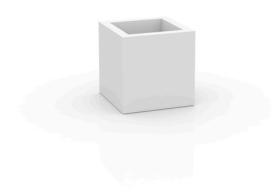

Products / Planters / Cube Pot 40x40x40

# Cube pot 40x40x40

<u>Studio Vondom's</u> extensive collection of indoor and outdoor planters offers timeless and minimalist designs that can help create unique and original atmospheres in homes, restaurants, and any other space.

### Description

Pot made of polyethylene resin by rotational moulding. 100% Recyclable. Item suitable for indoor and outdoor use. Available in different finishes.

Weight: 4 Kg