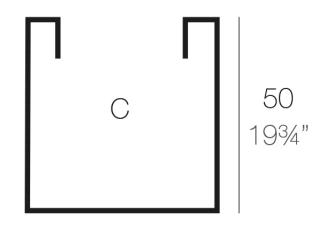

### Description

Pot made of polyethylene resin by rotational moulding. 100% Recyclable. Item suitable for indoor and outdoor use. Available in different finishes.

Weight: 7.5 Kg

CUBO 50cm 
$$C = 125 L$$
  
CUBE 1934"  $C = 33 gal$ 