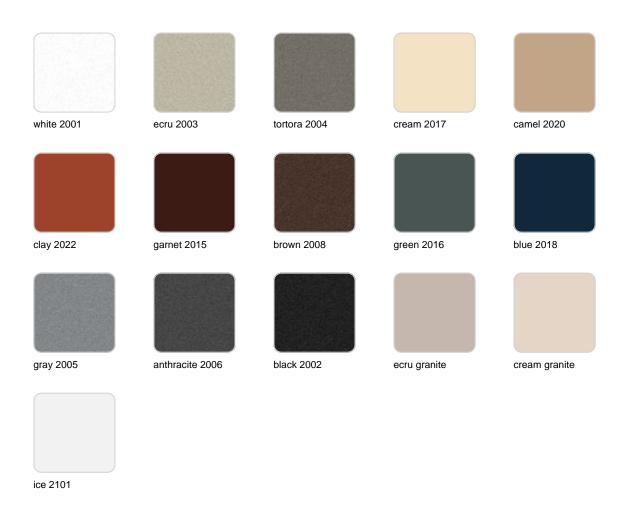

### **Finishes**

#### finishes

#### SIMPLE Ref. 41350

Matt finishes pot one wall

BASIC Ref. 41350A

#### Matt Polyethylene

ice 2101