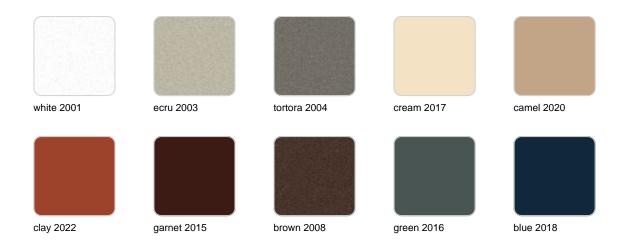

#### SIMPLE Ref. 41350

Matt finishes pot one wall

BASIC Ref. 41350A

#### Matt Polyethylene

ice 2101