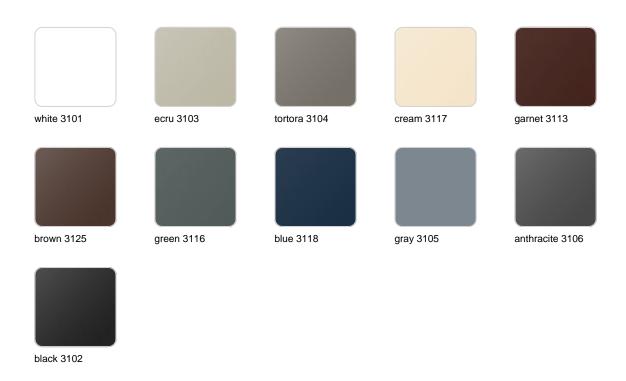

/ Planters / Cube Pot 50x50x50

# Cube pot 50x50x50

<u>Studio Vondom's</u> extensive collection of indoor and outdoor planters offers timeless and minimalist designs that can help create unique and original atmospheres in homes, restaurants, and any other space.



### Info

### Description

Pot made of polyethylene resin by rotational moulding. 100% Recyclable. Item suitable for indoor and outdoor use. Available in different finishes.

Weight: 7.5 Kg



CUBO 50cm 
$$C = 125 L$$
  
CUBE 1934"  $C = 33 gal$ 

### **Finishes**

#### finishes

#### SIMPLE Ref. 41350



Matt finishes pot one wall

BASIC Ref. 41350A



#### Matt Polyethylene

ice 2101

#### SELF-WATERING Ref. 41350R





Self-watering system included in all planters except those with basic finish

#### LACQUERED Ref. 41350F



Lacquered Polyethylene

### lighting

WHITE LED



Ref. 41350W



ice 2101

White internally lit unit with LED technology. Available only in matte ice white finish.

**RGBW LED** Ref. 41350L



Unit with internal lighting with RGBW LED technology and remote control unit for switching colors. Available only in matte ice white finish. Remote control included.

**RGBW LED DMX** Ref. 41350D



ice 2101

Unit with internal lighting with RGBW LED technology and remote control unit for switching colors. Also controlLED by DMX-1024 (wireless), enabling communication between one or more products simultaneously via the DMX transmitter (not included). There are two options to choose from: Professional XLR DMX and Home WIFI DMX. (Remote control included).

Optional battery

**RGBW LED BATTERY**