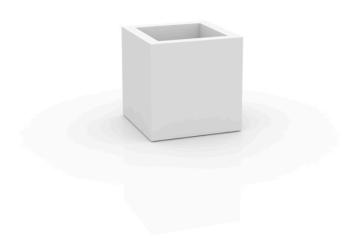

# Cube pot 50x50x50

<u>Studio Vondom's</u> extensive collection of indoor and outdoor planters offers timeless and minimalist designs that can help create unique and original atmospheres in homes, restaurants, and any other space.

### Description

Pot made of polyethylene resin by rotational moulding. 100% Recyclable. Item suitable for indoor and outdoor use. Available in different finishes.

Weight: 7.5 Kg

CUBO 50cm 
$$C = 125 L$$
  
CUBE 1934"  $C = 33 gal$ 