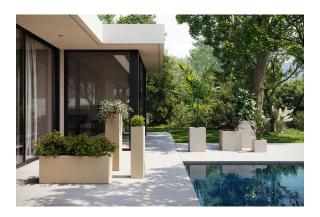

DMX transmitter (not included). There are two options to choose from: Professional XLR DMX and Home WIFI DMX. (Remote control included).

Optional battery

**RGBW LED BATTERY** 



Ref. 41350Y



ice 2101

Unit with internal lighting with battery-powered RGBW LED technology. Includes charger and remote control for switching colors and charger. Available only in matte ice white finish.

**RGBW LED DMX BATTERY** Ref. 41350DY



Unit with internal lighting with RGBW LED technology and remote control unit for switching colors. Also controlLED by DMX-1024 (wireless), enabling communication between one or more products simultaneously via the DMX transmitter (not included). There are two options to choose from: Professional XLR DMX and Home WIFI DMX. (Remote control included).

## **Ambients**