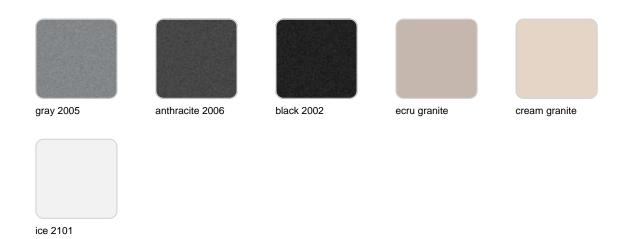

#### SIMPLE Ref. 41350

Matt finishes pot one wall

BASIC Ref. 41350A

#### Matt Polyethylene

ice 2101