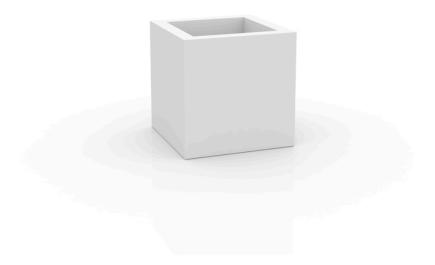

## Cube pot 60x60x60

<u>Studio Vondom's</u> extensive collection of indoor and outdoor planters offers timeless and minimalist designs that can help create unique and original atmospheres in homes, restaurants, and any other space.

### Description

Pot made of polyethylene resin by rotational moulding. 100% Recyclable. Item suitable for indoor and outdoor use. Available in different finishes.

Weight: 10.5 Kg

| CUBO 60cm   | C = 212 L  |
|-------------|------------|
| CUBE 231/2" | C = 56 gal |