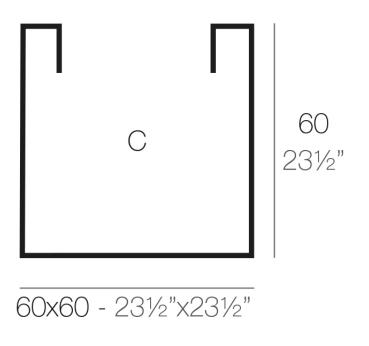

### Description

Pot made of polyethylene resin by rotational moulding. 100% Recyclable. Item suitable for indoor and outdoor use. Available in different finishes.

Weight: 10.5 Kg

| CUBO 60cm   | C = 212 L  |
|-------------|------------|
| CUBE 231/2" | C = 56 gal |