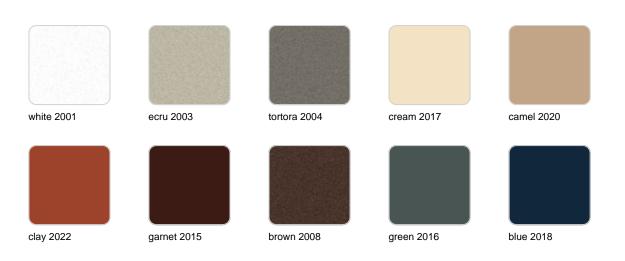

### Finishes

finishes SIMPLE Ref. 41360 white 2001 ecru 2003 tortora 2004 cream 2017 camel 2020 blue 2018 clay 2022 garnet 2015 brown 2008 green 2016 gray 2005 anthracite 2006 black 2002 ecru granite cream granite

ice 2101

Matt finishes pot one wall

BASIC Ref. 41360A

| white 2001 ecru 2003 tortora 2     | 2004 cream 2017 | camel 2020    |
|------------------------------------|-----------------|---------------|
| clay 2022 garnet 2015 brown 2      | 008 green 2016  | blue 2018     |
| gray 2005 anthracite 2006 black 20 | 02 ecru granite | cream granite |