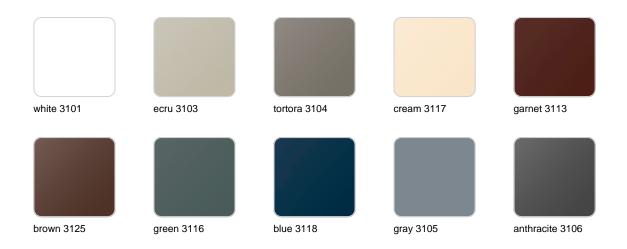

### **Finishes**

#### finishes

#### BASIC Ref. 41380A

Matt Polyethylene

SELF-WATERING Ref. 41380R

#### LACQUERED Ref. 41380RF

Lacquered Polyethylene