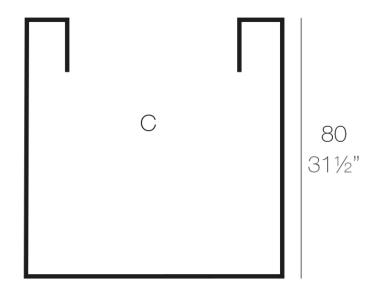

### Description

Pot made of polyethylene resin by rotational moulding. 100% Recyclable. Item suitable for indoor and outdoor use. Available in different finishes.

Weight: 23 Kg

80x80 - 31½"x31½"

CUBO 80cm  $C = 64 \times 80 \text{ cm}$ CUBE 31½"  $C = 25\frac{1}{2}$ "  $\times$  31½"