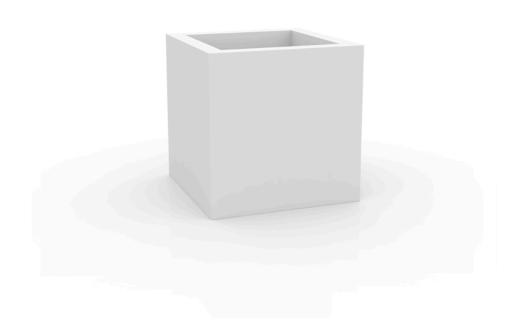

# Cube pot 80x80x80

<u>Studio Vondom's</u> extensive collection of indoor and outdoor planters offers timeless and minimalist designs that can help create unique and original atmospheres in homes, restaurants, and any other space.

### Description

Pot made of polyethylene resin by rotational moulding. 100% Recyclable. Item suitable for indoor and outdoor use. Available in different finishes.

Weight: 23 Kg

80x80 - 31½"x31½"

CUBO 80cm  $C = 64 \times 80 \text{ cm}$ CUBE 31½"  $C = 25\frac{1}{2}$ "  $\times$  31½"