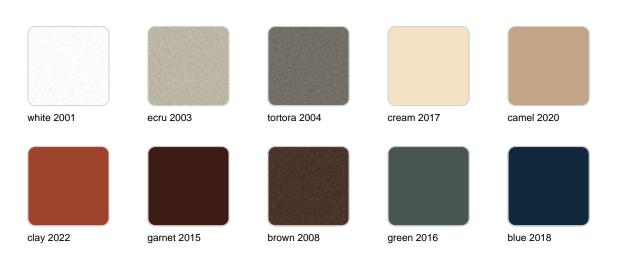

### **Finishes**

finishes SIMPLE Ref. 41451 white 2001 ecru 2003 tortora 2004 cream 2017 camel 2020 blue 2018 clay 2022 garnet 2015 brown 2008 green 2016 gray 2005 anthracite 2006 black 2002 ecru granite cream granite

ice 2101

Matt finishes pot one wall

BASIC Ref. 41451A

| white 2001 | ecru 2003       | tortora 2004 | cream 2017   | camel 2020    |
|------------|-----------------|--------------|--------------|---------------|
| clay 2022  | garnet 2015     | brown 2008   | green 2016   | blue 2018     |
| gray 2005  | anthracite 2006 | black 2002   | ecru granite | cream granite |
|            |                 |              |              |               |