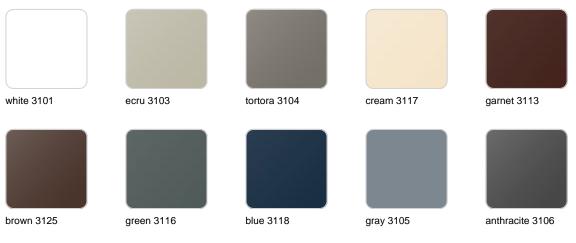

### **Finishes**

finishes SIMPLE Ref. 41451 white 2001 ecru 2003 tortora 2004 cream 2017 camel 2020 blue 2018 clay 2022 garnet 2015 brown 2008 green 2016 gray 2005 anthracite 2006 black 2002 ecru granite cream granite

ice 2101

Matt finishes pot one wall

BASIC Ref. 41451A

| white 2001 | ecru 2003       | tortora 2004 | cream 2017   | camel 2020    |
|------------|-----------------|--------------|--------------|---------------|
| clay 2022  | garnet 2015     | brown 2008   | green 2016   | blue 2018     |
| gray 2005  | anthracite 2006 | black 2002   | ecru granite | cream granite |
|            |                 |              |              |               |