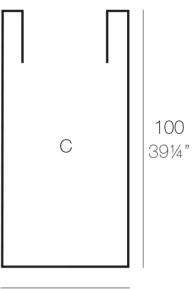

### Description

Pot made of polyethylene resin by rotational moulding. 100% Recyclable. Item suitable for indoor and outdoor use. Available in different finishes.

Weight: 14 Kg

50x50 - 19¾"x19¾"

| CUBO ALTO 50 x 100 cm   | C = 249 L  |
|-------------------------|------------|
| HIGH CONE 1934" x 3914" | C = 66 gal |