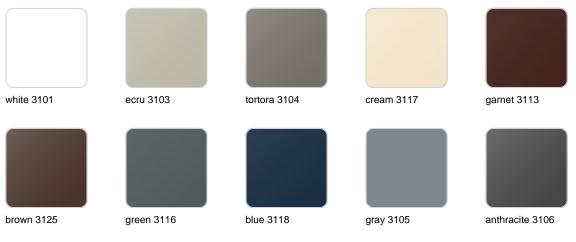

### Finishes

finishes SIMPLE Ref. 41460 white 2001 ecru 2003 tortora 2004 cream 2017 camel 2020 blue 2018 clay 2022 garnet 2015 brown 2008 green 2016 gray 2005 anthracite 2006 black 2002 ecru granite cream granite

ice 2101

Matt finishes pot one wall

BASIC Ref. 41460A

| white 2001 | ecru 2003       | tortora 2004 | cream 2017   | camel 2020    |
|------------|-----------------|--------------|--------------|---------------|
| clay 2022  | garnet 2015     | brown 2008   | green 2016   | blue 2018     |
| gray 2005  | anthracite 2006 | black 2002   | ecru granite | cream granite |