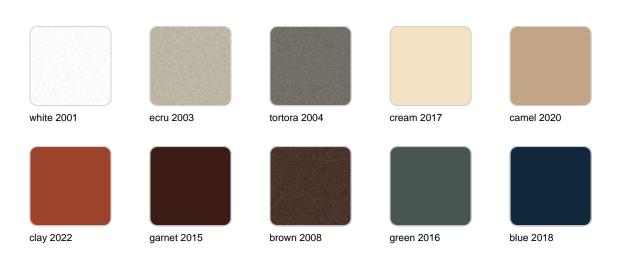

### Finishes

finishes SIMPLE Ref. 41460 white 2001 ecru 2003 tortora 2004 cream 2017 camel 2020 blue 2018 clay 2022 garnet 2015 brown 2008 green 2016 gray 2005 anthracite 2006 black 2002 ecru granite cream granite

ice 2101

Matt finishes pot one wall

BASIC Ref. 41460A

| white 2001 | ecru 2003       | tortora 2004 | cream 2017   | camel 2020    |
|------------|-----------------|--------------|--------------|---------------|
| clay 2022  | garnet 2015     | brown 2008   | green 2016   | blue 2018     |
| gray 2005  | anthracite 2006 | black 2002   | ecru granite | cream granite |