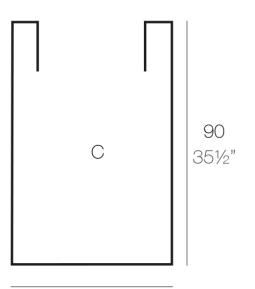

### Description

Pot made of polyethylene resin by rotational moulding. 100% Recyclable. Item suitable for indoor and outdoor use. Available in different finishes.

Weight: 13 Kg

60x60 - 231/2"x231/2"

| CUBO ALTO 60 x 90 cm      | $C = 320 L_3 \times 90 \text{ cm}$ |
|---------------------------|------------------------------------|
| HIGH CONE 231/2" X 351/2" | $C = 84\frac{1}{2}$ gal            |