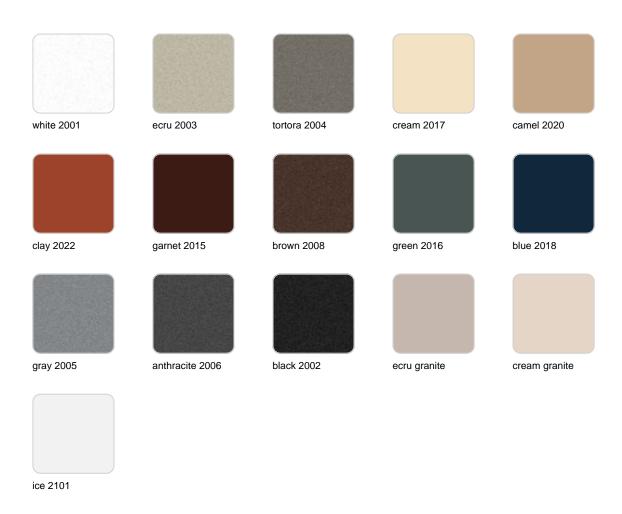

Products / Planters / Jardiniere 100x40x40

## Jardiniere 100x40x40

<u>Studio Vondom's</u> extensive collection of indoor and outdoor planters offers timeless and minimalist designs that can help create unique and original atmospheres in homes, restaurants, and any other space.



### Info

### Description

Pot made of polyethylene resin by rotational moulding. 100% Recyclable. Item suitable for indoor and outdoor use. Available in different finishes.

Weight: 9 Kg



### **Finishes**

### finishes

#### SIMPLE Ref. 41640



Matt finishes pot one wall

BASIC Ref. 41640A



#### Matt Polyethylene

ice 2101

#### SELF-WATERING Ref. 41640R





Self-watering system included in all planters except those with basic finish

#### LACQUERED Ref. 41640F



Lacquered Polyethylene

### lighting

WHITE LED



Ref. 41640W



ice 2101

White internally lit unit with LED technology. Available only in matte ice white finish.

RGBW LED Ref. 41640L



Unit with internal lighting with RGBW LED technology and remote control unit for switching colors. Available only in matte ice white finish. Remote control included.

RGBW LED DMX Ref. 41640D



Unit with internal lighting with RGBW LED technology and remote control unit for switching colors. Also controlLED by DMX-1024 (wireless), enabling communication between one or more prod