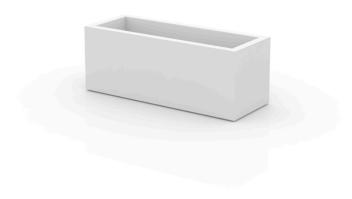

## Jardiniere 100x40x40

<u>Studio Vondom's</u> extensive collection of indoor and outdoor planters offers timeless and minimalist designs that can help create unique and original atmospheres in homes, restaurants, and any other space.

### Description

Pot made of polyethylene resin by rotational moulding. 100% Recyclable. Item suitable for indoor and outdoor use. Available in different finishes.

Weight: 9 Kg