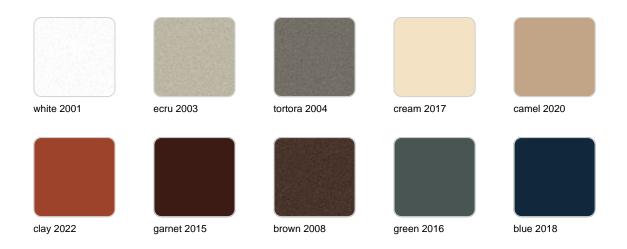

#### SIMPLE Ref. 41640

Matt finishes pot one wall

BASIC Ref. 41640A

#### Matt Polyethylene

ice 2101