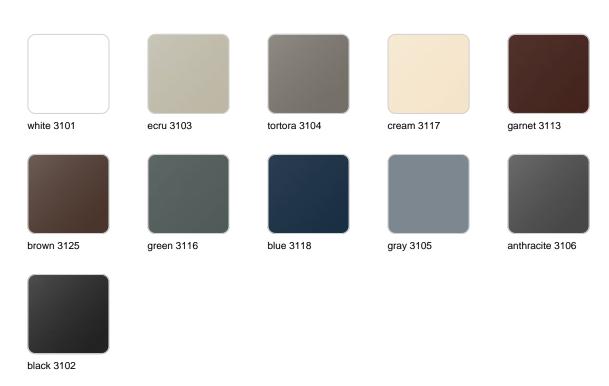

Products / Planters / Jardiniere 100x40x40

## Jardiniere 100x40x40

<u>Studio Vondom's</u> extensive collection of indoor and outdoor planters offers timeless and minimalist designs that can help create unique and original atmospheres in homes, restaurants, and any other space.



### Info

### Description

Pot made of polyethylene resin by rotational moulding. 100% Recyclable. Item suitable for indoor and outdoor use. Available in different finishes.

Weight: 9 Kg



### **Finishes**

### finishes

#### SIMPLE Ref. 41640



Matt finishes pot one wall

BASIC Ref. 41640A



#### Matt Polyethylene

ice 2101

#### SELF-WATERING Ref. 41640R





Self-watering system included in all planters except those with basic finish

#### LACQUERED Ref. 41640F



Lacquered Polyethylene

### lighting

WHITE LED



Ref. 41640W



ice 2101

White internally lit unit with LED technology. Available only in matte ice white finish.

RGBW LED Ref. 41640L



Unit with internal lighting with RGBW LED technology and remote control unit for switching colors. Available only in matte ice white finish. Remote control included.

RGBW LED DMX Ref. 41640D



Unit with internal lighting with RGBW LED technology and remote control unit for switching colors. Also controlLED by DMX-1024 (wireless), enabling communication between one or more products simultaneously via the DMX transmitter (not included). There are two options to choose from: Professional XLR DMX and Home WIFI DMX. (Remote control included).

Optional battery RGBW LED BATTERY



Ref. 41640Y



Unit with