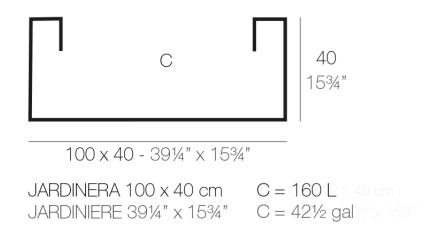

### Description

Pot made of polyethylene resin by rotational moulding. 100% Recyclable. Item suitable for indoor and outdoor use. Available in different finishes.

Weight: 9 Kg