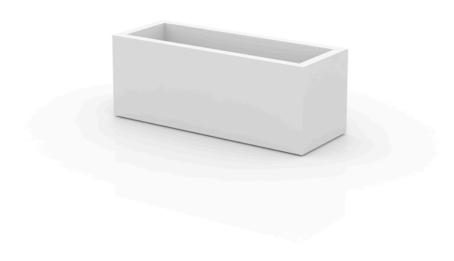

# Jardiniere 120x50x50

<u>Studio Vondom's</u> extensive collection of indoor and outdoor planters offers timeless and minimalist designs that can help create unique and original atmospheres in homes, restaurants, and any other space.

### Description

Pot made of polyethylene resin by rotational moulding. 100% Recyclable. Item suitable for indoor and outdoor use. Available in different finishes.

Weight: 15 Kg