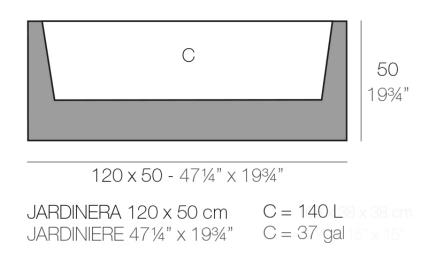

### Description

Pot made of polyethylene resin by rotational moulding. 100% Recyclable. Item suitable for indoor and outdoor use. Available in different finishes.

Weight: 15 Kg