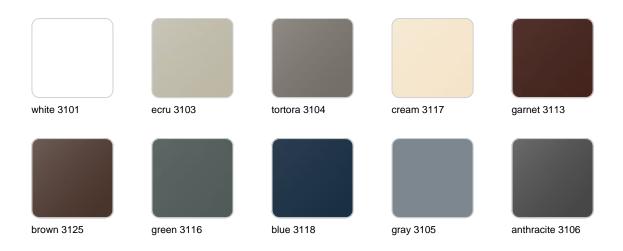

## **Finishes**

#### finishes

#### BASIC Ref. 41650A

Matt Polyethylene

SELF-WATERING Ref. 41650R

#### LACQUERED Ref. 41650RF

Lacquered Polyethylene