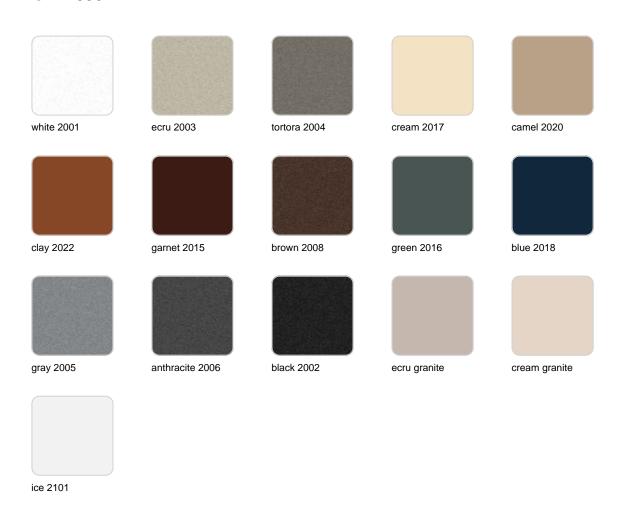

## **Finishes**

#### finishes

#### BASIC Ref. 41650A

Matt Polyethylene

SELF-WATERING Ref. 41650R

#### LACQUERED Ref. 41650RF

Lacquered Polyethylene

### lighting

WHITE LED Ref. 41650W

ice 2101

White internally lit unit with LED technology. Available only in matte ice white finish.

RGBW LED Ref. 41650L

ice 2101

Unit with internal lighting with RGBW LED technology and remote control unit for switching colors. Available only in matte ice white finish. Remote control included.