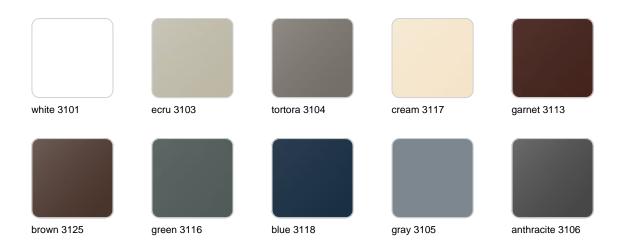

## **Finishes**

### finishes

#### BASIC Ref. 42012A

Matt Polyethylene

SELF-WATERING Ref. 42012R

Self-watering system included in all planters except those with basic finish

#### LACQUERED Ref. 42012RF

Lacquered Polyethylene