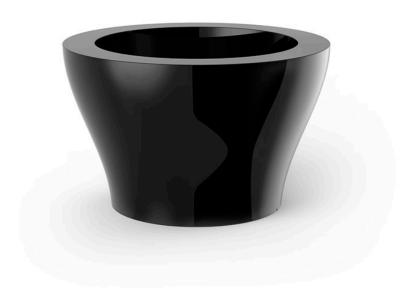

# High centre ø120×75

<u>Studio Vondom's</u> extensive collection of indoor and outdoor planters offers timeless and minimalist designs that can help create unique and original atmospheres in homes, restaurants, and any other space.

### Description

Pot made of polyethylene resin by rotational moulding. 100% Recyclable. Item suitable for indoor and outdoor use. Available in different finishes.

Weight: 30 Kg