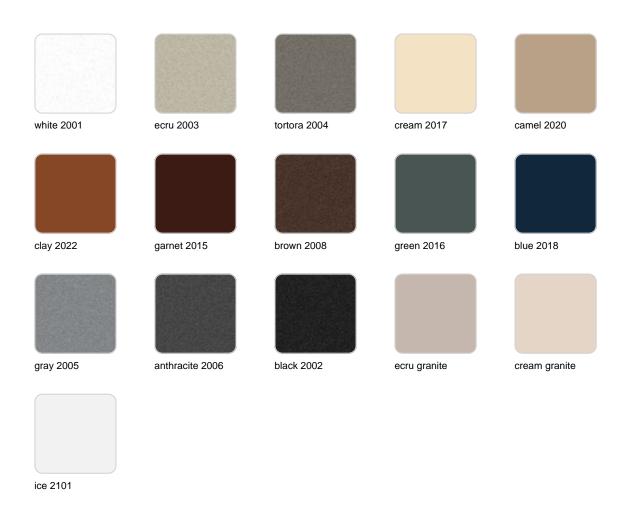

## **Finishes**

### finishes

#### BASIC Ref. 42012A

Matt Polyethylene

SELF-WATERING Ref. 42012R

Self-watering system included in all planters except those with basic finish

#### LACQUERED Ref. 42012RF

Lacquered Polyethylene