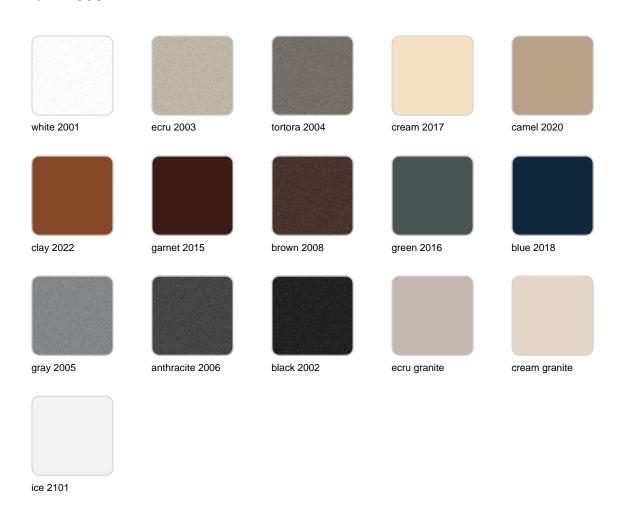

### **Finishes**

#### BASIC Ref. 42060A

Matt Polyethylene

SELF-WATERING Ref. 42060R

Self-watering system included in all planters except those with basic finish

#### LACQUERED Ref. 42060RF

Lacquered Polyethylene