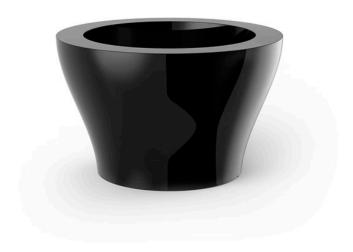

# High centre Ø80×50

<u>Studio Vondom's</u> extensive collection of indoor and outdoor planters offers timeless and minimalist designs that can help create unique and original atmospheres in homes, restaurants, and any other space.

### Description

Pot made of polyethylene resin by rotational moulding. 100% Recyclable. Item suitable for indoor and outdoor use. Available in different finishes.

Weight: 10 Kg