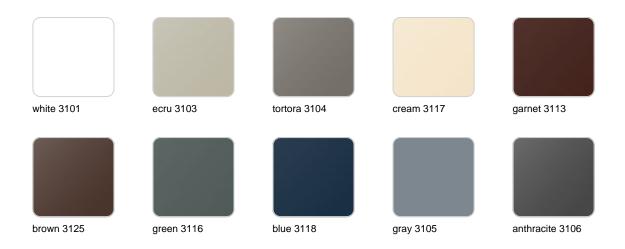

### **Finishes**

### finishes

#### BASIC Ref. 42080A

Matt Polyethylene

SELF-WATERING Ref. 42080R

Self-watering system included in all planters except those with basic finish

#### LACQUERED Ref. 42080RF

Lacquered Polyethylene