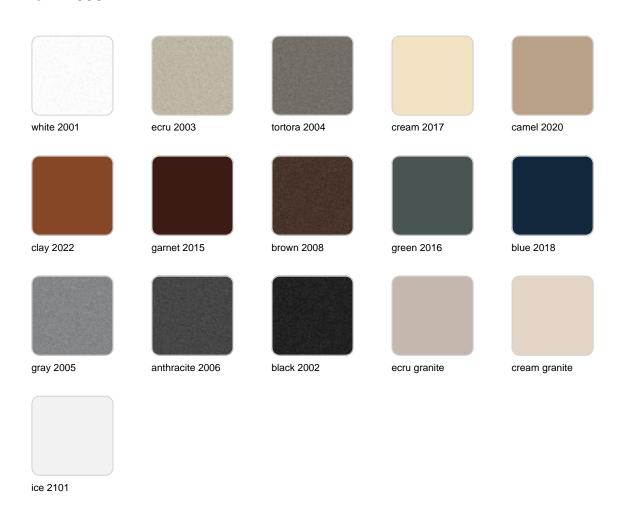

### **Finishes**

### finishes

#### BASIC Ref. 42080A

Matt Polyethylene

SELF-WATERING Ref. 42080R

Self-watering system included in all planters except those with basic finish

#### LACQUERED Ref. 42080RF

Lacquered Polyethylene