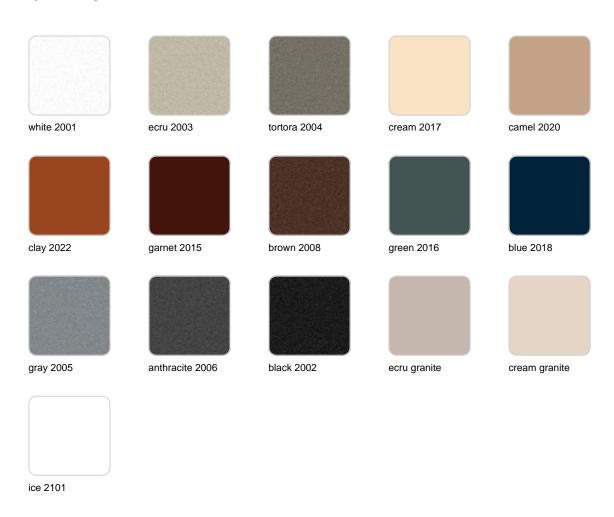

### **Finishes**

#### BASIC Ref. 42145A

Matt Polyethylene

SELF-WATERING Ref. 42145R

Self-watering system included in all planters except those with basic finish

#### LACQUERED Ref. 42145RF

Lacquered Polyethylene