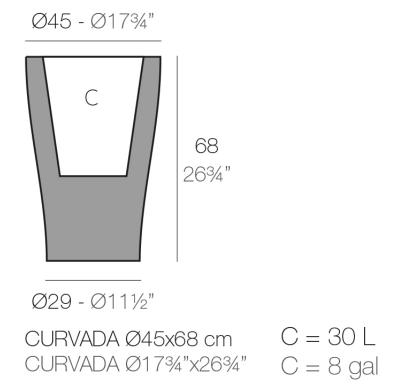

### Info

### Description

Pot made of polyethylene resin by rotational moulding. 100% Recyclable. Item suitable for indoor and outdoor use. Available in different finishes.

Weight: 5 Kg