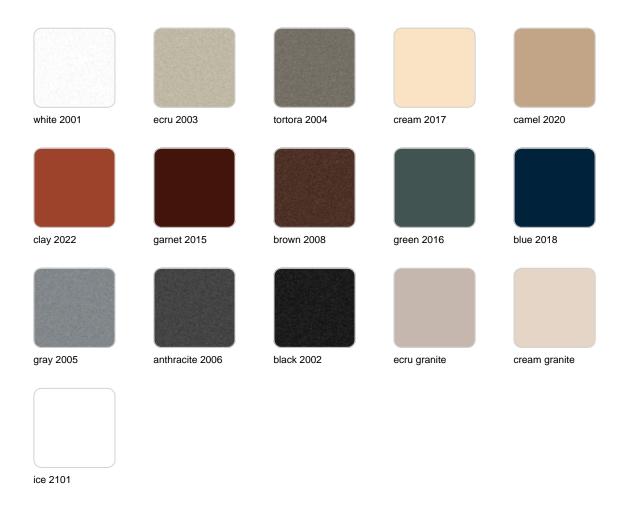

### finishes

#### BASIC Ref. 42145A

Matt Polyethylene

SELF-WATERING Ref. 42145R

Self-watering system included in all planters except those with basic finish

#### LACQUERED Ref. 42145RF

Lacquered Polyethylene