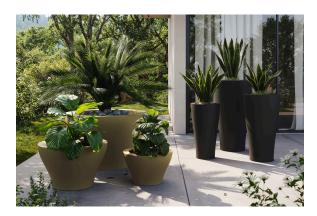

DMX transmitter (not included). There are two options to choose from: Professional XLR DMX and Home WIFI DMX. (Remote control included). Optional battery

RGBW LED BATTERY Ref. 42145Y



ice 2101

Unit with internal lighting with battery-powered RGBW LED technology. Includes charger and remote control for switching colors and charger. Available only in matte ice white finish.

RGBW LED DMX BATTERY Ref. 42145DY



ice 2101

Unit with internal lighting with RGBW LED technology and remote control unit for switching colors. Also controlLED by DMX-1024 (wireless), enabling communication between one or more products simultaneously via the DMX



transmitter (not included). There are two options to choose from: Professional XLR DMX and Home WIFI DMX. (Remote control included).

## **Ambients**