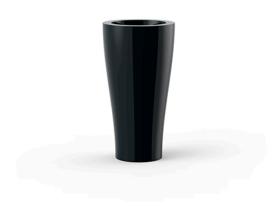

## Curved ø45×85

<u>Studio Vondom's</u> extensive collection of indoor and outdoor planters offers timeless and minimalist designs that can help create unique and original atmospheres in homes, restaurants, and any other space.

### Description

Pot made of polyethylene resin by rotational moulding. 100% Recyclable. Item suitable for indoor and outdoor use. Available in different finishes.

Weight: 7.5 Kg

Ø29,5 - Ø11½"

CURVADA Ø45x85 cm C = 25 LCURVADA Ø1734"x331/2" C = 61/2 gal