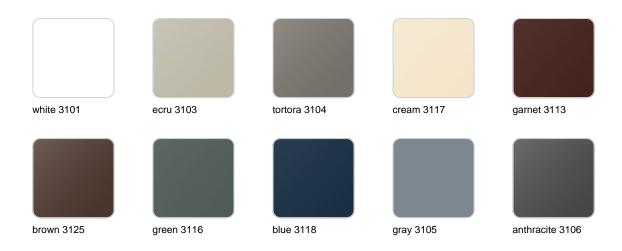

### **Finishes**

### finishes

#### BASIC Ref. 42146A

Matt Polyethylene

SELF-WATERING Ref. 42146R

Self-watering system included in all planters except those with basic finish

#### LACQUERED Ref. 42146RF

Lacquered Polyethylene