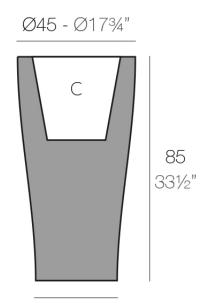

### Description

Pot made of polyethylene resin by rotational moulding. 100% Recyclable. Item suitable for indoor and outdoor use. Available in different finishes.

Weight: 7.5 Kg

Ø29,5 - Ø11½"

CURVADA Ø45x85 cm C = 25 LCURVADA Ø1734"x331/2" C = 61/2 gal