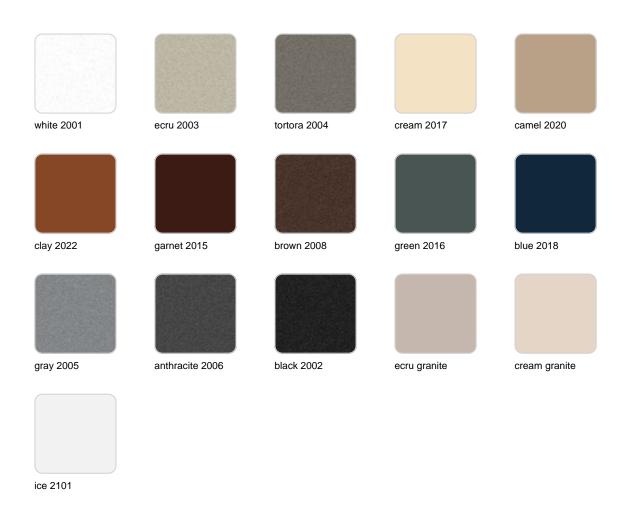

Products / Planters / Curved ø45x85

## Curved ø45×85

<u>Studio Vondom's</u> extensive collection of indoor and outdoor planters offers timeless and minimalist designs that can help create unique and original atmospheres in homes, restaurants, and any other space.



### Info

### Description

Pot made of polyethylene resin by rotational moulding. 100% Recyclable. Item suitable for indoor and outdoor use. Available in different finishes.

Weight: 7.5 Kg



Ø29,5 - Ø11½"

CURVADA Ø45x85 cm C = 25 LCURVADA Ø1734"x331/2" C = 61/2 gal

### **Finishes**

### finishes

#### BASIC Ref. 42146A



Matt Polyethylene

SELF-WATERING Ref. 42146R



Self-watering system included in all planters except those with basic finish

#### LACQUERED Ref. 42146RF







Lacquered Polyethylene

### lighting

WHITE LED Ref. 42146W



ice 2101

White internally lit unit with LED technology. Available only in matte ice white finish.

RGBW LED Ref. 42146L



ice 2101

Unit with internal lighting with RGBW LED technology and remote control unit for switching colors. Available only in matte ice white finish. Remote control included.

RGBW LED DMX Ref. 42146D





Unit with internal lighting with RGBW LED technology and remote control unit for switching colors. Also controlLED by DMX-1024 (wireless), enabling communication between one or more products simultaneously via the DMX transmitter (not included