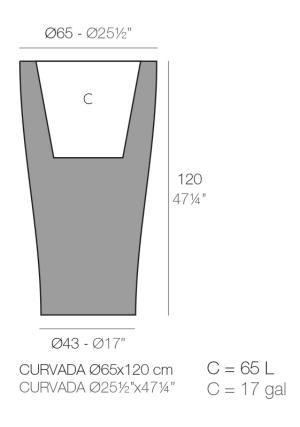

### Description

Pot made of polyethylene resin by rotational moulding. 100% Recyclable. Item suitable for indoor and outdoor use. Available in different finishes.

Weight: 14 Kg