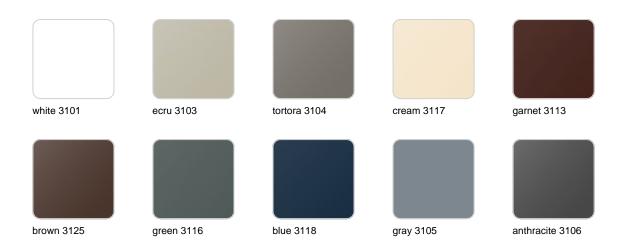

## **Finishes**

### finishes

#### BASIC Ref. 42165A

Matt Polyethylene

SELF-WATERING Ref. 42165R

Self-watering system included in all planters except those with basic finish

#### LACQUERED Ref. 42165RF

Lacquered Polyethylene