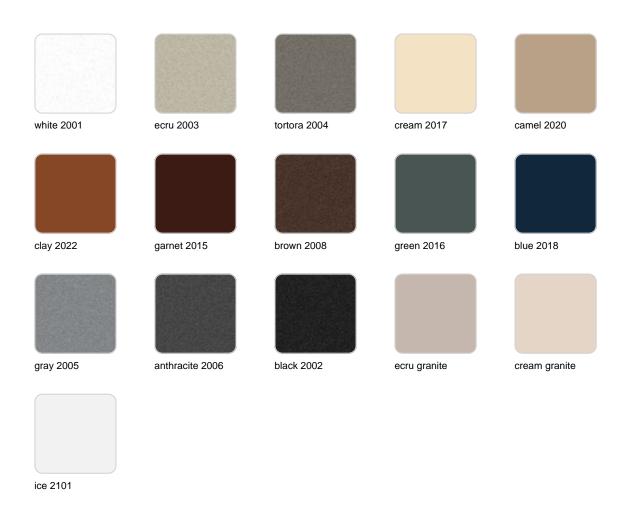

## **Finishes**

### finishes

#### BASIC Ref. 42165A

Matt Polyethylene

SELF-WATERING Ref. 42165R

Self-watering system included in all planters except those with basic finish

#### LACQUERED Ref. 42165RF

Lacquered Polyethylene