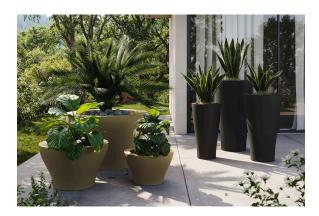

multaneously via the DMX transmitter (not included). There are two options to choose from: Professional XLR DMX and Home WIFI DMX. (Remote control included). Optional battery

RGBW LED BATTERY Ref. 42180Y



Unit with internal lighting with battery-powered RGBW LED technology. Includes charger and remote control for switching colors and charger. Available only in matte ice white finish.

RGBW LED DMX BATTERY Ref. 42180DY



Unit with internal lighting with RGBW LED technology and remote control unit for switching colors. Also controlLED by DMX-1024 (wireless), enabling communication between one or more products simultaneously via the DMX



transmitter (not included). There are two options to choose from: Professional XLR DMX and Home WIFI DMX. (Remote control included).

## **Ambients**