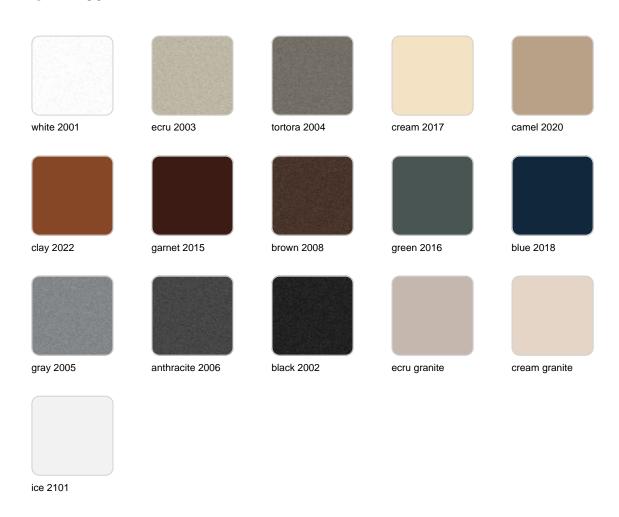

### **Finishes**

### finishes

#### BASIC Ref. 42180A

Matt Polyethylene

SELF-WATERING Ref. 42180R

Self-watering system included in all planters except those with basic finish

#### LACQUERED Ref. 42180RF

Lacquered Polyethylene