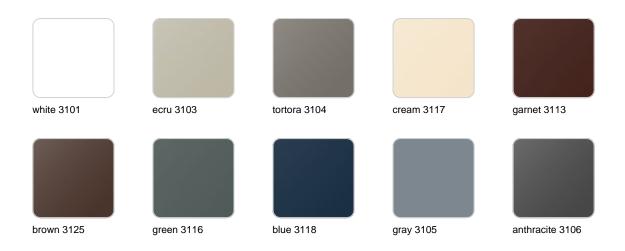

### **Finishes**

### finishes

#### BASIC Ref. 42180A

Matt Polyethylene

SELF-WATERING Ref. 42180R

Self-watering system included in all planters except those with basic finish

#### LACQUERED Ref. 42180RF

Lacquered Polyethylene