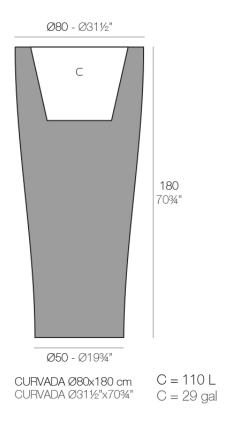

### Info

### Description

Pot made of polyethylene resin by rotational moulding. 100% Recyclable. Item suitable for indoor and outdoor use. Available in different finishes.

Weight: 29 Kg