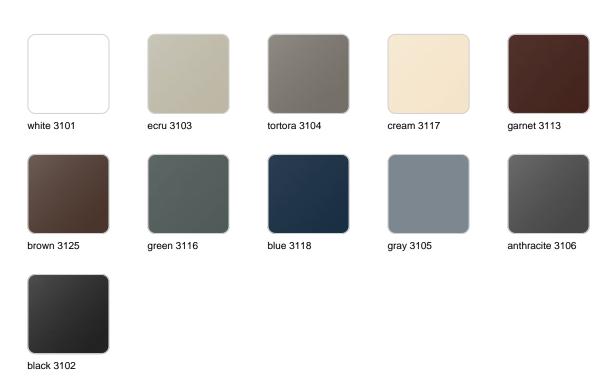

embodies a new standard with its **inherent universal and logical appeal**. The collection of **minimalist furniture** strikes a perfect balance between design, technology, and ergonomics, all based on basic cube, prism, and spherical shapes.



### Info

### Description

Pot made of polyethylene resin by rotational moulding. 100% Recyclable. Item suitable for indoor and outdoor use. Available in different finishes.

Weight: 1.6 Kg

ULM cuadrada 34 cm 
$$C = 27 L$$
  
ULM square  $13\frac{1}{2}$   $C = 7 gal$ 

### **Finishes**

#### finishes

#### SIMPLE Ref. 42201



Matt finishes pot one wall

BASIC Ref. 42201A



## Matt Polyethylene

ice 2101

#### SELF-WATERING Ref. 42201R





Self-watering system included in all planters except those with basic finish

#### LACQUERED Ref. 42201F



Lacquered Polyethylene

### lighting

WHITE LED



Ref. 42201W



ice 2101

White internally lit unit with LED technology. Available only in matte ice white finish.

RGBW LED Ref. 42201L



Unit with internal lighting with RGBW LED technology and remote control unit for switching colors. Available only in matte ice white finish. Remote control included.

RGBW LED DMX Ref. 42201D



ice 2101

Unit with internal lighting with RGBW LED technology and remote control unit for switching colors. Also controlLED by DMX-1024 (wireless), enabling communication between one or more products simultaneously via the DMX transmitter (not included). There are two options to choose from: Professional XLR DMX and Home WIFI DMX. (Remote control included).

Optional battery

**RGBW LED BATTERY** 



Ref. 422