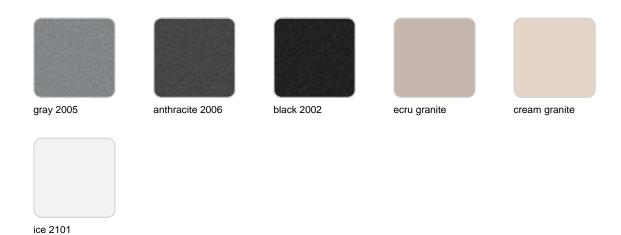

#### SIMPLE Ref. 42201

Matt finishes pot one wall

BASIC Ref. 42201A

## Matt Polyethylene

ice 2101