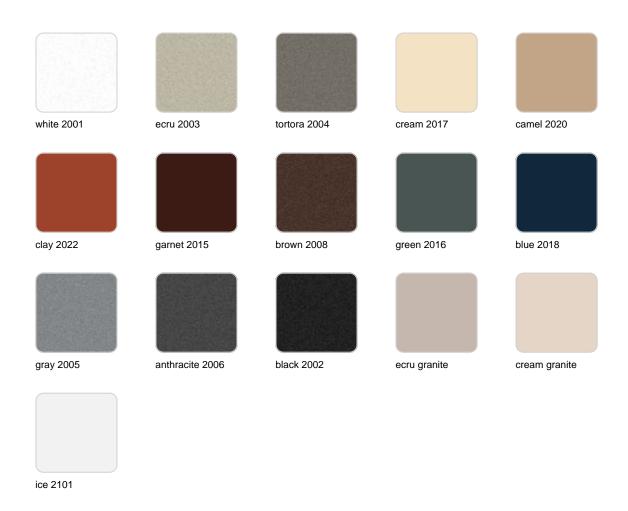

### **Finishes**

#### finishes

#### SIMPLE Ref. 42201

Matt finishes pot one wall

BASIC Ref. 42201A

#### LACQUERED Ref. 42201F

Lacquered Polyethylene