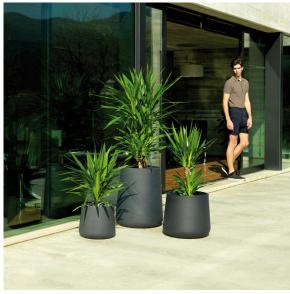

sly via the DMX transmitter (not included). There are two options to choose from: Professional XLR DMX and Home WIFI DMX. (Remote control included).

Optional battery

**RGBW LED BATTERY** 



Ref. 42201Y



Unit with internal lighting with battery-powered RGBW LED technology. Includes charger and remote control for switching colors and charger. Available only in matte ice white finish.

RGBW LED DMX BATTERY Ref. 42201DY



Unit with internal lighting with RGBW LED technology and remote control unit for switching colors. Also controlLED by DMX-1024 (wireless), enabling communication between one or more products simultaneously via the DMX transmitter (not included). There are two options to choose from: Professional XLR DMX and Home WIFI DMX. (Remote control included).

### **Ambients**