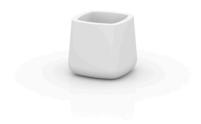

Products / Planters / Ulm Square Pot 34x34x30

# Ulm square pot 34x34x30

by Ramón Esteve

Ulm <u>furniture collection</u>, designed by <u>Ramón Esteve</u> for <u>Vondom</u>, embodies a new standard with its **inherent universal and logical appeal**. The collection of **minimalist furniture** strikes a perfect balance between design, technology, and ergonomics, all based on basic cube, prism, and spherical shapes.

### Description

Pot made of polyethylene resin by rotational moulding. 100% Recyclable. Item suitable for indoor and outdoor use. Available in different finishes.

Weight: 1.6 Kg

ULM cuadrada 34 cm 
$$C = 27 L$$
  
ULM square  $13\frac{1}{2}$   $C = 7 gal$ 