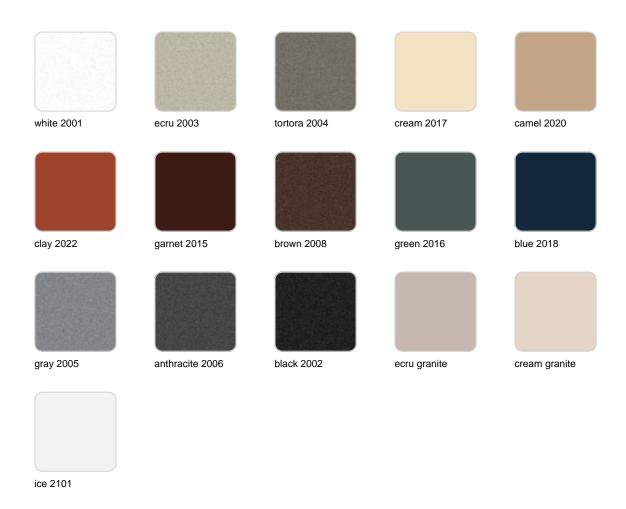

### **Finishes**

### finishes

#### SIMPLE Ref. 42202

Matt finishes pot one wall

BASIC Ref. 42202A

#### LACQUERED Ref. 42202F

Lacquered Polyethylene