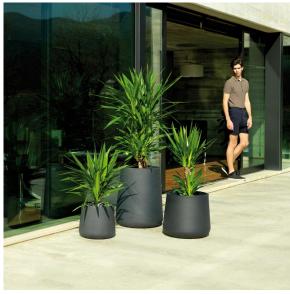

taneously via the DMX transmitter (not included). There are two options to choose from: Professional XLR DMX and Home WIFI DMX. (Remote control included).

Optional battery RGBW LED BATTERY



Ref. 42202Y



Unit with internal lighting with battery-powered RGBW LED technology. Includes charger and remote control for switching colors and charger. Available only in matte ice white finish.

RGBW LED DMX BATTERY Ref. 42202DY



Unit with internal lighting with RGBW LED technology and remote control unit for switching colors. Also controlLED by DMX-1024 (wireless), enabling communication between one or more products simultaneously via the DMX transmitter (not included). There are two options to choose from: Professional XLR DMX and Home WIFI DMX. (Remote control included).

### **Ambients**