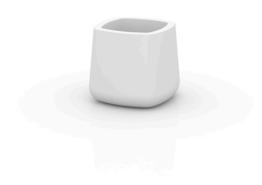

Products / Planters / Ulm Square Pot 45x45x40

## Ulm square pot 45x45x40

by Ramón Esteve

Ulm <u>furniture collection</u>, designed by <u>Ramón Esteve</u> for <u>Vondom</u>, embodies a new standard with its **inherent universal and logical appeal**. The collection of **minimalist furniture** strikes a perfect balance between design, technology, and ergonomics, all based on basic cube, prism, and spherical shapes.

### Description

Pot made of polyethylene resin by rotational moulding. 100% Recyclable. Item suitable for indoor and outdoor use. Available in different finishes.

Weight: 3 Kg