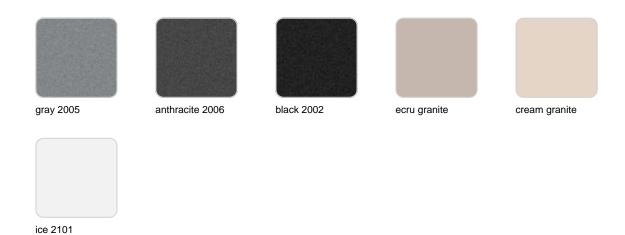

#### SIMPLE Ref. 42202

Matt finishes pot one wall

BASIC Ref. 42202A

#### Matt Polyethylene

ice 2101