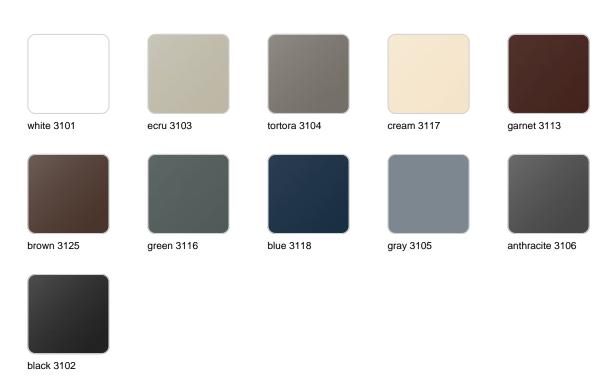

m <u>furniture collection</u>, designed by <u>Ramón Esteve</u> for <u>Vondom</u>, embodies a new standard with its **inherent universal and logical appeal**. The collection of **minimalist furniture** strikes a perfect balance between design, technology, and ergonomics, all based on basic cube, prism, and spherical shapes.



### Info

### Description

Pot made of polyethylene resin by rotational moulding. 100% Recyclable. Item suitable for indoor and outdoor use. Available in different finishes.

Weight: 3 Kg

### **Finishes**

### finishes

#### SIMPLE Ref. 42202



Matt finishes pot one wall

BASIC Ref. 42202A



#### Matt Polyethylene

ice 2101

#### SELF-WATERING Ref. 42202R





Self-watering system included in all planters except those with basic finish

#### LACQUERED Ref. 42202F



Lacquered Polyethylene

### lighting

WHITE LED



Ref. 42202W



ice 2101

White internally lit unit with LED technology. Available only in matte ice white finish.

RGBW LED Ref. 42202L



Unit with internal lighting with RGBW LED technology and remote control unit for switching colors. Available only in matte ice white finish. Remote control included.

RGBW LED DMX Ref. 42202D



Unit with internal lighting with RGBW LED technology and remote control unit for switching colors. Also controlLED by DMX-1024 (wireless), enabling communication between one or more products simultaneously via the DMX transmitter (not included). There are two options to choose from: Professional XLR DMX and Home WIFI DMX. (Remote control included).

Optional battery RGBW LED BATTERY



Ref. 42202Y



Unit with