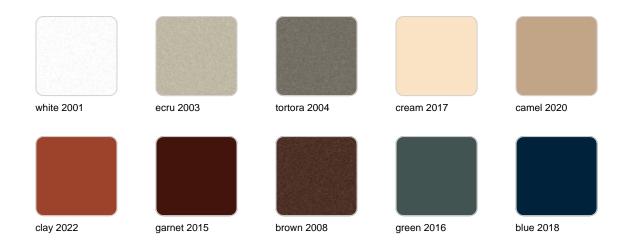

## Ulm square pot 57x57x50

by Ramón Esteve

Ulm <u>furniture collection</u>, designed by <u>Ramón Esteve</u> for <u>Vondom</u>, embodies a new standard with its **inherent universal and logical appeal**. The collection of **minimalist furniture** strikes a perfect balance between design, technology, and ergonomics, all based on basic cube, prism, and spherical shapes.



### Info

### Description

Pot made of polyethylene resin by rotational moulding. 100% Recyclable. Item suitable for indoor and outdoor use. Available in different finishes.

Weight: 6 Kg

ULM cuadrada 57 cm ULM square 22½"

C = 122 L $C = 32\frac{1}{4} gal$ 

### **Finishes**

### finishes

#### SIMPLE Ref. 42203



Matt finishes pot one wall

BASIC Ref. 42203A



#### Matt Polyethylene

#### SELF-WATERING Ref. 42203R





Self-watering system included in all planters except those with basic finish

#### LACQUERED Ref. 42203F



Lacquered Polyethylene

### lighting

WHITE LED



Ref. 42203W



ice 2101

White internally lit unit with LED technology. Available only in matte ice white finish.

RGBW LED Ref. 42203L



Unit with internal lighting with RGBW LED technology and remote control unit for switching colors. Available only in matte ice white finish. Remote control included.

RGBW LED DMX Ref. 42203D



Unit with internal lighting with RGBW LED technology and remote control unit for switching colors. Also controlLED by DMX-1024 (wireless), enabling communication between one or more products simultaneously via the DMX transmitter (not included). There are two options to choose from: Professional XLR DM