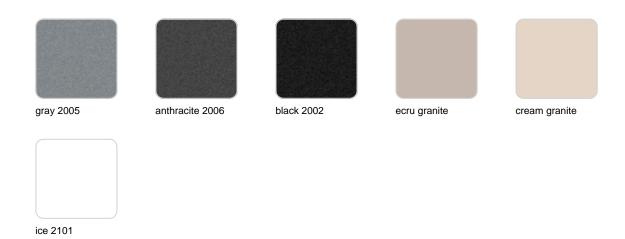

# Ulm square pot 57x57x50

by Ramón Esteve

Ulm <u>furniture collection</u>, designed by <u>Ramón Esteve</u> for <u>Vondom</u>, embodies a new standard with its **inherent universal and logical appeal**. The collection of **minimalist furniture** strikes a perfect balance between design, technology, and ergonomics, all based on basic cube, prism, and spherical shapes.



### Info

### Description

Pot made of polyethylene resin by rotational moulding. 100% Recyclable. Item suitable for indoor and outdoor use. Available in different finishes.

Weight: 6 Kg

ULM cuadrada 57 cm ULM square 22½"

C = 122 L $C = 32\frac{1}{4} gal$ 

### **Finishes**

### finishes

#### SIMPLE Ref. 42203



Matt finishes pot one wall

BASIC Ref. 42203A



#### Matt Polyethylene

#### SELF-WATERING Ref. 42203R





Self-watering system included in all planters except those with basic finish

#### LACQUERED Ref. 42203F



Lacquered Polyethylene

### lighting

WHITE LED



Ref. 42203W



ice 2101

White internally lit unit with LED technology. Available only in matte ice white finish.

RGBW LED Ref. 42203L



Unit with internal lighting with RGBW LED technology and remote control unit for switching colors. Available only in matte ice white finish. Remote control included.

RGBW LED DMX Ref. 42203D



Unit with internal lighting with RGBW LED technology and remote control unit for switching colors. Also controlLED by DMX-1024 (wireless), enabling communication between one or more products simultaneously via the DMX transmitter (not included). There are two options to choose from: Professional XLR DMX