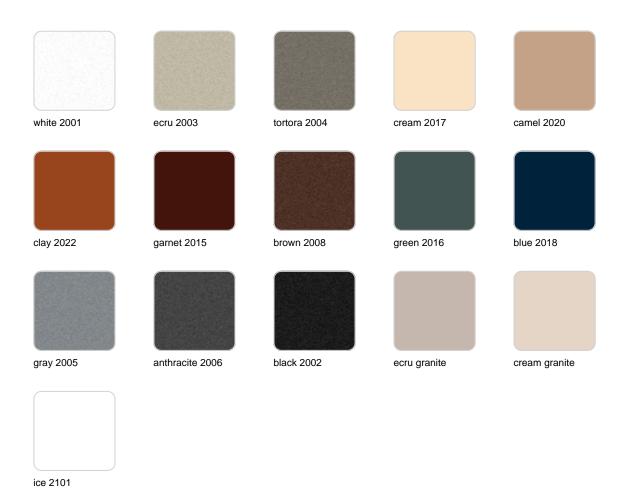

Products / Planters / Ulm Square Pot 57x57x50

## Ulm square pot 57x57x50

by Ramón Esteve

Ulm <u>furniture collection</u>, designed by <u>Ramón Esteve</u> for <u>Vondom</u>, embodies a new standard with its **inherent universal and logical appeal**. The collection of **minimalist furniture** strikes a perfect balance between design, technology, and ergonomics, all based on basic cube, prism, and spherical shapes.



### Info

### Description

Pot made of polyethylene resin by rotational moulding. 100% Recyclable. Item suitable for indoor and outdoor use. Available in different finishes.

Weight: 6 Kg

ULM cuadrada 57 cm ULM square 22½"

C = 122 L $C = 32\frac{1}{4} gal$ 

### **Finishes**

### finishes

#### SIMPLE Ref. 42203



Matt finishes pot one wall

BASIC Ref. 42203A



#### Matt Polyethylene

#### SELF-WATERING Ref. 42203R





Self-watering system included in all planters except those with basic finish

#### LACQUERED Ref. 42203F



Lacquered Polyethylene

### lighting

WHITE LED



Ref. 42203W



ice 2101

White internally lit unit with LED technology. Available only in matte ice white finish.

RGBW LED Ref. 42203L



Unit with internal lighting with RGBW LED technology and remote control unit for switching colors. Available only in matte ice white finish. Remote control included.

RGBW LED DMX Ref. 42203D



Unit with internal lighting with RGBW LED technology and remote control unit for switching colors. Also controlLED by DMX-1024 (wireless), enabling communication between one or more products simultaneously via the DMX transmitter (not included).