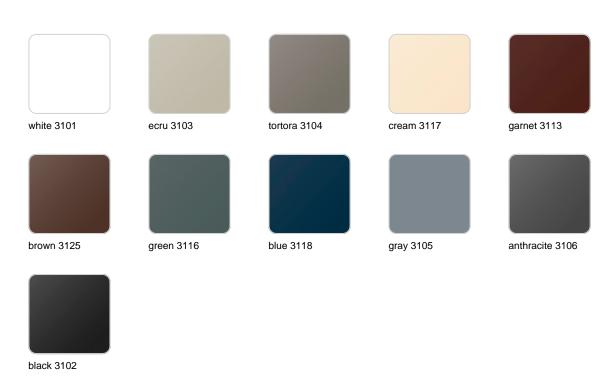

### **Finishes**

### finishes

#### SIMPLE Ref. 42203

Matt finishes pot one wall

BASIC Ref. 42203A

#### Matt Polyethylene

#### SELF-WATERING Ref. 42203R

Self-watering system included in all planters except those with basic finish

#### LACQUERED Ref. 42203F

Lacquered Polyethylene