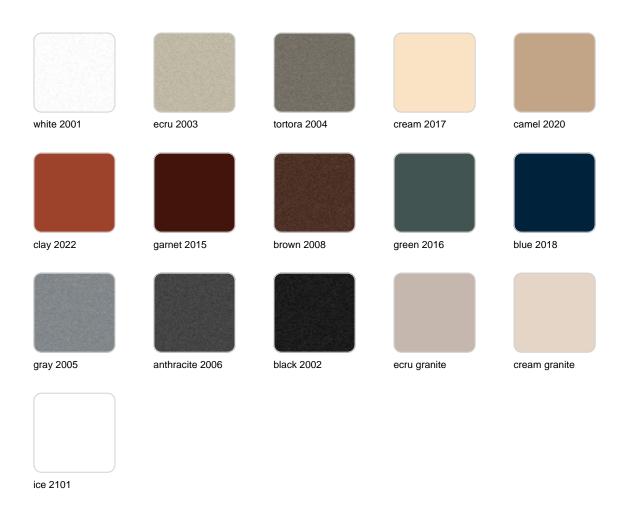

Products / Planters / Ulm Square Pot 57x57x50

## Ulm square pot 57x57x50

by Ramón Esteve

Ulm <u>furniture collection</u>, designed by <u>Ramón Esteve</u> for <u>Vondom</u>, embodies a new standard with its **inherent universal and logical appeal**. The collection of **minimalist furniture** strikes a perfect balance between design, technology, and ergonomics, all based on basic cube, prism, and spherical shapes.



### Info

### Description

Pot made of polyethylene resin by rotational moulding. 100% Recyclable. Item suitable for indoor and outdoor use. Available in different finishes.

Weight: 6 Kg

ULM cuadrada 57 cm ULM square 22½"

C = 122 L $C = 32\frac{1}{4} gal$ 

### **Finishes**

### finishes

#### SIMPLE Ref. 42203



Matt finishes pot one wall

BASIC Ref. 42203A



#### Matt Polyethylene

#### SELF-WATERING Ref. 42203R





Self-watering system included in all planters except those with basic finish

#### LACQUERED Ref. 42203F



Lacquered Polyethylene

### lighting

WHITE LED



Ref. 42203W



ice 2101

White internally lit unit with LED technology. Available only in matte ice white finish.

RGBW LED Ref. 42203L



Unit with internal lighting with RGBW LED technology and remote control unit for switching colors. Available only in matte ice white finish. Remote control included.

RGBW LED DMX Ref. 42203D



Unit with internal lighting with RGBW LED technology and remote control unit for switching colors. Also controlLED by DMX-1024 (wireless), enabling communication between one or more products simul