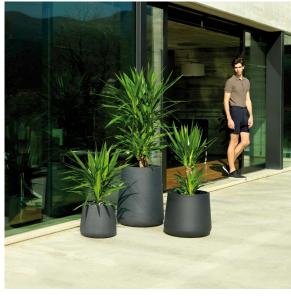

X transmitter (not included). There are two options to choose from: Professional XLR DMX and Home WIFI DMX. (Remote control included).

Optional battery RGBW LED BATTERY



Ref. 42203Y



ice 2101

Unit with internal lighting with battery-powered RGBW LED technology. Includes charger and remote control for switching colors and charger. Available only in matte ice white finish.

RGBW LED DMX BATTERY Ref. 42203DY



ice 2101

Unit with internal lighting with RGBW LED technology and remote control unit for switching colors. Also controlLED by DMX-1024 (wireless), enabling communication between one or more products simultaneously via the DMX transmitter (not included). There are two options to choose from: Professional XLR DMX and Home WIFI DMX. (Remote control included).

### **Ambients**