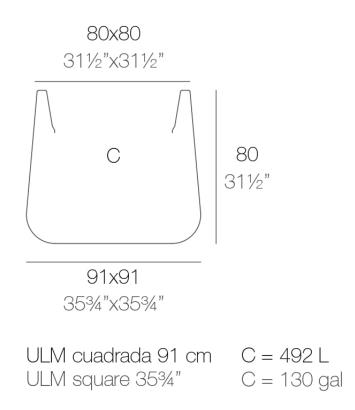

Products / Planters / Ulm Square Pot 91x91x80

## Ulm square pot 91x91x80 by Ramón Esteve

Ulm <u>furniture collection</u>, designed by <u>Ramón Esteve</u> for <u>Vondom</u>, embodies a new standard with its **inherent universal and logical appeal**. The collection of **minimalist furniture** strikes a perfect balance between design, technology, and ergonomics, all based on basic cube, prism, and spherical shapes.



## Info

### Description

Pot made of polyethylene resin by rotational moulding. 100% Recyclable. Item suitable for indoor and outdoor use. Available in different finishes.

Weight: 16 Kg



## Finishes

finishes SIMPLE Ref. 42205 white 2001 ecru 2003 tortora 2004 cream 2017 camel 2020 blue 2018 clay 2022 garnet 2015 brown 2008 green 2016 gray 2005 anthracite 2006 black 2002 ecru granite cream granite



ice 2101

Matt finishes pot one wall

BASIC Ref. 42205A

| white 2001 | ecru 2003       | tortora 2004 | cream 2017   | camel 2020    |
|------------|-----------------|--------------|--------------|---------------|
| clay 2022  | garnet 2015     | brown 2008   | green 2016   | blue 2018     |
| gray 2005  | anthracite 2006 | black 2002   | ecru granite | cream granite |



ice 2101

### Matt Polyethylene

#### SELF-WATERING Ref. 42205R













gray 2005

anthracite 2006

black 2002

.

cream granite



ice 2101

Self-watering system included in all planters except those