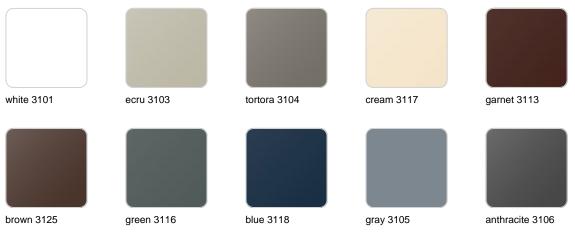

## Finishes

finishes SIMPLE Ref. 42205 white 2001 ecru 2003 tortora 2004 cream 2017 camel 2020 blue 2018 clay 2022 garnet 2015 brown 2008 green 2016 gray 2005 anthracite 2006 black 2002 ecru granite cream granite

ice 2101

Matt finishes pot one wall

BASIC Ref. 42205A

| white 2001 | ecru 2003       | tortora 2004 | cream 2017   | camel 2020    |
|------------|-----------------|--------------|--------------|---------------|
| clay 2022  | garnet 2015     | brown 2008   | green 2016   | blue 2018     |
| gray 2005  | anthracite 2006 | black 2002   | ecru granite | cream granite |