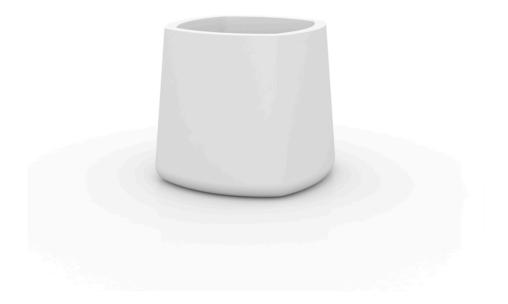

Products / Planters / Ulm Square Pot 91x91x80

## Ulm square pot 91x91x80 by Ramón Esteve

Ulm <u>furniture collection</u>, designed by <u>Ramón Esteve</u> for <u>Vondom</u>, embodies a new standard with its **inherent universal and logical appeal**. The collection of **minimalist furniture** strikes a perfect balance between design, technology, and ergonomics, all based on basic cube, prism, and spherical shapes.

### Description

Pot made of polyethylene resin by rotational moulding. 100% Recyclable. Item suitable for indoor and outdoor use. Available in different finishes.

Weight: 16 Kg