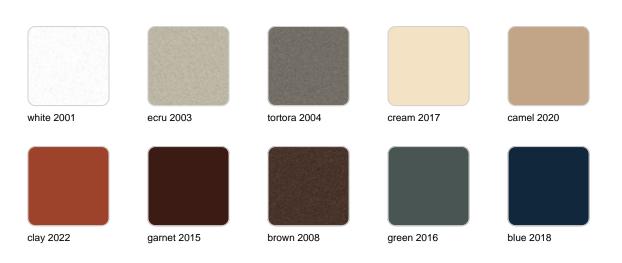

## Finishes

finishes SIMPLE Ref. 42205 white 2001 ecru 2003 tortora 2004 cream 2017 camel 2020 blue 2018 clay 2022 garnet 2015 brown 2008 green 2016 gray 2005 anthracite 2006 black 2002 ecru granite cream granite

ice 2101

Matt finishes pot one wall

BASIC Ref. 42205A

| white 2001 | ecru 2003       | tortora 2004 | cream 2017   | camel 2020    |
|------------|-----------------|--------------|--------------|---------------|
| clay 2022  | garnet 2015     | brown 2008   | green 2016   | blue 2018     |
| gray 2005  | anthracite 2006 | black 2002   | ecru granite | cream granite |