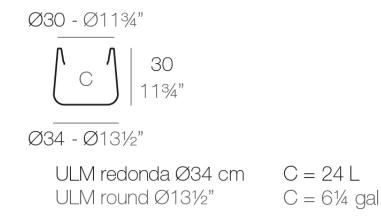

Products / Planters / Ulm Round Pot ø34×30

## Ulm round pot Ø34×30 by Ramón Esteve

Ulm <u>furniture collection</u>, designed by <u>Ramón Esteve</u> for <u>Vondom</u>, embodies a new standard with its **inherent universal and logical appeal**. The collection of **minimalist furniture** strikes a perfect balance between design, technology, and ergonomics, all based on basic cube, prism, and spherical shapes.