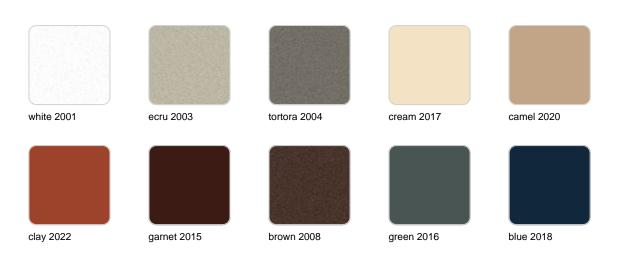

### Finishes

finishes SIMPLE Ref. 42206 white 2001 ecru 2003 tortora 2004 cream 2017 camel 2020 blue 2018 clay 2022 garnet 2015 brown 2008 green 2016 gray 2005 anthracite 2006 black 2002 ecru granite cream granite

ice 2101

Matt finishes pot one wall

BASIC Ref. 42206A

| white 2001 | ecru 2003       | tortora 2004 | cream 2017   | camel 2020    |
|------------|-----------------|--------------|--------------|---------------|
| clay 2022  | garnet 2015     | brown 2008   | green 2016   | blue 2018     |
|            | asthrasite 2006 | hinsk 2002   |              |               |
| gray 2005  | anthracite 2006 | black 2002   | ecru granite | cream granite |