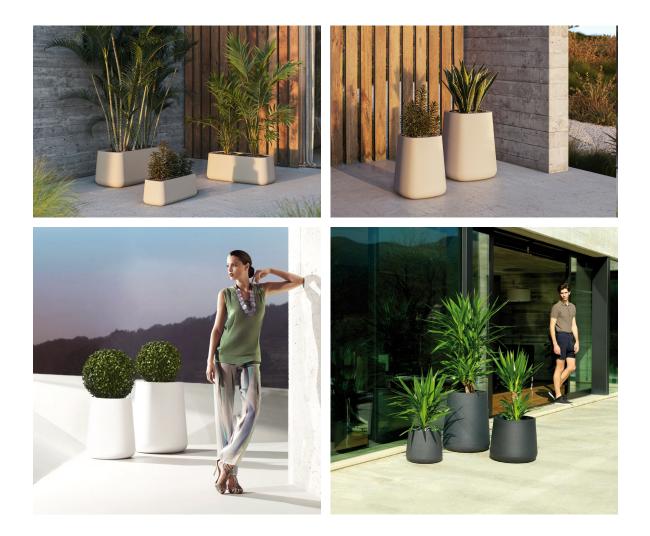

ously via the DMX transmitter (not included). There are two options to choose from: Professional XLR DMX and Home WIFI DMX. (Remote control included). Optional battery RGBW LED BATTERY



#### Ref. 42206Y



Unit with internal lighting with battery-powered RGBW LED technology. Includes charger and remote control for switching colors and charger. Available only in matte ice white finish.

#### RGBW LED DMX BATTERY Ref. 42206DY



Unit with internal lighting with RGBW LED technology and remote control unit for switching colors. Also controlLED by DMX-1024 (wireless), enabling communication between one or more products simultaneously via the DMX transmitter (not included). There are two options to choose from: Professional XLR DMX and Home WIFI DMX. (Remote control included).



## Ambients