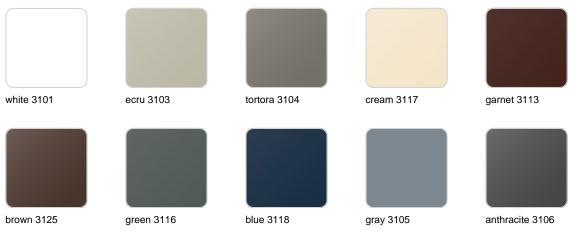

### Finishes

finishes SIMPLE Ref. 42206 white 2001 ecru 2003 tortora 2004 cream 2017 camel 2020 blue 2018 clay 2022 garnet 2015 brown 2008 green 2016 gray 2005 anthracite 2006 black 2002 ecru granite cream granite

ice 2101

Matt finishes pot one wall

BASIC Ref. 42206A

| white 2001 | ecru 2003       | tortora 2004 | cream 2017   | camel 2020    |
|------------|-----------------|--------------|--------------|---------------|
| clay 2022  | garnet 2015     | brown 2008   | green 2016   | blue 2018     |
|            | asthrasite 2006 | hinsk 2002   |              |               |
| gray 2005  | anthracite 2006 | black 2002   | ecru granite | cream granite |