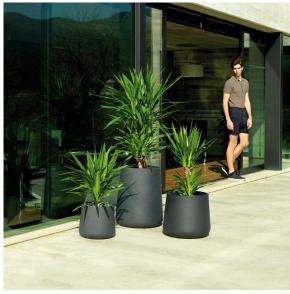

e DMX transmitter (not included). There are two options to choose from: Professional XLR DMX and Home WIFI DMX. (Remote control included).

Optional battery

**RGBW LED BATTERY** 



Ref. 42208Y



ice 2101

Unit with internal lighting with battery-powered RGBW LED technology. Includes charger and remote control for switching colors and charger. Available only in matte ice white finish.

RGBW LED DMX BATTERY Ref. 42208DY



Unit with internal lighting with RGBW LED technology and remote control unit for switching colors. Also controlLED by DMX-1024 (wireless), enabling communication between one or more products simultaneously via the DMX transmitter (not included). There are two options to choose from: Professional XLR DMX and Home WIFI DMX. (Remote control included).

### **Ambients**