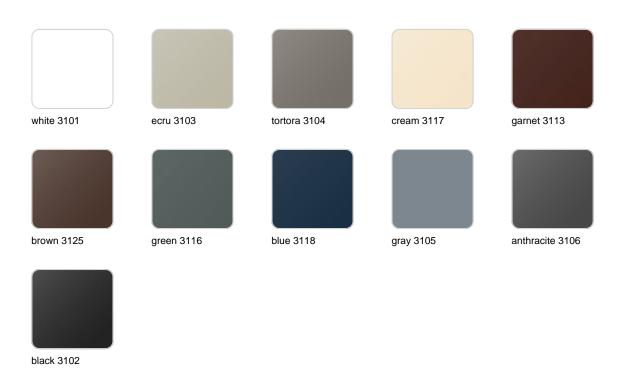

teve

Ulm <u>furniture collection</u>, designed by <u>Ramón Esteve</u> for <u>Vondom</u>, embodies a new standard with its **inherent universal and logical appeal**. The collection of **minimalist furniture** strikes a perfect balance between design, technology, and ergonomics, all based on basic cube, prism, and spherical shapes.



### Info

### Description

Pot made of polyethylene resin by rotational moulding. 100% Recyclable. Item suitable for indoor and outdoor use. Available in different finishes.

Weight: 4.8 Kg

### **Finishes**

### finishes

#### SIMPLE Ref. 42208



Matt finishes pot one wall

BASIC Ref. 42208A



#### Matt Polyethylene

#### SELF-WATERING Ref. 42208R





Self-watering system included in all planters except those with basic finish

#### LACQUERED Ref. 42208F



Lacquered Polyethylene

### lighting

WHITE LED



Ref. 42208W



ice 2101

White internally lit unit with LED technology. Available only in matte ice white finish.

RGBW LED Ref. 42208L



ice 2101

Unit with internal lighting with RGBW LED technology and remote control unit for switching colors. Available only in matte ice white finish. Remote control included.

RGBW LED DMX Ref. 42208D



ice 2101

Unit with internal lighting with RGBW LED technology and remote control unit for switching colors. Also controlLED by DMX-1024 (wireless), enabling communication between one or more products simultaneously via the DMX transmitter (not included). There are two options to choose from: Professional XLR DMX and Home WIFI DMX. (Remote control included).

Optional battery

**RGBW LED BATTERY**