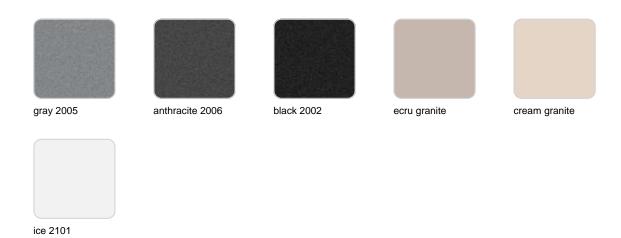

#### SIMPLE Ref. 42208

Matt finishes pot one wall

BASIC Ref. 42208A

#### Matt Polyethylene