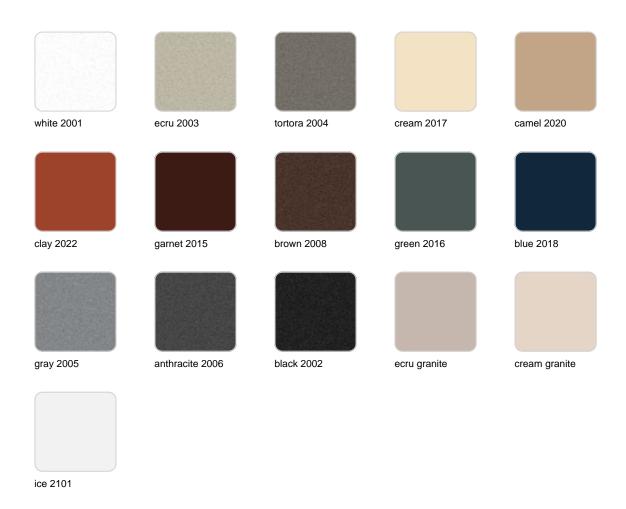

### **Finishes**

### finishes

#### SIMPLE Ref. 42208

Matt finishes pot one wall

BASIC Ref. 42208A

#### Matt Polyethylene

#### SELF-WATERING Ref. 42208R

Self-watering system included in all planters except those with basic finish

#### LACQUERED Ref. 42208F

Lacquered Polyethylene