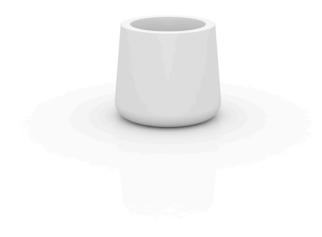

## Ulm round pot ø57×50

by Ramón Esteve

Ulm <u>furniture collection</u>, designed by <u>Ramón Esteve</u> for <u>Vondom</u>, embodies a new standard with its **inherent universal and logical appeal**. The collection of **minimalist furniture** strikes a perfect balance between design, technology, and ergonomics, all based on basic cube, prism, and spherical shapes.

### Description

Pot made of polyethylene resin by rotational moulding. 100% Recyclable. Item suitable for indoor and outdoor use. Available in different finishes.

Weight: 4.8 Kg