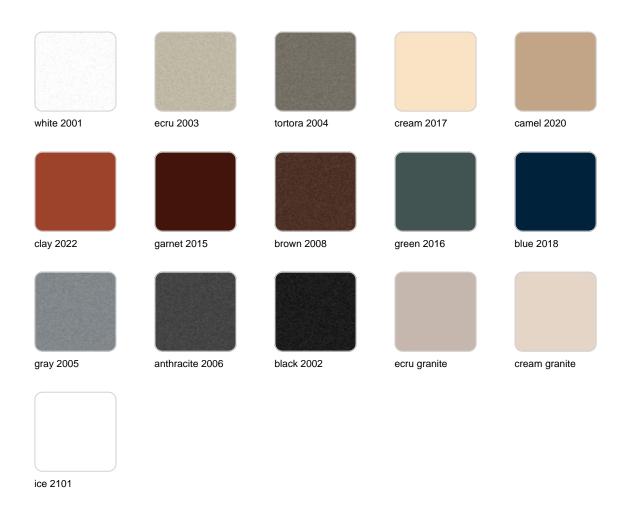

### **Finishes**

### finishes

#### SIMPLE Ref. 42210

Matt finishes pot one wall

BASIC Ref. 42210A

#### Matt Polyethylene

#### SELF-WATERING Ref. 42210R

Self-watering system included in all planters except those with basic finish

#### LACQUERED Ref. 42210F

Lacquered Polyethylene