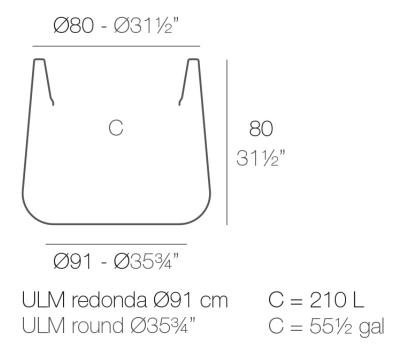

### Description

Pot made of polyethylene resin by rotational moulding. 100% Recyclable. Item suitable for indoor and outdoor use. Available in different finishes.

Weight: 16.3 Kg