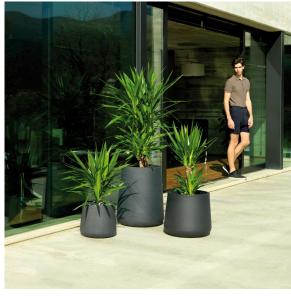

X transmitter (not included). There are two options to choose from: Professional XLR DMX and Home WIFI DMX. (Remote control included).

Optional battery

**RGBW LED BATTERY** 



Ref. 42210Y



ice 2101

Unit with internal lighting with battery-powered RGBW LED technology. Includes charger and remote control for switching colors and charger. Available only in matte ice white finish.

**RGBW LED DMX BATTERY** Ref. 42210DY



Unit with internal lighting with RGBW LED technology and remote control unit for switching colors. Also controlLED by DMX-1024 (wireless), enabling communication between one or more products simultaneously via the DMX transmitter (not included). There are two options to choose from: Professional XLR DMX and Home WIFI DMX. (Remote control included).

### **Ambients**