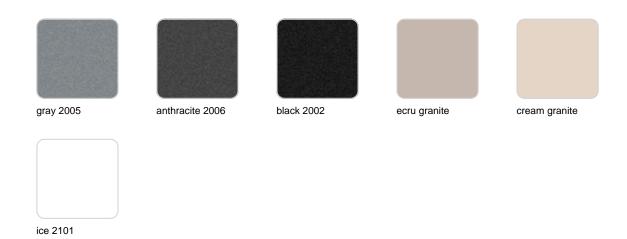

#### SIMPLE Ref. 42210

Matt finishes pot one wall

BASIC Ref. 42210A

#### Matt Polyethylene