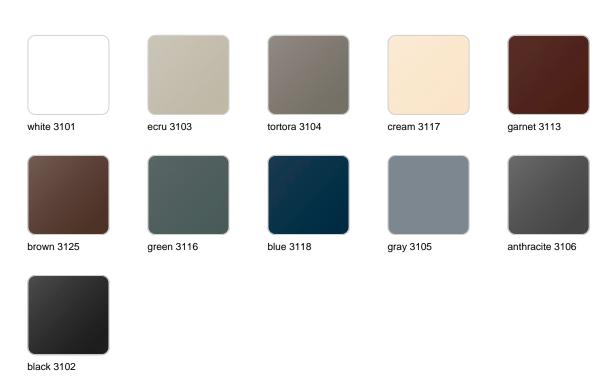

e

Ulm <u>furniture collection</u>, designed by <u>Ramón Esteve</u> for <u>Vondom</u>, embodies a new standard with its **inherent universal and logical appeal**. The collection of **minimalist furniture** strikes a perfect balance between design, technology, and ergonomics, all based on basic cube, prism, and spherical shapes.



### Info

### Description

Pot made of polyethylene resin by rotational moulding. 100% Recyclable. Item suitable for indoor and outdoor use. Available in different finishes.

Weight: 16.3 Kg



### **Finishes**

### finishes

#### SIMPLE Ref. 42210



Matt finishes pot one wall

BASIC Ref. 42210A



#### Matt Polyethylene

#### SELF-WATERING Ref. 42210R





Self-watering system included in all planters except those with basic finish

#### LACQUERED Ref. 42210F



Lacquered Polyethylene

### lighting

WHITE LED



Ref. 42210W



ice 2101

White internally lit unit with LED technology. Available only in matte ice white finish.

**RGBW LED** Ref. 42210L



Unit with internal lighting with RGBW LED technology and remote control unit for switching colors. Available only in matte ice white finish. Remote control included.

**RGBW LED DMX** Ref. 42210D



ice 2101

Unit with internal lighting with RGBW LED technology and remote control unit for switching colors. Also controlLED by DMX-1024 (wireless), enabling communication between one or more products simultaneously via the DMX transmitter (not included). There are two options to choose from: Professional XLR DMX and Home WIFI DMX. (Remote control included).

Optional battery

**RGBW LED BATTERY**