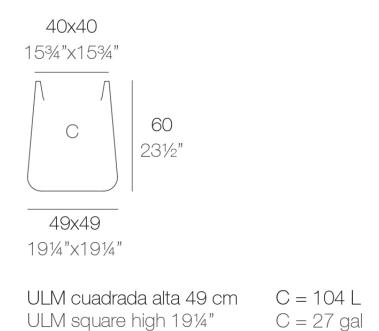

Products / Planters / Ulm High Square Pot 49x49x60

### Description

Pot made of polyethylene resin by rotational moulding. 100% Recyclable. Item suitable for indoor and outdoor use. Available in different finishes.

Weight: 6.4 Kg