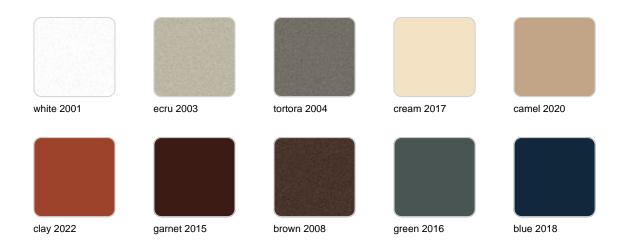

#### SIMPLE Ref. 42211

Matt finishes pot one wall

BASIC Ref. 42211A

#### Matt Polyethylene