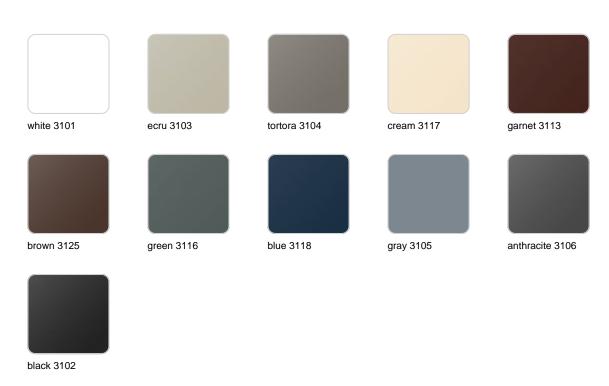

ve

Ulm <u>furniture collection</u>, designed by <u>Ramón Esteve</u> for <u>Vondom</u>, embodies a new standard with its **inherent universal and logical appeal**. The collection of **minimalist furniture** strikes a perfect balance between design, technology, and ergonomics, all based on basic cube, prism, and spherical shapes.



### Info

### Description

Pot made of polyethylene resin by rotational moulding. 100% Recyclable. Item suitable for indoor and outdoor use. Available in different finishes.

Weight: 6.4 Kg



### **Finishes**

### finishes

#### SIMPLE Ref. 42211



Matt finishes pot one wall

BASIC Ref. 42211A



#### Matt Polyethylene

#### SELF-WATERING Ref. 42211R





Self-watering system included in all planters except those with basic finish

#### LACQUERED Ref. 42211F



Lacquered Polyethylene

### lighting

WHITE LED



Ref. 42211W



ice 2101

White internally lit unit with LED technology. Available only in matte ice white finish.

**RGBW LED** Ref. 42211L



Unit with internal lighting with RGBW LED technology and remote control unit for switching colors. Available only in matte ice white finish. Remote control included.

**RGBW LED DMX** Ref. 42211D



ice 2101

Unit with internal lighting with RGBW LED technology and remote control unit for switching colors. Also controlLED by DMX-1024 (wireless), enabling communication between one or more products simultaneously via the DMX transmitter (not included). There are two options to choose from: Professional XLR DMX and Home WIFI DMX. (Remote control included).

Optional battery

**RGBW LED BATTERY**