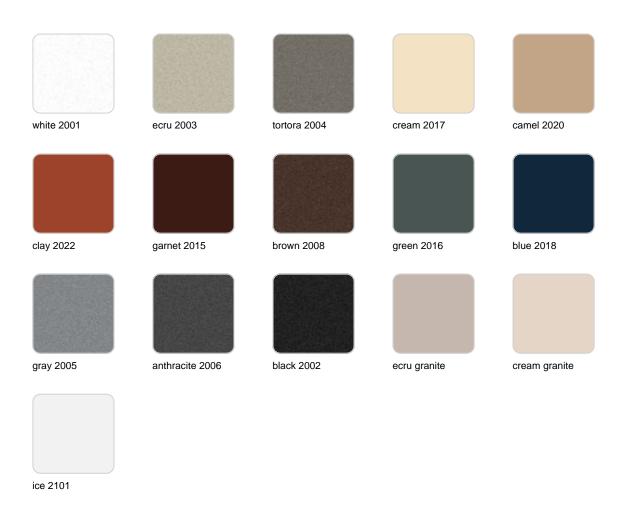

### **Finishes**

### finishes

#### SIMPLE Ref. 42211

Matt finishes pot one wall

BASIC Ref. 42211A

#### Matt Polyethylene

#### LACQUERED Ref. 42211F

Lacquered Polyethylene