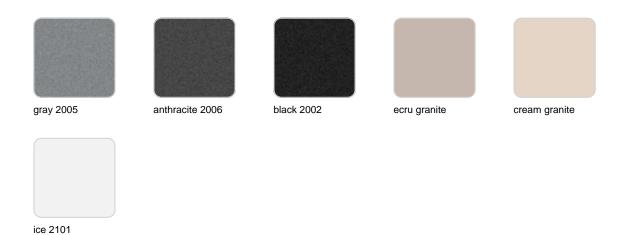

#### SIMPLE Ref. 42211

Matt finishes pot one wall

BASIC Ref. 42211A

#### Matt Polyethylene