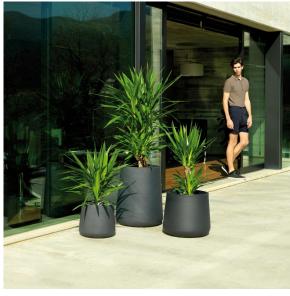

ter (not included). There are two options to choose from: Professional XLR DMX and Home WIFI DMX. (Remote control included).

Optional battery

**RGBW LED BATTERY** 



Ref. 42211Y



ice 2101

Unit with internal lighting with battery-powered RGBW LED technology. Includes charger and remote control for switching colors and charger. Available only in matte ice white finish.

**RGBW LED DMX BATTERY** Ref. 42211DY



ice 2101

Unit with internal lighting with RGBW LED technology and remote control unit for switching colors. Also controlLED by DMX-1024 (wireless), enabling communication between one or more products simultaneously via the DMX transmitter (not included). There are two options to choose from: Professional XLR DMX and Home WIFI DMX. (Remote control included).

### **Ambients**