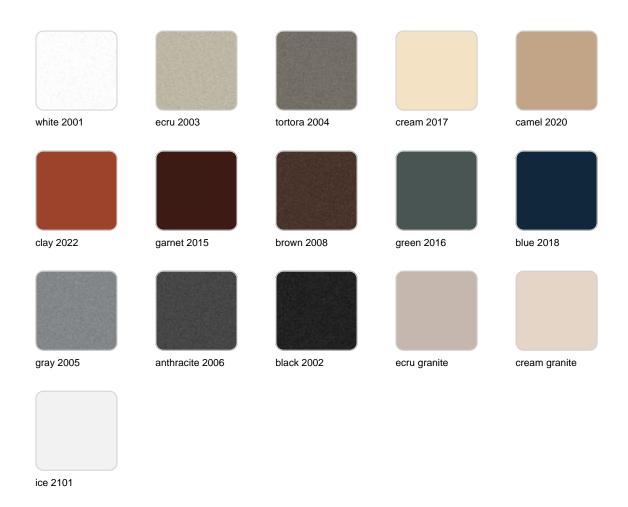

### **Finishes**

### finishes

#### SIMPLE Ref. 42212

Matt finishes pot one wall

BASIC Ref. 42212A

### Matt Polyethylene

ice 2101