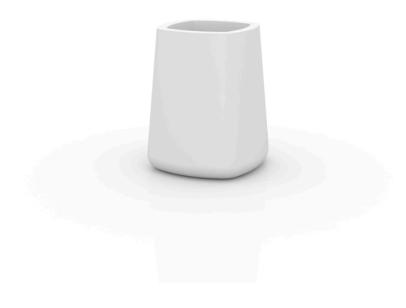

Products / Planters / Ulm High Square Pot 61x61x75

# Ulm high square pot 61x61x75

by Ramón Esteve

Ulm <u>furniture collection</u>, designed by <u>Ramón Esteve</u> for <u>Vondom</u>, embodies a new standard with its **inherent universal and logical appeal**. The collection of **minimalist furniture** strikes a perfect balance between design, technology, and ergonomics, all based on basic cube, prism, and spherical shapes.

### Description

Pot made of polyethylene resin by rotational moulding. 100% Recyclable. Item suitable for indoor and outdoor use. Available in different finishes.

Weight: 9 Kg