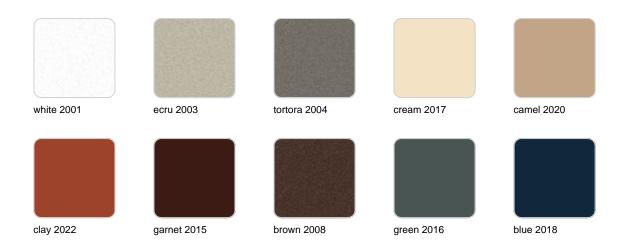

### **Finishes**

### finishes

### lighting

WHITE LED

Ref. 42212W

ice 2101

White internally lit unit with LED technology. Available only in matte ice white finish.

**RGBW LED** Ref. 42212L

Unit with internal lighting with RGBW LED technology and remote control unit for switching colors. Available only in matte ice white finish. Remote control included.

**RGBW LED DMX** Ref. 42212D

ice 2101

Unit with internal lighting with RGBW LED technology and remote control unit for switching colors. Also controlLED by DMX-1024 (wireless), enabling communication between one or more products simultaneously via the DMX transmitter (not included). There are two options to choose from: Professional XLR DMX and Home WIFI DMX. (Remote control included).

Optional battery

**RGBW LED BATTERY** 

Ref. 42212Y

ice 2101

Unit with internal lighting with battery-powered RGBW LED technology. Includes charger and remote control for switching colors and charger. Available only in matte ice white finish.

**RGBW LED DMX BATTERY** Ref. 42212DY

Unit with internal lighting with RGBW LED technology and remote control unit for switching colors. Also controlLED by DMX-1024 (wireless), enabling communication between one or more products simultaneously via the DMX transmitter (not included). There are two options to choose from: Professional XLR DMX and Home WIFI DMX. (Remote control included).