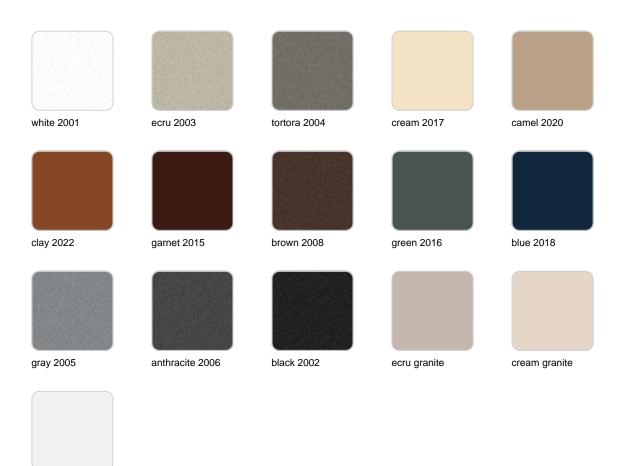

### **Finishes**

### finishes

#### LACQUERED Ref. 42212F

Lacquered Polyethylene