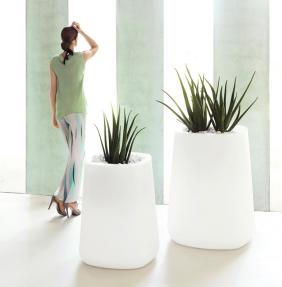

### lighting

WHITE LED

Ref. 42212W

ice 2101

White internally lit unit with LED technology. Available only in matte ice white finish.

**RGBW LED** Ref. 42212L

Unit with internal lighting with RGBW LED technology and remote control unit for switching colors. Available only in matte ice white finish. Remote control included.

### **Ambients**