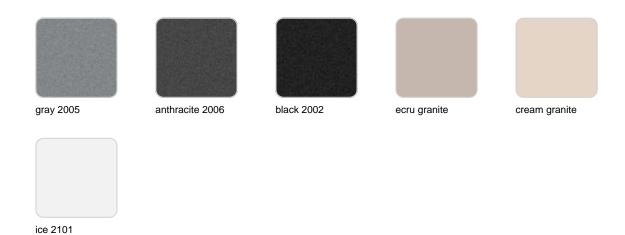

#### SIMPLE Ref. 42212

Matt finishes pot one wall

BASIC Ref. 42212A

### Matt Polyethylene

ice 2101