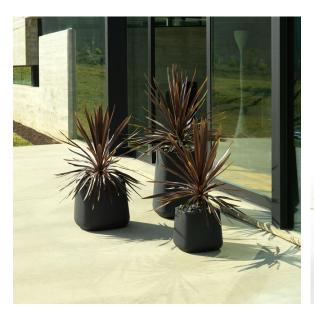

# Ulm high square pot 61x61x75

by Ramón Esteve

Ulm <u>furniture collection</u>, designed by <u>Ramón Esteve</u> for <u>Vondom</u>, embodies a new standard with its **inherent universal and logical appeal**. The collection of **minimalist furniture** strikes a perfect balance between design, technology, and ergonomics, all based on basic cube, prism, and spherical shapes.

### Description

Pot made of polyethylene resin by rotational moulding. 100% Recyclable. Item suitable for indoor and outdoor use. Available in different finishes.

Weight: 9 Kg

#### SIMPLE Ref. 42212

Matt finishes pot one wall

BASIC Ref. 42212A