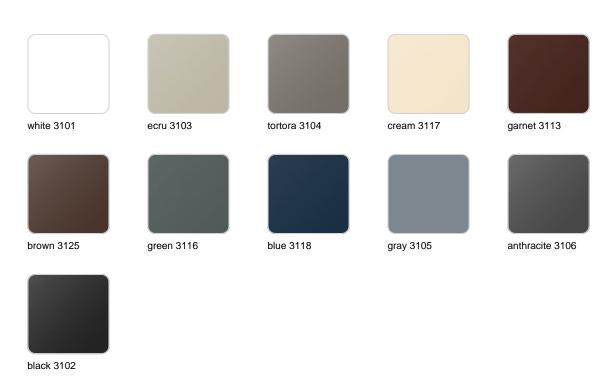

lm <u>furniture collection</u>, designed by <u>Ramón Esteve</u> for <u>Vondom</u>, embodies a new standard with its **inherent universal and logical appeal**. The collection of **minimalist furniture** strikes a perfect balance between design, technology, and ergonomics, all based on basic cube, prism, and spherical shapes.



### Info

### Description

Pot made of polyethylene resin by rotational moulding. 100% Recyclable. Item suitable for indoor and outdoor use. Available in different finishes.

Weight: 9 Kg

### **Finishes**

### finishes

#### SIMPLE Ref. 42212



Matt finishes pot one wall

BASIC Ref. 42212A



### Matt Polyethylene

ice 2101

#### SELF-WATERING Ref. 42212R





Self-watering system included in all planters except those with basic finish

#### LACQUERED Ref. 42212F



Lacquered Polyethylene

### lighting

WHITE LED



Ref. 42212W



ice 2101

White internally lit unit with LED technology. Available only in matte ice white finish.

**RGBW LED** Ref. 42212L



Unit with internal lighting with RGBW LED technology and remote control unit for switching colors. Available only in matte ice white finish. Remote control included.

**RGBW LED DMX** Ref. 42212D



ice 2101

Unit with internal lighting with RGBW LED technology and remote control unit for switching colors. Also controlLED by DMX-1024 (wireless), enabling communication between one or more products simultaneously via the DMX transmitter (not included). There are two options to choose from: Professional XLR DMX and Home WIFI DMX. (Remote control included).

Optional battery

**RGBW LED BATTERY**